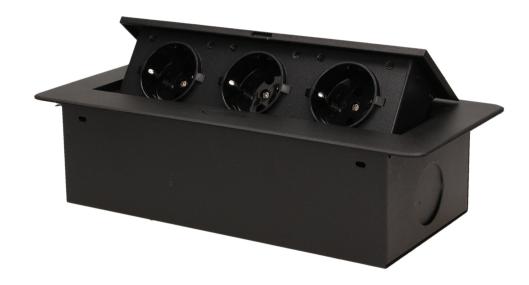

## Flush-fitting furniture socket, black, schuko

Marka: Orno | Symbol: OR-AE-1336/B(GS) | Ean: 5902560328950

ORNO

## PRODUCT DESCRIPTION

A set of three power sockets 2P+Z, in the retractable top housing. Designed for indoor installation in desks, table tops and tables, both vertically and horizontally, providing access to electrical outlets.

## General information:

| Model:                                                     | Built-in                 |
|------------------------------------------------------------|--------------------------|
| Height:                                                    | 67 mm                    |
| Folding:                                                   | Yes                      |
| Standard of the socket:                                    | zinc alloy + steel sheet |
| Max. load:                                                 | 3600 W                   |
| Number of socket outlets with protective contact (SCHUKO): | 3                        |
| Number of USB connections:                                 | 65                       |
| Colour:                                                    | Black                    |
| Material:                                                  | Zinc alloy + steel sheet |
| Frequency:                                                 | 50 Hz                    |
| Wireless charger:                                          | No                       |
| Degree of protection (IP):                                 | IP20                     |
| Dimensions of the mounting hole -length:                   | 112 mm                   |
| Dimensions of the mounting hole - width:                   | 227 mm                   |
| Built-in depth:                                            | 65 mm                    |
| Width:                                                     | 265 mm                   |
| Length:                                                    | 119 mm                   |