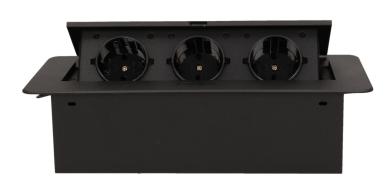

## Flush-fitting furniture socket, black, schuko

Marka: Orno | Symbol: OR-AE-1336/B(GS) | Ean: 5902560328950

ORNO

## PRODUCT DESCRIPTION

A set of three power sockets 2P+Z, in the retractable top housing. Designed for indoor installation in desks, table tops and tables, both vertically and horizontally, providing access to electrical outlets.

## General information:

| Model:                                                     | Built-in                 |
|------------------------------------------------------------|--------------------------|
| Height:                                                    | 67 mm                    |
| Folding:                                                   | Yes                      |
| Standard of the socket:                                    | zinc alloy + steel sheet |
| Max. load:                                                 | 3600 W                   |
| Number of socket outlets with protective contact (SCHUKO): | 3                        |
| Number of USB connections:                                 | 65                       |
| Colour:                                                    | Black                    |
| Material:                                                  | Zinc alloy + steel sheet |
| Frequency:                                                 | 50 Hz                    |
| Wireless charger:                                          | No                       |
| Degree of protection (IP):                                 | IP20                     |
| Dimensions of the mounting hole -length:                   | 112 mm                   |
| Dimensions of the mounting hole - width:                   | 227 mm                   |
| Built-in depth:                                            | 65 mm                    |
| Width:                                                     | 265 mm                   |
| Length:                                                    | 119 mm                   |