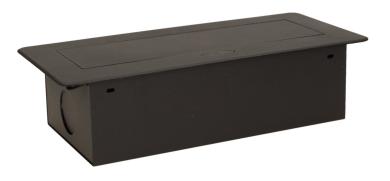

## Flush-fitting furniture socket, black, schuko

Marka: Orno | Symbol: OR-AE-1336/B(GS) | Ean: 5902560328950

ORNO

## PRODUCT DESCRIPTION

A set of three power sockets 2P+Z, in the retractable top housing. Designed for indoor installation in desks, table tops and tables, both vertically and horizontally, providing access to electrical outlets.

## General information:

| Model:                                                     | Built-in                 |
|------------------------------------------------------------|--------------------------|
| Height:                                                    | 67 mm                    |
| Folding:                                                   | Yes                      |
| Standard of the socket:                                    | zinc alloy + steel sheet |
| Max. load:                                                 | 3600 W                   |
| Number of socket outlets with protective contact (SCHUKO): | 3                        |
| Number of USB connections:                                 | 65                       |
| Colour:                                                    | Black                    |
| Material:                                                  | Zinc alloy + steel sheet |
| Frequency:                                                 | 50 Hz                    |
| Wireless charger:                                          | No                       |
| Degree of protection (IP):                                 | IP20                     |
| Dimensions of the mounting hole -length:                   | 112 mm                   |
| Dimensions of the mounting hole - width:                   | 227 mm                   |
| Built-in depth:                                            | 65 mm                    |
| Width:                                                     | 265 mm                   |
| Length:                                                    | 119 mm                   |