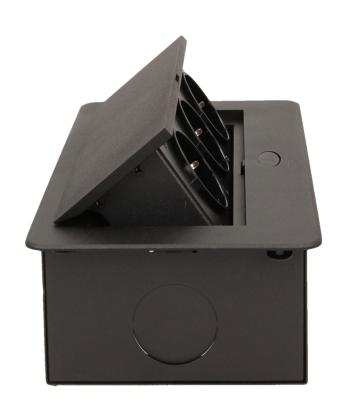

## Flush-fitting furniture socket, black, schuko

Marka: Orno | Symbol: OR-AE-1336/B(GS) | Ean: 5902560328950

ORNO

## PRODUCT DESCRIPTION

A set of three power sockets 2P+Z, in the retractable top housing. Designed for indoor installation in desks, table tops and tables, both vertically and horizontally, providing access to electrical outlets.

## General information:

| Model:                                                     | Built-in                 |
|------------------------------------------------------------|--------------------------|
| Height:                                                    | 67 mm                    |
| Folding:                                                   | Yes                      |
| Standard of the socket:                                    | zinc alloy + steel sheet |
| Max. load:                                                 | 3600 W                   |
| Number of socket outlets with protective contact (SCHUKO): | 3                        |
| Number of USB connections:                                 | 65                       |
| Colour:                                                    | Black                    |
| Material:                                                  | Zinc alloy + steel sheet |
| Frequency:                                                 | 50 Hz                    |
| Wireless charger:                                          | No                       |
| Degree of protection (IP):                                 | IP20                     |
| Dimensions of the mounting hole -length:                   | 112 mm                   |
| Dimensions of the mounting hole - width:                   | 227 mm                   |
| Built-in depth:                                            | 65 mm                    |
| Width:                                                     | 265 mm                   |
| Length:                                                    | 119 mm                   |