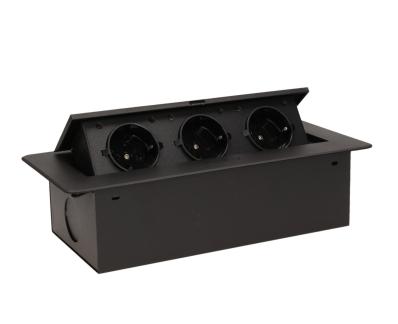

## Flush-fitting furniture socket, black, schuko

Marka: Orno | Symbol: OR-AE-1336/B(GS) | Ean: 5902560328950

ORNO

## PRODUCT DESCRIPTION

A set of three power sockets 2P+Z, in the retractable top housing. Designed for indoor installation in desks, table tops and tables, both vertically and horizontally, providing access to electrical outlets.

## General information:

| Model:                                                     | Built-in                 |
|------------------------------------------------------------|--------------------------|
| Height:                                                    | 67 mm                    |
| Folding:                                                   | Yes                      |
| Standard of the socket:                                    | zinc alloy + steel sheet |
| Max. load:                                                 | 3600 W                   |
| Number of socket outlets with protective contact (SCHUKO): | 3                        |
| Number of USB connections:                                 | 65                       |
| Colour:                                                    | Black                    |
| Material:                                                  | Zinc alloy + steel sheet |
| Frequency:                                                 | 50 Hz                    |
| Wireless charger:                                          | No                       |
| Degree of protection (IP):                                 | IP20                     |
| Dimensions of the mounting hole -length:                   | 112 mm                   |
| Dimensions of the mounting hole - width:                   | 227 mm                   |
| Built-in depth:                                            | 65 mm                    |
| Width:                                                     | 265 mm                   |
| Length:                                                    | 119 mm                   |