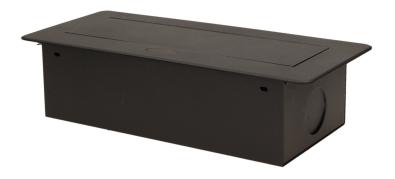

## Flush-fitting furniture socket, black, schuko

Marka: Orno | Symbol: OR-AE-1336/B(GS) | Ean: 5902560328950

ORNO

## PRODUCT DESCRIPTION

A set of three power sockets 2P+Z, in the retractable top housing. Designed for indoor installation in desks, table tops and tables, both vertically and horizontally, providing access to electrical outlets.

## General information:

| Model:                                                     | Built-in                 |
|------------------------------------------------------------|--------------------------|
| Height:                                                    | 67 mm                    |
| Folding:                                                   | Yes                      |
| Standard of the socket:                                    | zinc alloy + steel sheet |
| Max. load:                                                 | 3600 W                   |
| Number of socket outlets with protective contact (SCHUKO): | 3                        |
| Number of USB connections:                                 | 65                       |
| Colour:                                                    | Black                    |
| Material:                                                  | Zinc alloy + steel sheet |
| Frequency:                                                 | 50 Hz                    |
| Wireless charger:                                          | No                       |
| Degree of protection (IP):                                 | IP20                     |
| Dimensions of the mounting hole -length:                   | 112 mm                   |
| Dimensions of the mounting hole - width:                   | 227 mm                   |
| Built-in depth:                                            | 65 mm                    |
| Width:                                                     | 265 mm                   |
| Length:                                                    | 119 mm                   |