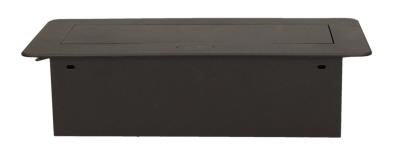

## Flush-fitting furniture socket, black, schuko

Marka: Orno | Symbol: OR-AE-1336/B(GS) | Ean: 5902560328950

ORNO

## PRODUCT DESCRIPTION

A set of three power sockets 2P+Z, in the retractable top housing. Designed for indoor installation in desks, table tops and tables, both vertically and horizontally, providing access to electrical outlets.

## General information:

| Model:                                                     | Built-in                 |
|------------------------------------------------------------|--------------------------|
| Height:                                                    | 67 mm                    |
| Folding:                                                   | Yes                      |
| Standard of the socket:                                    | zinc alloy + steel sheet |
| Max. load:                                                 | 3600 W                   |
| Number of socket outlets with protective contact (SCHUKO): | 3                        |
| Number of USB connections:                                 | 65                       |
| Colour:                                                    | Black                    |
| Material:                                                  | Zinc alloy + steel sheet |
| Frequency:                                                 | 50 Hz                    |
| Wireless charger:                                          | No                       |
| Degree of protection (IP):                                 | IP20                     |
| Dimensions of the mounting hole -length:                   | 112 mm                   |
| Dimensions of the mounting hole - width:                   | 227 mm                   |
| Built-in depth:                                            | 65 mm                    |
| Width:                                                     | 265 mm                   |
| Length:                                                    | 119 mm                   |