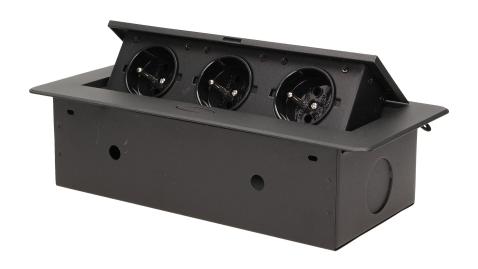

#### PRODUCT DESCRIPTION

A set of three power sockets 2P+Z, in the retractable top housing. Designed for indoor installation in desks, table tops and tables, both vertically and horizontally, providing access to electrical outlets.

## General information:

| Model:                                             | Built-in                 |
|----------------------------------------------------|--------------------------|
| Height:                                            | 67 mm                    |
| Folding:                                           | Yes                      |
| Standard of the socket:                            | french (typ E)           |
| Max. load:                                         | 3600 W                   |
| Number of socket outlets French standard (Type E): | 3                        |
| Colour:                                            | Black                    |
| Material:                                          | Zinc alloy + steel sheet |
| Frequency:                                         | 50 Hz                    |
| Degree of protection (IP):                         | IP20                     |
| Dimensions of the mounting hole -length:           | 119 mm                   |
| Dimensions of the mounting hole - width:           | 227 mm                   |
| Built-in depth:                                    | 65 mm                    |
| Width:                                             | 265 mm                   |
| Length:                                            | 119 mm                   |