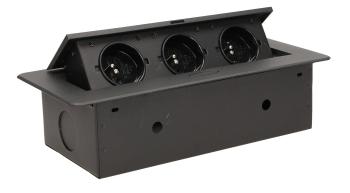

#### PRODUCT DESCRIPTION

A set of three power sockets 2P+Z, in the retractable top housing. Designed for indoor installation in desks, table tops and tables, both vertically and horizontally, providing access to electrical outlets.

## General information:

| Model:                                             | Built-in                 |
|----------------------------------------------------|--------------------------|
| Height:                                            | 67 mm                    |
| Folding:                                           | Yes                      |
| Standard of the socket:                            | french (typ E)           |
| Max. load:                                         | 3600 W                   |
| Number of socket outlets French standard (Type E): | 3                        |
| Colour:                                            | Black                    |
| Material:                                          | Zinc alloy + steel sheet |
| Frequency:                                         | 50 Hz                    |
| Degree of protection (IP):                         | IP20                     |
| Dimensions of the mounting hole -length:           | 119 mm                   |
| Dimensions of the mounting hole - width:           | 227 mm                   |
| Built-in depth:                                    | 65 mm                    |
| Width:                                             | 265 mm                   |
| Length:                                            | 119 mm                   |