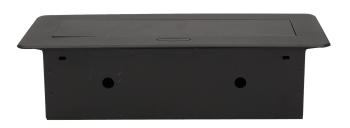

#### PRODUCT DESCRIPTION

A set of three power sockets 2P+Z, in the retractable top housing. Designed for indoor installation in desks, table tops and tables, both vertically and horizontally, providing access to electrical outlets.

## General information:

| Model:                                             | Built-in                 |
|----------------------------------------------------|--------------------------|
| Height:                                            | 67 mm                    |
| Folding:                                           | Yes                      |
| Standard of the socket:                            | french (typ E)           |
| Max. load:                                         | 3600 W                   |
| Number of socket outlets French standard (Type E): | 3                        |
| Colour:                                            | Black                    |
| Material:                                          | Zinc alloy + steel sheet |
| Frequency:                                         | 50 Hz                    |
| Degree of protection (IP):                         | IP20                     |
| Dimensions of the mounting hole -length:           | 119 mm                   |
| Dimensions of the mounting hole - width:           | 227 mm                   |
| Built-in depth:                                    | 65 mm                    |
| Width:                                             | 265 mm                   |
| Length:                                            | 119 mm                   |