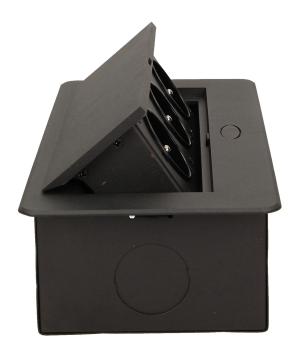

#### PRODUCT DESCRIPTION

A set of three power sockets 2P+Z, in the retractable top housing. Designed for indoor installation in desks, table tops and tables, both vertically and horizontally, providing access to electrical outlets.

## General information:

| Model:                                             | Built-in                 |
|----------------------------------------------------|--------------------------|
| Height:                                            | 67 mm                    |
| Folding:                                           | Yes                      |
| Standard of the socket:                            | french (typ E)           |
| Max. load:                                         | 3600 W                   |
| Number of socket outlets French standard (Type E): | 3                        |
| Colour:                                            | Black                    |
| Material:                                          | Zinc alloy + steel sheet |
| Frequency:                                         | 50 Hz                    |
| Degree of protection (IP):                         | IP20                     |
| Dimensions of the mounting hole -length:           | 119 mm                   |
| Dimensions of the mounting hole - width:           | 227 mm                   |
| Built-in depth:                                    | 65 mm                    |
| Width:                                             | 265 mm                   |
| Length:                                            | 119 mm                   |