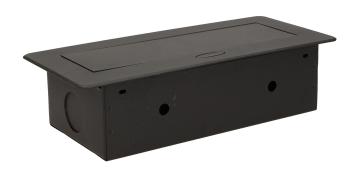

#### PRODUCT DESCRIPTION

A set of three power sockets 2P+Z, in the retractable top housing. Designed for indoor installation in desks, table tops and tables, both vertically and horizontally, providing access to electrical outlets.

## General information:

| Model:                                             | Built-in                 |
|----------------------------------------------------|--------------------------|
| Height:                                            | 67 mm                    |
| Folding:                                           | Yes                      |
| Standard of the socket:                            | french (typ E)           |
| Max. load:                                         | 3600 W                   |
| Number of socket outlets French standard (Type E): | 3                        |
| Colour:                                            | Black                    |
| Material:                                          | Zinc alloy + steel sheet |
| Frequency:                                         | 50 Hz                    |
| Degree of protection (IP):                         | IP20                     |
| Dimensions of the mounting hole -length:           | 119 mm                   |
| Dimensions of the mounting hole - width:           | 227 mm                   |
| Built-in depth:                                    | 65 mm                    |
| Width:                                             | 265 mm                   |
| Length:                                            | 119 mm                   |