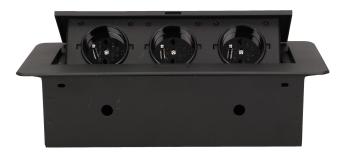

#### PRODUCT DESCRIPTION

A set of three power sockets 2P+Z, in the retractable top housing. Designed for indoor installation in desks, table tops and tables, both vertically and horizontally, providing access to electrical outlets.

## General information:

| Model:                                             | Built-in                 |
|----------------------------------------------------|--------------------------|
| Height:                                            | 67 mm                    |
| Folding:                                           | Yes                      |
| Standard of the socket:                            | french (typ E)           |
| Max. load:                                         | 3600 W                   |
| Number of socket outlets French standard (Type E): | 3                        |
| Colour:                                            | Black                    |
| Material:                                          | Zinc alloy + steel sheet |
| Frequency:                                         | 50 Hz                    |
| Degree of protection (IP):                         | IP20                     |
| Dimensions of the mounting hole -length:           | 119 mm                   |
| Dimensions of the mounting hole - width:           | 227 mm                   |
| Built-in depth:                                    | 65 mm                    |
| Width:                                             | 265 mm                   |
| Length:                                            | 119 mm                   |