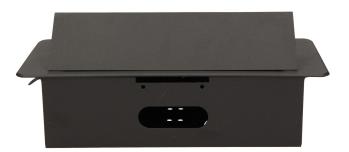

#### PRODUCT DESCRIPTION

A set of three power sockets 2P+Z, in the retractable top housing. Designed for indoor installation in desks, table tops and tables, both vertically and horizontally, providing access to electrical outlets.