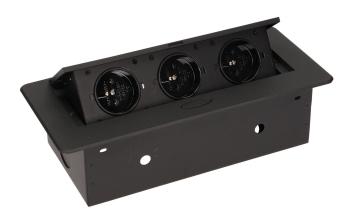

#### PRODUCT DESCRIPTION

A set of three power sockets 2P+Z, in the retractable top housing. Designed for indoor installation in desks, table tops and tables, both vertically and horizontally, providing access to electrical outlets.

## General information:

| Model:                                             | Built-in                 |
|----------------------------------------------------|--------------------------|
| Height:                                            | 67 mm                    |
| Folding:                                           | Yes                      |
| Standard of the socket:                            | french (typ E)           |
| Max. load:                                         | 3600 W                   |
| Number of socket outlets French standard (Type E): | 3                        |
| Colour:                                            | Black                    |
| Material:                                          | Zinc alloy + steel sheet |
| Frequency:                                         | 50 Hz                    |
| Degree of protection (IP):                         | IP20                     |
| Dimensions of the mounting hole -length:           | 119 mm                   |
| Dimensions of the mounting hole - width:           | 227 mm                   |
| Built-in depth:                                    | 65 mm                    |
| Width:                                             | 265 mm                   |
| Length:                                            | 119 mm                   |