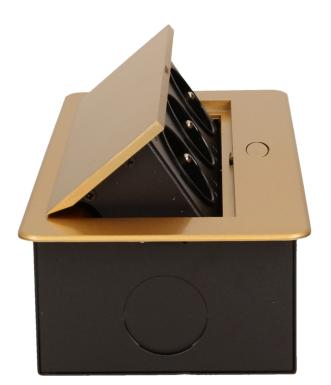

## Flush-fitting furniture socket, gold

Marka: Orno | Symbol: OR-AE-1336/C | Ean: 5902560328929

#### PRODUCT DESCRIPTION

A set of three power sockets 2P+Z, in the retractable top housing. Designed for indoor installation in desks, table tops and tables, both vertically and horizontally, providing access to electrical outlets.

## General information:

| Model:                                             | Built-in                 |
|----------------------------------------------------|--------------------------|
| Height:                                            | 67 mm                    |
| Folding:                                           | Yes                      |
| Standard of the socket:                            | french (typ E)           |
| Max. load:                                         | 3600 W                   |
| Number of socket outlets French standard (Type E): | 3                        |
| Colour:                                            | Gold                     |
| Material:                                          | Zinc alloy + steel sheet |
| Frequency:                                         | 50 Hz                    |
| Degree of protection (IP):                         | IP20                     |
| Dimensions of the mounting hole -length:           | 112 mm                   |
| Dimensions of the mounting hole - width:           | 227 mm                   |
| Built-in depth:                                    | 65 mm                    |
| Width:                                             | 265 mm                   |
| Length:                                            | 112 mm                   |