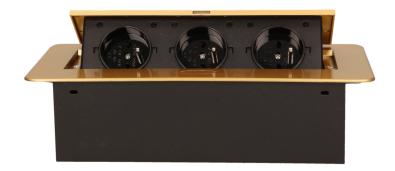

## Flush-fitting furniture socket, gold

Marka: Orno | Symbol: OR-AE-1336/C | Ean: 5902560328929

#### PRODUCT DESCRIPTION

A set of three power sockets 2P+Z, in the retractable top housing. Designed for indoor installation in desks, table tops and tables, both vertically and horizontally, providing access to electrical outlets.

## General information:

| Model:                                             | Built-in                 |
|----------------------------------------------------|--------------------------|
| Height:                                            | 67 mm                    |
| Folding:                                           | Yes                      |
| Standard of the socket:                            | french (typ E)           |
| Max. load:                                         | 3600 W                   |
| Number of socket outlets French standard (Type E): | 3                        |
| Colour:                                            | Gold                     |
| Material:                                          | Zinc alloy + steel sheet |
| Frequency:                                         | 50 Hz                    |
| Degree of protection (IP):                         | IP20                     |
| Dimensions of the mounting hole -length:           | 112 mm                   |
| Dimensions of the mounting hole - width:           | 227 mm                   |
| Built-in depth:                                    | 65 mm                    |
| Width:                                             | 265 mm                   |
| Length:                                            | 112 mm                   |