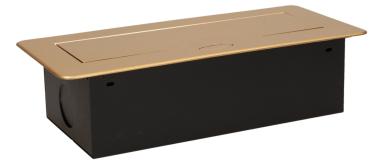

## Flush-fitting furniture socket, gold

Marka: Orno | Symbol: OR-AE-1336/C | Ean: 5902560328929

#### PRODUCT DESCRIPTION

A set of three power sockets 2P+Z, in the retractable top housing. Designed for indoor installation in desks, table tops and tables, both vertically and horizontally, providing access to electrical outlets.

## General information:

| Model:                                             | Built-in                 |
|----------------------------------------------------|--------------------------|
| Height:                                            | 67 mm                    |
| Folding:                                           | Yes                      |
| Standard of the socket:                            | french (typ E)           |
| Max. load:                                         | 3600 W                   |
| Number of socket outlets French standard (Type E): | 3                        |
| Colour:                                            | Gold                     |
| Material:                                          | Zinc alloy + steel sheet |
| Frequency:                                         | 50 Hz                    |
| Degree of protection (IP):                         | IP20                     |
| Dimensions of the mounting hole -length:           | 112 mm                   |
| Dimensions of the mounting hole - width:           | 227 mm                   |
| Built-in depth:                                    | 65 mm                    |
| Width:                                             | 265 mm                   |
| Length:                                            | 112 mm                   |