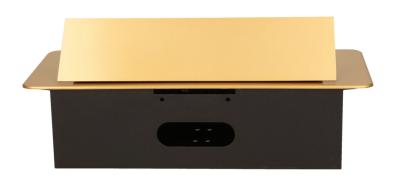

## Flush-fitting furniture socket, gold

Marka: Orno | Symbol: OR-AE-1336/C | Ean: 5902560328929

#### PRODUCT DESCRIPTION

A set of three power sockets 2P+Z, in the retractable top housing. Designed for indoor installation in desks, table tops and tables, both vertically and horizontally, providing access to electrical outlets.