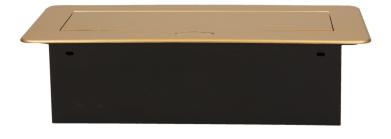

## Flush-fitting furniture socket, gold

Marka: Orno | Symbol: OR-AE-1336/C | Ean: 5902560328929

#### PRODUCT DESCRIPTION

A set of three power sockets 2P+Z, in the retractable top housing. Designed for indoor installation in desks, table tops and tables, both vertically and horizontally, providing access to electrical outlets.

## General information:

| Model:                                             | Built-in                 |
|----------------------------------------------------|--------------------------|
| Height:                                            | 67 mm                    |
| Folding:                                           | Yes                      |
| Standard of the socket:                            | french (typ E)           |
| Max. load:                                         | 3600 W                   |
| Number of socket outlets French standard (Type E): | 3                        |
| Colour:                                            | Gold                     |
| Material:                                          | Zinc alloy + steel sheet |
| Frequency:                                         | 50 Hz                    |
| Degree of protection (IP):                         | IP20                     |
| Dimensions of the mounting hole -length:           | 112 mm                   |
| Dimensions of the mounting hole - width:           | 227 mm                   |
| Built-in depth:                                    | 65 mm                    |
| Width:                                             | 265 mm                   |
| Length:                                            | 112 mm                   |