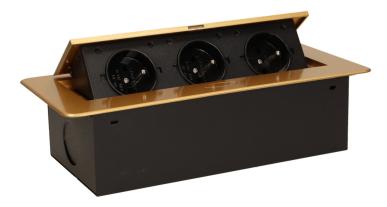

## Flush-fitting furniture socket, gold

Marka: Orno | Symbol: OR-AE-1336/C | Ean: 5902560328929

#### PRODUCT DESCRIPTION

A set of three power sockets 2P+Z, in the retractable top housing. Designed for indoor installation in desks, table tops and tables, both vertically and horizontally, providing access to electrical outlets.

## General information:

| Model:                                             | Built-in                 |
|----------------------------------------------------|--------------------------|
| Height:                                            | 67 mm                    |
| Folding:                                           | Yes                      |
| Standard of the socket:                            | french (typ E)           |
| Max. load:                                         | 3600 W                   |
| Number of socket outlets French standard (Type E): | 3                        |
| Colour:                                            | Gold                     |
| Material:                                          | Zinc alloy + steel sheet |
| Frequency:                                         | 50 Hz                    |
| Degree of protection (IP):                         | IP20                     |
| Dimensions of the mounting hole -length:           | 112 mm                   |
| Dimensions of the mounting hole - width:           | 227 mm                   |
| Built-in depth:                                    | 65 mm                    |
| Width:                                             | 265 mm                   |
| Length:                                            | 112 mm                   |