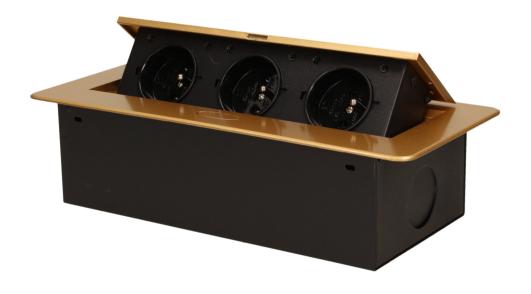

## Flush-fitting furniture socket, gold

Marka: Orno | Symbol: OR-AE-1336/C | Ean: 5902560328929

#### PRODUCT DESCRIPTION

A set of three power sockets 2P+Z, in the retractable top housing. Designed for indoor installation in desks, table tops and tables, both vertically and horizontally, providing access to electrical outlets.

## General information:

| Model:                                             | Built-in                 |
|----------------------------------------------------|--------------------------|
| Height:                                            | 67 mm                    |
| Folding:                                           | Yes                      |
| Standard of the socket:                            | french (typ E)           |
| Max. load:                                         | 3600 W                   |
| Number of socket outlets French standard (Type E): | 3                        |
| Colour:                                            | Gold                     |
| Material:                                          | Zinc alloy + steel sheet |
| Frequency:                                         | 50 Hz                    |
| Degree of protection (IP):                         | IP20                     |
| Dimensions of the mounting hole -length:           | 112 mm                   |
| Dimensions of the mounting hole - width:           | 227 mm                   |
| Built-in depth:                                    | 65 mm                    |
| Width:                                             | 265 mm                   |
| Length:                                            | 112 mm                   |