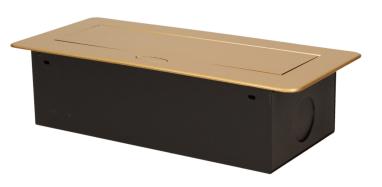

## Flush-fitting furniture socket, gold

Marka: Orno | Symbol: OR-AE-1336/C | Ean: 5902560328929

#### PRODUCT DESCRIPTION

A set of three power sockets 2P+Z, in the retractable top housing. Designed for indoor installation in desks, table tops and tables, both vertically and horizontally, providing access to electrical outlets.

## General information:

| Model:                                             | Built-in                 |
|----------------------------------------------------|--------------------------|
| Height:                                            | 67 mm                    |
| Folding:                                           | Yes                      |
| Standard of the socket:                            | french (typ E)           |
| Max. load:                                         | 3600 W                   |
| Number of socket outlets French standard (Type E): | 3                        |
| Colour:                                            | Gold                     |
| Material:                                          | Zinc alloy + steel sheet |
| Frequency:                                         | 50 Hz                    |
| Degree of protection (IP):                         | IP20                     |
| Dimensions of the mounting hole -length:           | 112 mm                   |
| Dimensions of the mounting hole - width:           | 227 mm                   |
| Built-in depth:                                    | 65 mm                    |
| Width:                                             | 265 mm                   |
| Length:                                            | 112 mm                   |