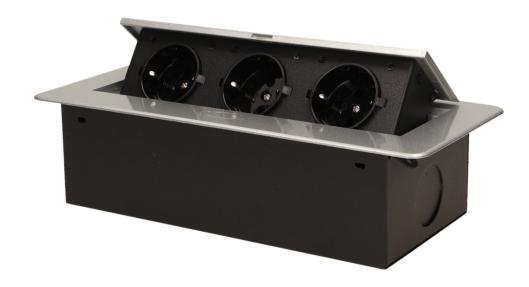

## PRODUCT DESCRIPTION

A set of three power sockets 2P+Z, in the retractable top housing. Designed for indoor installation in desks, table tops and tables, both vertically and horizontally, providing access to electrical outlets.

## General information:

| Model:                                                     | Built-in                 |
|------------------------------------------------------------|--------------------------|
|                                                            |                          |
| Height:                                                    | 67 mm                    |
| Folding:                                                   | Yes                      |
| Standard of the socket:                                    | french (typ E)           |
| Max. load:                                                 | 3600 W                   |
| Number of socket outlets with protective contact (SCHUKO): | 3                        |
| Colour:                                                    | Silver                   |
| Material:                                                  | Zinc alloy + steel sheet |
| Frequency:                                                 | 50 Hz                    |
| Wireless charger:                                          | No                       |
| Degree of protection (IP):                                 | IP20                     |
| Dimensions of the mounting hole -length:                   | 119 mm                   |
| Dimensions of the mounting hole - width:                   | 227 mm                   |
| Built-in depth:                                            | 65 mm                    |
| Width:                                                     | 265 mm                   |
| Length:                                                    | 119 mm                   |