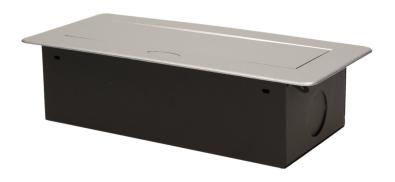

## Flush-fitting furniture socket, silver, schuko

Marka: Orno | Symbol: OR-AE-1336/G(GS) | Ean: 5902560328967

ORNO

## PRODUCT DESCRIPTION

A set of three power sockets 2P+Z, in the retractable top housing. Designed for indoor installation in desks, table tops and tables, both vertically and horizontally, providing access to electrical outlets.

## General information:

| Model:                                                     | Built-in                 |
|------------------------------------------------------------|--------------------------|
|                                                            |                          |
| Height:                                                    | 67 mm                    |
| Folding:                                                   | Yes                      |
| Standard of the socket:                                    | french (typ E)           |
| Max. load:                                                 | 3600 W                   |
| Number of socket outlets with protective contact (SCHUKO): | 3                        |
| Colour:                                                    | Silver                   |
| Material:                                                  | Zinc alloy + steel sheet |
| Frequency:                                                 | 50 Hz                    |
| Wireless charger:                                          | No                       |
| Degree of protection (IP):                                 | IP20                     |
| Dimensions of the mounting hole -length:                   | 119 mm                   |
| Dimensions of the mounting hole - width:                   | 227 mm                   |
| Built-in depth:                                            | 65 mm                    |
| Width:                                                     | 265 mm                   |
| Length:                                                    | 119 mm                   |