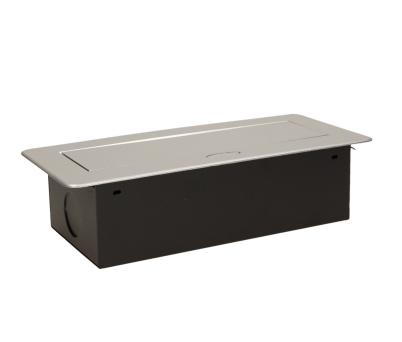

## Flush-fitting furniture socket, silver, schuko

Marka: Orno | Symbol: OR-AE-1336/G(GS) | Ean: 5902560328967

ORNO

## PRODUCT DESCRIPTION

A set of three power sockets 2P+Z, in the retractable top housing. Designed for indoor installation in desks, table tops and tables, both vertically and horizontally, providing access to electrical outlets.

## General information:

| Model:                                                     | Built-in                 |
|------------------------------------------------------------|--------------------------|
|                                                            |                          |
| Height:                                                    | 67 mm                    |
| Folding:                                                   | Yes                      |
| Standard of the socket:                                    | french (typ E)           |
| Max. load:                                                 | 3600 W                   |
| Number of socket outlets with protective contact (SCHUKO): | 3                        |
| Colour:                                                    | Silver                   |
| Material:                                                  | Zinc alloy + steel sheet |
| Frequency:                                                 | 50 Hz                    |
| Wireless charger:                                          | No                       |
| Degree of protection (IP):                                 | IP20                     |
| Dimensions of the mounting hole -length:                   | 119 mm                   |
| Dimensions of the mounting hole - width:                   | 227 mm                   |
| Built-in depth:                                            | 65 mm                    |
| Width:                                                     | 265 mm                   |
| Length:                                                    | 119 mm                   |