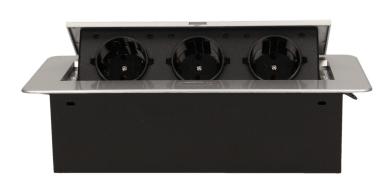

## PRODUCT DESCRIPTION

A set of three power sockets 2P+Z, in the retractable top housing. Designed for indoor installation in desks, table tops and tables, both vertically and horizontally, providing access to electrical outlets.

## General information:

| Model:                                                     | Built-in                 |
|------------------------------------------------------------|--------------------------|
|                                                            |                          |
| Height:                                                    | 67 mm                    |
| Folding:                                                   | Yes                      |
| Standard of the socket:                                    | french (typ E)           |
| Max. load:                                                 | 3600 W                   |
| Number of socket outlets with protective contact (SCHUKO): | 3                        |
| Colour:                                                    | Silver                   |
| Material:                                                  | Zinc alloy + steel sheet |
| Frequency:                                                 | 50 Hz                    |
| Wireless charger:                                          | No                       |
| Degree of protection (IP):                                 | IP20                     |
| Dimensions of the mounting hole -length:                   | 119 mm                   |
| Dimensions of the mounting hole - width:                   | 227 mm                   |
| Built-in depth:                                            | 65 mm                    |
| Width:                                                     | 265 mm                   |
| Length:                                                    | 119 mm                   |