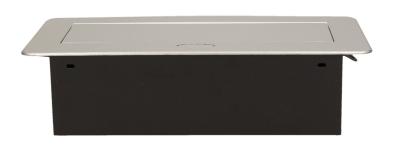

## PRODUCT DESCRIPTION

A set of three power sockets 2P+Z, in the retractable top housing. Designed for indoor installation in desks, table tops and tables, both vertically and horizontally, providing access to electrical outlets.

## General information:

| Model:                                                     | Built-in                 |
|------------------------------------------------------------|--------------------------|
|                                                            |                          |
| Height:                                                    | 67 mm                    |
| Folding:                                                   | Yes                      |
| Standard of the socket:                                    | french (typ E)           |
| Max. load:                                                 | 3600 W                   |
| Number of socket outlets with protective contact (SCHUKO): | 3                        |
| Colour:                                                    | Silver                   |
| Material:                                                  | Zinc alloy + steel sheet |
| Frequency:                                                 | 50 Hz                    |
| Wireless charger:                                          | No                       |
| Degree of protection (IP):                                 | IP20                     |
| Dimensions of the mounting hole -length:                   | 119 mm                   |
| Dimensions of the mounting hole - width:                   | 227 mm                   |
| Built-in depth:                                            | 65 mm                    |
| Width:                                                     | 265 mm                   |
| Length:                                                    | 119 mm                   |