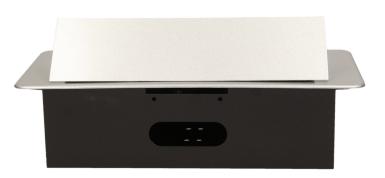

## Flush-fitting furniture socket, silver, schuko

Marka: Orno | Symbol: OR-AE-1336/G(GS) | Ean: 5902560328967

ORNO

## PRODUCT DESCRIPTION

A set of three power sockets 2P+Z, in the retractable top housing. Designed for indoor installation in desks, table tops and tables, both vertically and horizontally, providing access to electrical outlets.