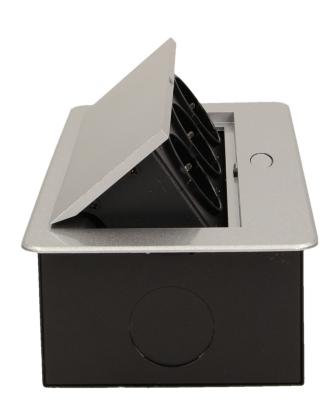

## Flush-fitting furniture socket, silver, schuko

Marka: Orno | Symbol: OR-AE-1336/G(GS) | Ean: 5902560328967

ORNO

## PRODUCT DESCRIPTION

A set of three power sockets 2P+Z, in the retractable top housing. Designed for indoor installation in desks, table tops and tables, both vertically and horizontally, providing access to electrical outlets.