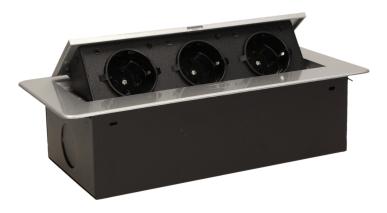

## Flush-fitting furniture socket, silver, schuko

Marka: Orno | Symbol: OR-AE-1336/G(GS) | Ean: 5902560328967

ORNO

## PRODUCT DESCRIPTION

A set of three power sockets 2P+Z, in the retractable top housing. Designed for indoor installation in desks, table tops and tables, both vertically and horizontally, providing access to electrical outlets.