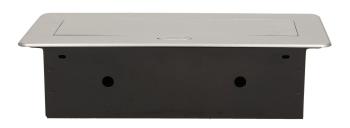

#### PRODUCT DESCRIPTION

A set of three power sockets 2P+Z, in the retractable top housing. Designed for indoor installation in desks, table tops and tables, both vertically and horizontally, providing access to electrical outlets.

### General information:

| Model:                                             | Built-in                 |
|----------------------------------------------------|--------------------------|
| Height:                                            | 67 mm                    |
| Folding:                                           | Yes                      |
| Standard of the socket:                            | french (typ E)           |
| Max. load:                                         | 3600 W                   |
| Number of socket outlets French standard (Type E): | 3                        |
| Colour:                                            | Silver                   |
| Material:                                          | Zinc alloy + steel sheet |
| Frequency:                                         | 50 Hz                    |
| Degree of protection (IP):                         | IP20                     |
| Dimensions of the mounting hole -length:           | 112 mm                   |
| Dimensions of the mounting hole - width:           | 227 mm                   |
| Built-in depth:                                    | 65 mm                    |
| Width:                                             | 265 mm                   |
| Length:                                            | 119 mm                   |