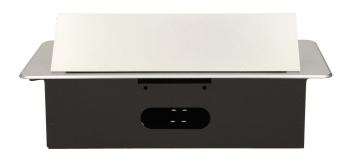

## Flush-fitting furniture socket, silver

Marka: Orno | Symbol: OR-AE-1336/G | Ean: 5901752486935

#### PRODUCT DESCRIPTION

A set of three power sockets 2P+Z, in the retractable top housing. Designed for indoor installation in desks, table tops and tables, both vertically and horizontally, providing access to electrical outlets.