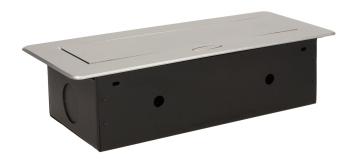

#### PRODUCT DESCRIPTION

A set of three power sockets 2P+Z, in the retractable top housing. Designed for indoor installation in desks, table tops and tables, both vertically and horizontally, providing access to electrical outlets.

### General information:

| Model:                                             | Built-in                 |
|----------------------------------------------------|--------------------------|
| Height:                                            | 67 mm                    |
| Folding:                                           | Yes                      |
| Standard of the socket:                            | french (typ E)           |
| Max. load:                                         | 3600 W                   |
| Number of socket outlets French standard (Type E): | 3                        |
| Colour:                                            | Silver                   |
| Material:                                          | Zinc alloy + steel sheet |
| Frequency:                                         | 50 Hz                    |
| Degree of protection (IP):                         | IP20                     |
| Dimensions of the mounting hole -length:           | 112 mm                   |
| Dimensions of the mounting hole - width:           | 227 mm                   |
| Built-in depth:                                    | 65 mm                    |
| Width:                                             | 265 mm                   |
| Length:                                            | 119 mm                   |