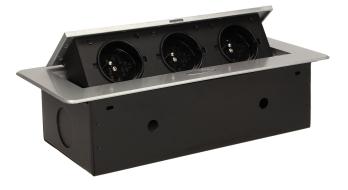

#### PRODUCT DESCRIPTION

A set of three power sockets 2P+Z, in the retractable top housing. Designed for indoor installation in desks, table tops and tables, both vertically and horizontally, providing access to electrical outlets.

### General information:

| Model:                                             | Built-in                 |
|----------------------------------------------------|--------------------------|
| Height:                                            | 67 mm                    |
| Folding:                                           | Yes                      |
| Standard of the socket:                            | french (typ E)           |
| Max. load:                                         | 3600 W                   |
| Number of socket outlets French standard (Type E): | 3                        |
| Colour:                                            | Silver                   |
| Material:                                          | Zinc alloy + steel sheet |
| Frequency:                                         | 50 Hz                    |
| Degree of protection (IP):                         | IP20                     |
| Dimensions of the mounting hole -length:           | 112 mm                   |
| Dimensions of the mounting hole - width:           | 227 mm                   |
| Built-in depth:                                    | 65 mm                    |
| Width:                                             | 265 mm                   |
| Length:                                            | 119 mm                   |