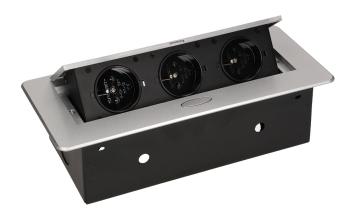

#### PRODUCT DESCRIPTION

A set of three power sockets 2P+Z, in the retractable top housing. Designed for indoor installation in desks, table tops and tables, both vertically and horizontally, providing access to electrical outlets.

### General information:

| Model:                                             | Built-in                 |
|----------------------------------------------------|--------------------------|
| Height:                                            | 67 mm                    |
| Folding:                                           | Yes                      |
| Standard of the socket:                            | french (typ E)           |
| Max. load:                                         | 3600 W                   |
| Number of socket outlets French standard (Type E): | 3                        |
| Colour:                                            | Silver                   |
| Material:                                          | Zinc alloy + steel sheet |
| Frequency:                                         | 50 Hz                    |
| Degree of protection (IP):                         | IP20                     |
| Dimensions of the mounting hole -length:           | 112 mm                   |
| Dimensions of the mounting hole - width:           | 227 mm                   |
| Built-in depth:                                    | 65 mm                    |
| Width:                                             | 265 mm                   |
| Length:                                            | 119 mm                   |