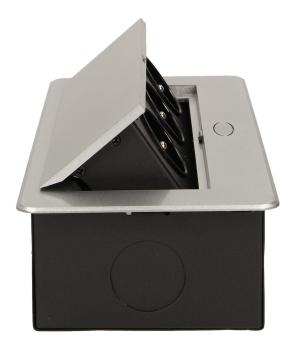

#### PRODUCT DESCRIPTION

A set of three power sockets 2P+Z, in the retractable top housing. Designed for indoor installation in desks, table tops and tables, both vertically and horizontally, providing access to electrical outlets.

### General information:

| Model:                                             | Built-in                 |
|----------------------------------------------------|--------------------------|
| Height:                                            | 67 mm                    |
| Folding:                                           | Yes                      |
| Standard of the socket:                            | french (typ E)           |
| Max. load:                                         | 3600 W                   |
| Number of socket outlets French standard (Type E): | 3                        |
| Colour:                                            | Silver                   |
| Material:                                          | Zinc alloy + steel sheet |
| Frequency:                                         | 50 Hz                    |
| Degree of protection (IP):                         | IP20                     |
| Dimensions of the mounting hole -length:           | 112 mm                   |
| Dimensions of the mounting hole - width:           | 227 mm                   |
| Built-in depth:                                    | 65 mm                    |
| Width:                                             | 265 mm                   |
| Length:                                            | 119 mm                   |