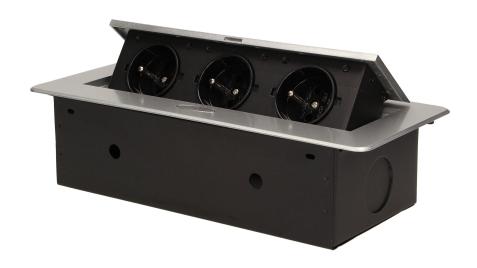

#### PRODUCT DESCRIPTION

A set of three power sockets 2P+Z, in the retractable top housing. Designed for indoor installation in desks, table tops and tables, both vertically and horizontally, providing access to electrical outlets.

### General information:

| Model:                                             | Built-in                 |
|----------------------------------------------------|--------------------------|
| Height:                                            | 67 mm                    |
| Folding:                                           | Yes                      |
| Standard of the socket:                            | french (typ E)           |
| Max. load:                                         | 3600 W                   |
| Number of socket outlets French standard (Type E): | 3                        |
| Colour:                                            | Silver                   |
| Material:                                          | Zinc alloy + steel sheet |
| Frequency:                                         | 50 Hz                    |
| Degree of protection (IP):                         | IP20                     |
| Dimensions of the mounting hole -length:           | 112 mm                   |
| Dimensions of the mounting hole - width:           | 227 mm                   |
| Built-in depth:                                    | 65 mm                    |
| Width:                                             | 265 mm                   |
| Length:                                            | 119 mm                   |