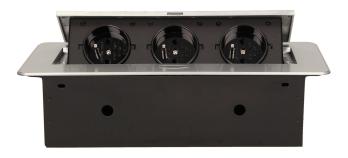

#### PRODUCT DESCRIPTION

A set of three power sockets 2P+Z, in the retractable top housing. Designed for indoor installation in desks, table tops and tables, both vertically and horizontally, providing access to electrical outlets.

### General information:

| Model:                                             | Built-in                 |
|----------------------------------------------------|--------------------------|
| Height:                                            | 67 mm                    |
| Folding:                                           | Yes                      |
| Standard of the socket:                            | french (typ E)           |
| Max. load:                                         | 3600 W                   |
| Number of socket outlets French standard (Type E): | 3                        |
| Colour:                                            | Silver                   |
| Material:                                          | Zinc alloy + steel sheet |
| Frequency:                                         | 50 Hz                    |
| Degree of protection (IP):                         | IP20                     |
| Dimensions of the mounting hole -length:           | 112 mm                   |
| Dimensions of the mounting hole - width:           | 227 mm                   |
| Built-in depth:                                    | 65 mm                    |
| Width:                                             | 265 mm                   |
| Length:                                            | 119 mm                   |