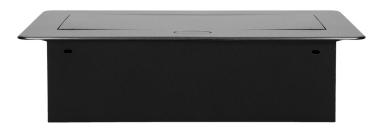

#### PRODUCT DESCRIPTION

A set of three power sockets 2P+Z, in the retractable top housing. Designed for indoor installation in desks, table tops and tables, both vertically and horizontally, providing access to electrical outlets.

## General information:

| Model:                                             | Built-in                 |
|----------------------------------------------------|--------------------------|
| Height:                                            | 67 mm                    |
| Folding:                                           | Yes                      |
| Standard of the socket:                            | french (typ E)           |
| Max. load:                                         | 3600 W                   |
| Number of socket outlets French standard (Type E): | 3                        |
| Colour:                                            | Anthracite               |
| Material:                                          | Zinc alloy + steel sheet |
| Frequency:                                         | 50 Hz                    |
| Wireless charger:                                  | No                       |
| Degree of protection (IP):                         | IP20                     |
| Dimensions of the mounting hole -length:           | 112 mm                   |
| Dimensions of the mounting hole - width:           | 227 mm                   |
| Built-in depth:                                    | 65 mm                    |
| Width:                                             | 265 mm                   |
| Length:                                            | 119 mm                   |