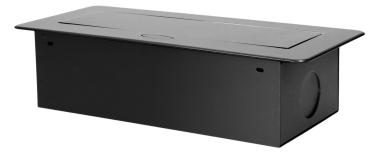

#### PRODUCT DESCRIPTION

A set of three power sockets 2P+Z, in the retractable top housing. Designed for indoor installation in desks, table tops and tables, both vertically and horizontally, providing access to electrical outlets.

## General information:

| Model:                                             | Built-in                 |
|----------------------------------------------------|--------------------------|
| Height:                                            | 67 mm                    |
| Folding:                                           | Yes                      |
| Standard of the socket:                            | french (typ E)           |
| Max. load:                                         | 3600 W                   |
| Number of socket outlets French standard (Type E): | 3                        |
| Colour:                                            | Anthracite               |
| Material:                                          | Zinc alloy + steel sheet |
| Frequency:                                         | 50 Hz                    |
| Wireless charger:                                  | No                       |
| Degree of protection (IP):                         | IP20                     |
| Dimensions of the mounting hole -length:           | 112 mm                   |
| Dimensions of the mounting hole - width:           | 227 mm                   |
| Built-in depth:                                    | 65 mm                    |
| Width:                                             | 265 mm                   |
| Length:                                            | 119 mm                   |