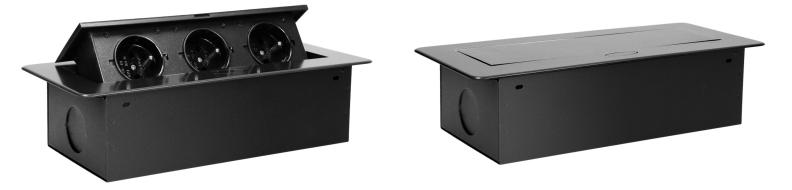

#### PRODUCT DESCRIPTION

A set of three power sockets 2P+Z, in the retractable top housing. Designed for indoor installation in desks, table tops and tables, both vertically and horizontally, providing access to electrical outlets.

## General information:

| Model:                                             | Built-in                 |
|----------------------------------------------------|--------------------------|
| Height:                                            | 67 mm                    |
| Folding:                                           | Yes                      |
| Standard of the socket:                            | french (typ E)           |
| Max. load:                                         | 3600 W                   |
| Number of socket outlets French standard (Type E): | 3                        |
| Colour:                                            | Anthracite               |
| Material:                                          | Zinc alloy + steel sheet |
| Frequency:                                         | 50 Hz                    |
| Wireless charger:                                  | No                       |
| Degree of protection (IP):                         | IP20                     |
| Dimensions of the mounting hole -length:           | 112 mm                   |
| Dimensions of the mounting hole - width:           | 227 mm                   |
| Built-in depth:                                    | 65 mm                    |
| Width:                                             | 265 mm                   |
| Length:                                            | 119 mm                   |