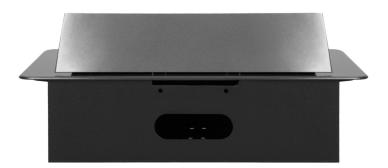

#### PRODUCT DESCRIPTION

A set of three power sockets 2P+Z, in the retractable top housing. Designed for indoor installation in desks, table tops and tables, both vertically and horizontally, providing access to electrical outlets.

## General information:

| Model:                                             | Built-in                 |
|----------------------------------------------------|--------------------------|
| Height:                                            | 67 mm                    |
| Folding:                                           | Yes                      |
| Standard of the socket:                            | french (typ E)           |
| Max. load:                                         | 3600 W                   |
| Number of socket outlets French standard (Type E): | 3                        |
| Colour:                                            | Anthracite               |
| Material:                                          | Zinc alloy + steel sheet |
| Frequency:                                         | 50 Hz                    |
| Wireless charger:                                  | No                       |
| Degree of protection (IP):                         | IP20                     |
| Dimensions of the mounting hole -length:           | 112 mm                   |
| Dimensions of the mounting hole - width:           | 227 mm                   |
| Built-in depth:                                    | 65 mm                    |
| Width:                                             | 265 mm                   |
| Length:                                            | 119 mm                   |