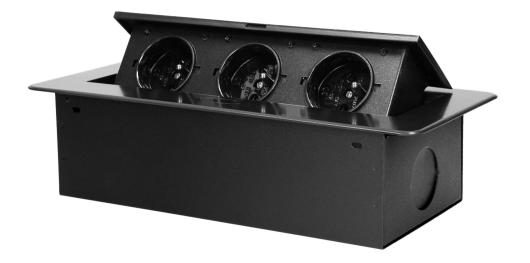

#### PRODUCT DESCRIPTION

A set of three power sockets 2P+Z, in the retractable top housing. Designed for indoor installation in desks, table tops and tables, both vertically and horizontally, providing access to electrical outlets.

## General information:

| Model:                                             | Built-in                 |
|----------------------------------------------------|--------------------------|
| Height:                                            | 67 mm                    |
| Folding:                                           | Yes                      |
| Standard of the socket:                            | french (typ E)           |
| Max. load:                                         | 3600 W                   |
| Number of socket outlets French standard (Type E): | 3                        |
| Colour:                                            | Anthracite               |
| Material:                                          | Zinc alloy + steel sheet |
| Frequency:                                         | 50 Hz                    |
| Wireless charger:                                  | No                       |
| Degree of protection (IP):                         | IP20                     |
| Dimensions of the mounting hole -length:           | 112 mm                   |
| Dimensions of the mounting hole - width:           | 227 mm                   |
| Built-in depth:                                    | 65 mm                    |
| Width:                                             | 265 mm                   |
| Length:                                            | 119 mm                   |