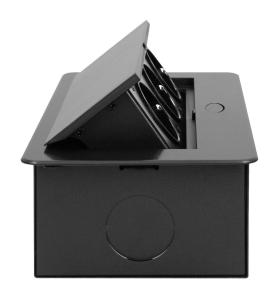

#### PRODUCT DESCRIPTION

A set of three power sockets 2P+Z, in the retractable top housing. Designed for indoor installation in desks, table tops and tables, both vertically and horizontally, providing access to electrical outlets.

## General information:

| Model:                                             | Built-in                 |
|----------------------------------------------------|--------------------------|
| Height:                                            | 67 mm                    |
| Folding:                                           | Yes                      |
| Standard of the socket:                            | french (typ E)           |
| Max. load:                                         | 3600 W                   |
| Number of socket outlets French standard (Type E): | 3                        |
| Colour:                                            | Anthracite               |
| Material:                                          | Zinc alloy + steel sheet |
| Frequency:                                         | 50 Hz                    |
| Wireless charger:                                  | No                       |
| Degree of protection (IP):                         | IP20                     |
| Dimensions of the mounting hole -length:           | 112 mm                   |
| Dimensions of the mounting hole - width:           | 227 mm                   |
| Built-in depth:                                    | 65 mm                    |
| Width:                                             | 265 mm                   |
| Length:                                            | 119 mm                   |