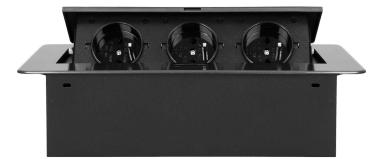

#### PRODUCT DESCRIPTION

A set of three power sockets 2P+Z, in the retractable top housing. Designed for indoor installation in desks, table tops and tables, both vertically and horizontally, providing access to electrical outlets.

## General information:

| Model:                                             | Built-in                 |
|----------------------------------------------------|--------------------------|
| Height:                                            | 67 mm                    |
| Folding:                                           | Yes                      |
| Standard of the socket:                            | french (typ E)           |
| Max. load:                                         | 3600 W                   |
| Number of socket outlets French standard (Type E): | 3                        |
| Colour:                                            | Anthracite               |
| Material:                                          | Zinc alloy + steel sheet |
| Frequency:                                         | 50 Hz                    |
| Wireless charger:                                  | No                       |
| Degree of protection (IP):                         | IP20                     |
| Dimensions of the mounting hole -length:           | 112 mm                   |
| Dimensions of the mounting hole - width:           | 227 mm                   |
| Built-in depth:                                    | 65 mm                    |
| Width:                                             | 265 mm                   |
| Length:                                            | 119 mm                   |