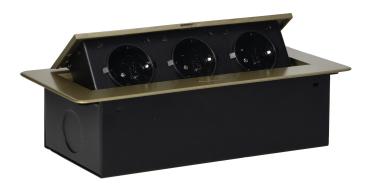

## **PRODUCT DESCRIPTION**

A set of three mains sockets with Schuko earthing and current circuit protection in a housing hidden in the top. The device is designed for installation in desks, countertops and tables, it can be mounted both vertically and horizontally, providing convenient access to electrical sockets. Thanks to the flat edge (only 2 mm), the housing with sockets fits perfectly into the surface of e.g. a table and does not interfere with its cleaning. Recommended cable type – OWY 3 × 1.5 mm (not included). Color: brass.

## General information:

| Model:                                                     | Built-in                 |
|------------------------------------------------------------|--------------------------|
| Height:                                                    | 67 mm                    |
| Folding:                                                   | Yes                      |
| Standard of the socket:                                    | french (typ E)           |
| Max. load:                                                 | 3600 W                   |
| Number of socket outlets with protective contact (SCHUKO): | 3                        |
| Colour:                                                    | Brass                    |
| Material:                                                  | Zinc alloy + steel sheet |
| Frequency:                                                 | 50 Hz                    |
| Degree of protection (IP):                                 | IP20                     |
| Dimensions of the mounting hole -length:                   | 112 mm                   |
| Dimensions of the mounting hole - width:                   | 227 mm                   |
| Built-in depth:                                            | 65 mm                    |
| Width:                                                     | 265 mm                   |
| Length:                                                    | 119 mm                   |