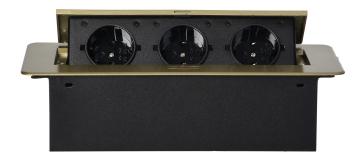

## **PRODUCT DESCRIPTION**

A set of three mains sockets with Schuko earthing and current circuit protection in a housing hidden in the top. The device is designed for installation in desks, countertops and tables, it can be mounted both vertically and horizontally, providing convenient access to electrical sockets. Thanks to the flat edge (only 2 mm), the housing with sockets fits perfectly into the surface of e.g. a table and does not interfere with its cleaning. Recommended cable type – OWY 3 × 1.5 mm (not included). Color: brass.

## General information:

| Model:                                                     | Built-in                 |
|------------------------------------------------------------|--------------------------|
| Height:                                                    | 67 mm                    |
| Folding:                                                   | Yes                      |
| Standard of the socket:                                    | french (typ E)           |
| Max. load:                                                 | 3600 W                   |
| Number of socket outlets with protective contact (SCHUKO): | 3                        |
| Colour:                                                    | Brass                    |
| Material:                                                  | Zinc alloy + steel sheet |
| Frequency:                                                 | 50 Hz                    |
| Degree of protection (IP):                                 | IP20                     |
| Dimensions of the mounting hole -length:                   | 112 mm                   |
| Dimensions of the mounting hole - width:                   | 227 mm                   |
| Built-in depth:                                            | 65 mm                    |
| Width:                                                     | 265 mm                   |
| Length:                                                    | 119 mm                   |