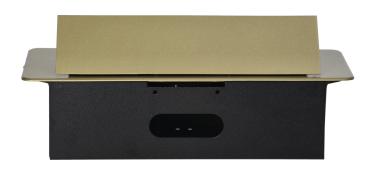

## **PRODUCT DESCRIPTION**

A set of three mains sockets with Schuko earthing and current circuit protection in a housing hidden in the top. The device is designed for installation in desks, countertops and tables, it can be mounted both vertically and horizontally, providing convenient access to electrical sockets. Thanks to the flat edge (only 2 mm), the housing with sockets fits perfectly into the surface of e.g. a table and does not interfere with its cleaning. Recommended cable type – OWY 3 × 1.5 mm (not included). Color: brass.

## General information:

| Model:                                                     | Built-in                 |
|------------------------------------------------------------|--------------------------|
| Height:                                                    | 67 mm                    |
| Folding:                                                   | Yes                      |
| Standard of the socket:                                    | french (typ E)           |
| Max. load:                                                 | 3600 W                   |
| Number of socket outlets with protective contact (SCHUKO): | 3                        |
| Colour:                                                    | Brass                    |
| Material:                                                  | Zinc alloy + steel sheet |
| Frequency:                                                 | 50 Hz                    |
| Degree of protection (IP):                                 | IP20                     |
| Dimensions of the mounting hole -length:                   | 112 mm                   |
| Dimensions of the mounting hole - width:                   | 227 mm                   |
| Built-in depth:                                            | 65 mm                    |
| Width:                                                     | 265 mm                   |
| Length:                                                    | 119 mm                   |