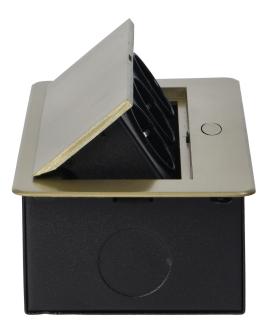

## **PRODUCT DESCRIPTION**

A set of three mains sockets with Schuko earthing and current circuit protection in a housing hidden in the top. The device is designed for installation in desks, countertops and tables, it can be mounted both vertically and horizontally, providing convenient access to electrical sockets. Thanks to the flat edge (only 2 mm), the housing with sockets fits perfectly into the surface of e.g. a table and does not interfere with its cleaning. Recommended cable type – OWY 3 × 1.5 mm (not included). Color: brass.

## General information:

| Model:                                                     | Built-in                 |
|------------------------------------------------------------|--------------------------|
| Height:                                                    | 67 mm                    |
| Folding:                                                   | Yes                      |
| Standard of the socket:                                    | french (typ E)           |
| Max. load:                                                 | 3600 W                   |
| Number of socket outlets with protective contact (SCHUKO): | 3                        |
| Colour:                                                    | Brass                    |
| Material:                                                  | Zinc alloy + steel sheet |
| Frequency:                                                 | 50 Hz                    |
| Degree of protection (IP):                                 | IP20                     |
| Dimensions of the mounting hole -length:                   | 112 mm                   |
| Dimensions of the mounting hole - width:                   | 227 mm                   |
| Built-in depth:                                            | 65 mm                    |
| Width:                                                     | 265 mm                   |
| Length:                                                    | 119 mm                   |