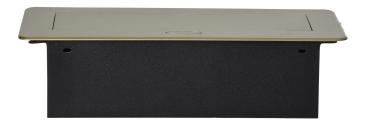

## **PRODUCT DESCRIPTION**

A set of three mains sockets with Schuko earthing and current circuit protection in a housing hidden in the top. The device is designed for installation in desks, countertops and tables, it can be mounted both vertically and horizontally, providing convenient access to electrical sockets. Thanks to the flat edge (only 2 mm), the housing with sockets fits perfectly into the surface of e.g. a table and does not interfere with its cleaning. Recommended cable type – OWY 3 × 1.5 mm (not included). Color: brass.

## General information:

| Model:                                                     | Built-in                 |
|------------------------------------------------------------|--------------------------|
| Height:                                                    | 67 mm                    |
| Folding:                                                   | Yes                      |
| Standard of the socket:                                    | french (typ E)           |
| Max. load:                                                 | 3600 W                   |
| Number of socket outlets with protective contact (SCHUKO): | 3                        |
| Colour:                                                    | Brass                    |
| Material:                                                  | Zinc alloy + steel sheet |
| Frequency:                                                 | 50 Hz                    |
| Degree of protection (IP):                                 | IP20                     |
| Dimensions of the mounting hole -length:                   | 112 mm                   |
| Dimensions of the mounting hole - width:                   | 227 mm                   |
| Built-in depth:                                            | 65 mm                    |
| Width:                                                     | 265 mm                   |
| Length:                                                    | 119 mm                   |