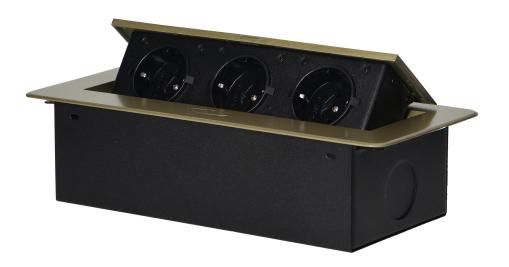

## **PRODUCT DESCRIPTION**

A set of three mains sockets with Schuko earthing and current circuit protection in a housing hidden in the top. The device is designed for installation in desks, countertops and tables, it can be mounted both vertically and horizontally, providing convenient access to electrical sockets. Thanks to the flat edge (only 2 mm), the housing with sockets fits perfectly into the surface of e.g. a table and does not interfere with its cleaning. Recommended cable type – OWY 3 × 1.5 mm (not included). Color: brass.

## General information:

| Model:                                                     | Built-in                 |
|------------------------------------------------------------|--------------------------|
| Height:                                                    | 67 mm                    |
| Folding:                                                   | Yes                      |
| Standard of the socket:                                    | french (typ E)           |
| Max. load:                                                 | 3600 W                   |
| Number of socket outlets with protective contact (SCHUKO): | 3                        |
| Colour:                                                    | Brass                    |
| Material:                                                  | Zinc alloy + steel sheet |
| Frequency:                                                 | 50 Hz                    |
| Degree of protection (IP):                                 | IP20                     |
| Dimensions of the mounting hole -length:                   | 112 mm                   |
| Dimensions of the mounting hole - width:                   | 227 mm                   |
| Built-in depth:                                            | 65 mm                    |
| Width:                                                     | 265 mm                   |
| Length:                                                    | 119 mm                   |