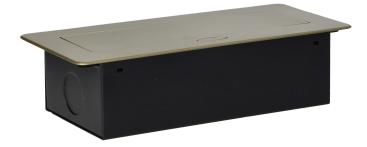

## **PRODUCT DESCRIPTION**

A set of three mains sockets with Schuko earthing and current circuit protection in a housing hidden in the top. The device is designed for installation in desks, countertops and tables, it can be mounted both vertically and horizontally, providing convenient access to electrical sockets. Thanks to the flat edge (only 2 mm), the housing with sockets fits perfectly into the surface of e.g. a table and does not interfere with its cleaning. Recommended cable type – OWY 3 × 1.5 mm (not included). Color: brass.

## General information:

| Model:                                                     | Built-in                 |
|------------------------------------------------------------|--------------------------|
| Height:                                                    | 67 mm                    |
| Folding:                                                   | Yes                      |
| Standard of the socket:                                    | french (typ E)           |
| Max. load:                                                 | 3600 W                   |
| Number of socket outlets with protective contact (SCHUKO): | 3                        |
| Colour:                                                    | Brass                    |
| Material:                                                  | Zinc alloy + steel sheet |
| Frequency:                                                 | 50 Hz                    |
| Degree of protection (IP):                                 | IP20                     |
| Dimensions of the mounting hole -length:                   | 112 mm                   |
| Dimensions of the mounting hole - width:                   | 227 mm                   |
| Built-in depth:                                            | 65 mm                    |
| Width:                                                     | 265 mm                   |
| Length:                                                    | 119 mm                   |