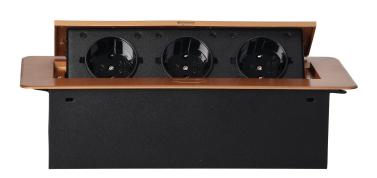

## PRODUCT DESCRIPTION

A set of three mains sockets with Schuko earthing and current circuit protection in a housing hidden in the top. The device is designed for installation in desks, countertops and tables, it can be mounted both vertically and horizontally, providing convenient access to electrical sockets. Thanks to the flat edge (only 2 mm), the housing with sockets fits perfectly into the surface of e.g. a table and does not interfere with its cleaning. Recommended cable type – OWY 3 × 1.5 mm (not included). Color: gold.

## General information:

| Model:                                                     | Built-in                 |
|------------------------------------------------------------|--------------------------|
| Height:                                                    | 67 mm                    |
| Folding:                                                   | Yes                      |
| Standard of the socket:                                    | french (typ E)           |
| Max. load:                                                 | 3600 W                   |
| Number of socket outlets with protective contact (SCHUKO): | 3                        |
| Colour:                                                    | Gold                     |
| Material:                                                  | Zinc alloy + steel sheet |
| Frequency:                                                 | 50 Hz                    |
| Degree of protection (IP):                                 | IP20                     |
| Dimensions of the mounting hole -length:                   | 112 mm                   |
| Dimensions of the mounting hole - width:                   | 227 mm                   |
| Built-in depth:                                            | 65 mm                    |
| Width:                                                     | 265 mm                   |
| Length:                                                    | 119 mm                   |