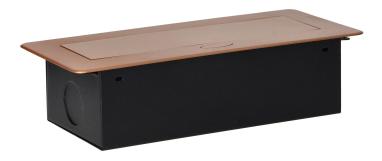

## Recessed furniture sockets in housing with flat edge, 3x2P+E (Schuko), gold, no cable included

Marka: Orno | Symbol: OR-AE-1336(GS)/C | Ean: 5908254819988

ORNO

## PRODUCT DESCRIPTION

A set of three mains sockets with Schuko earthing and current circuit protection in a housing hidden in the top. The device is designed for installation in desks, countertops and tables, it can be mounted both vertically and horizontally, providing convenient access to electrical sockets. Thanks to the flat edge (only 2 mm), the housing with sockets fits perfectly into the surface of e.g. a table and does not interfere with its cleaning. Recommended cable type – OWY 3 × 1.5 mm (not included). Color: gold.