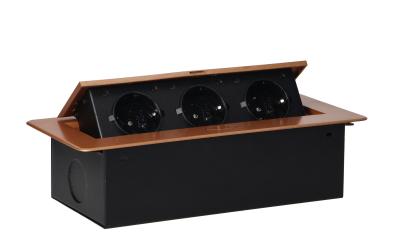

## Recessed furniture sockets in housing with flat edge, 3x2P+E (Schuko), gold, no cable included

Marka: Orno | Symbol: OR-AE-1336(GS)/C | Ean: 5908254819988

ORNO

## PRODUCT DESCRIPTION

A set of three mains sockets with Schuko earthing and current circuit protection in a housing hidden in the top. The device is designed for installation in desks, countertops and tables, it can be mounted both vertically and horizontally, providing convenient access to electrical sockets. Thanks to the flat edge (only 2 mm), the housing with sockets fits perfectly into the surface of e.g. a table and does not interfere with its cleaning. Recommended cable type – OWY 3 × 1.5 mm (not included). Color: gold.