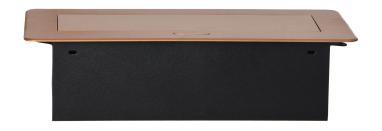

## PRODUCT DESCRIPTION

A set of three mains sockets with Schuko earthing and current circuit protection in a housing hidden in the top. The device is designed for installation in desks, countertops and tables, it can be mounted both vertically and horizontally, providing convenient access to electrical sockets. Thanks to the flat edge (only 2 mm), the housing with sockets fits perfectly into the surface of e.g. a table and does not interfere with its cleaning. Recommended cable type – OWY 3 × 1.5 mm (not included). Color: gold.

## General information:

| Model:                                                     | Built-in                 |
|------------------------------------------------------------|--------------------------|
| Height:                                                    | 67 mm                    |
| Folding:                                                   | Yes                      |
| Standard of the socket:                                    | french (typ E)           |
| Max. load:                                                 | 3600 W                   |
| Number of socket outlets with protective contact (SCHUKO): | 3                        |
| Colour:                                                    | Gold                     |
| Material:                                                  | Zinc alloy + steel sheet |
| Frequency:                                                 | 50 Hz                    |
| Degree of protection (IP):                                 | IP20                     |
| Dimensions of the mounting hole -length:                   | 112 mm                   |
| Dimensions of the mounting hole - width:                   | 227 mm                   |
| Built-in depth:                                            | 65 mm                    |
| Width:                                                     | 265 mm                   |
| Length:                                                    | 119 mm                   |