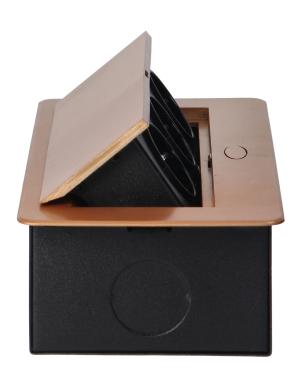

## Recessed furniture sockets in housing with flat edge, 3x2P+E (Schuko), gold, no cable included

Marka: Orno | Symbol: OR-AE-1336(GS)/C | Ean: 5908254819988

ORNO

## PRODUCT DESCRIPTION

A set of three mains sockets with Schuko earthing and current circuit protection in a housing hidden in the top. The device is designed for installation in desks, countertops and tables, it can be mounted both vertically and horizontally, providing convenient access to electrical sockets. Thanks to the flat edge (only 2 mm), the housing with sockets fits perfectly into the surface of e.g. a table and does not interfere with its cleaning. Recommended cable type – OWY 3 × 1.5 mm (not included). Color: gold.