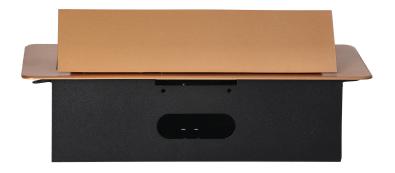

## Recessed furniture sockets in housing with flat edge, 3x2P+E (Schuko), gold, no cable included

Marka: Orno | Symbol: OR-AE-1336(GS)/C | Ean: 5908254819988

ORNO

## PRODUCT DESCRIPTION

A set of three mains sockets with Schuko earthing and current circuit protection in a housing hidden in the top. The device is designed for installation in desks, countertops and tables, it can be mounted both vertically and horizontally, providing convenient access to electrical sockets. Thanks to the flat edge (only 2 mm), the housing with sockets fits perfectly into the surface of e.g. a table and does not interfere with its cleaning. Recommended cable type – OWY 3 × 1.5 mm (not included). Color: gold.