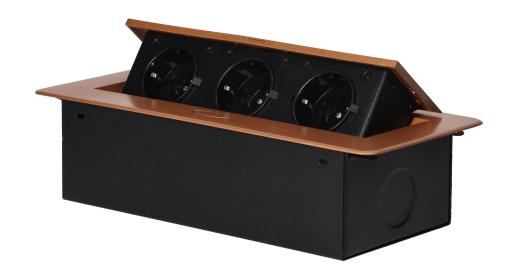

## PRODUCT DESCRIPTION

A set of three mains sockets with Schuko earthing and current circuit protection in a housing hidden in the top. The device is designed for installation in desks, countertops and tables, it can be mounted both vertically and horizontally, providing convenient access to electrical sockets. Thanks to the flat edge (only 2 mm), the housing with sockets fits perfectly into the surface of e.g. a table and does not interfere with its cleaning. Recommended cable type – OWY 3 × 1.5 mm (not included). Color: gold.

## General information:

| Model:                                                     | Built-in                 |
|------------------------------------------------------------|--------------------------|
| Height:                                                    | 67 mm                    |
| Folding:                                                   | Yes                      |
| Standard of the socket:                                    | french (typ E)           |
| Max. load:                                                 | 3600 W                   |
| Number of socket outlets with protective contact (SCHUKO): | 3                        |
| Colour:                                                    | Gold                     |
| Material:                                                  | Zinc alloy + steel sheet |
| Frequency:                                                 | 50 Hz                    |
| Degree of protection (IP):                                 | IP20                     |
| Dimensions of the mounting hole -length:                   | 112 mm                   |
| Dimensions of the mounting hole - width:                   | 227 mm                   |
| Built-in depth:                                            | 65 mm                    |
| Width:                                                     | 265 mm                   |
| Length:                                                    | 119 mm                   |