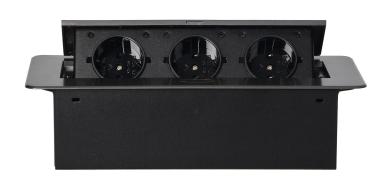

## Recessed furniture sockets in housing with flat edge, 3x2P+E (Schuko), graphite, no cable included

Marka: Orno | Symbol: OR-AE-1336(GS)/GR | Ean: 5908254820007

ORNO

## PRODUCT DESCRIPTION

A set of three mains sockets with Schuko earthing and current circuit protection in a housing hidden in the top. The device is designed for installation in desks, countertops and tables, it can be mounted both vertically and horizontally, providing convenient access to electrical sockets. Thanks to the flat edge (only 2 mm), the housing with sockets fits perfectly into the surface of e.g. a table and does not interfere with its cleaning. Recommended cable type – OWY 3 × 1.5 mm (not included). Color: graphite.