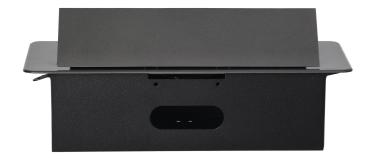

## Recessed furniture sockets in housing with flat edge, 3x2P+E (Schuko), graphite, no cable included

Marka: Orno | Symbol: OR-AE-1336(GS)/GR | Ean: 5908254820007

ORNO

## PRODUCT DESCRIPTION

A set of three mains sockets with Schuko earthing and current circuit protection in a housing hidden in the top. The device is designed for installation in desks, countertops and tables, it can be mounted both vertically and horizontally, providing convenient access to electrical sockets. Thanks to the flat edge (only 2 mm), the housing with sockets fits perfectly into the surface of e.g. a table and does not interfere with its cleaning. Recommended cable type – OWY 3 × 1.5 mm (not included). Color: graphite.