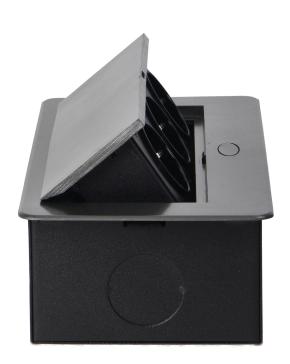

## Recessed furniture sockets in housing with flat edge, 3x2P+E (Schuko), graphite, no cable included

Marka: Orno | Symbol: OR-AE-1336(GS)/GR | Ean: 5908254820007

ORNO

## PRODUCT DESCRIPTION

A set of three mains sockets with Schuko earthing and current circuit protection in a housing hidden in the top. The device is designed for installation in desks, countertops and tables, it can be mounted both vertically and horizontally, providing convenient access to electrical sockets. Thanks to the flat edge (only 2 mm), the housing with sockets fits perfectly into the surface of e.g. a table and does not interfere with its cleaning. Recommended cable type – OWY 3 × 1.5 mm (not included). Color: graphite.