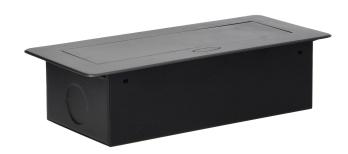

## Recessed furniture sockets in housing with flat edge, 3x2P+E (Schuko), graphite, no cable included

Marka: Orno | Symbol: OR-AE-1336(GS)/GR | Ean: 5908254820007

ORNO

## PRODUCT DESCRIPTION

A set of three mains sockets with Schuko earthing and current circuit protection in a housing hidden in the top. The device is designed for installation in desks, countertops and tables, it can be mounted both vertically and horizontally, providing convenient access to electrical sockets. Thanks to the flat edge (only 2 mm), the housing with sockets fits perfectly into the surface of e.g. a table and does not interfere with its cleaning. Recommended cable type – OWY 3 × 1.5 mm (not included). Color: graphite.