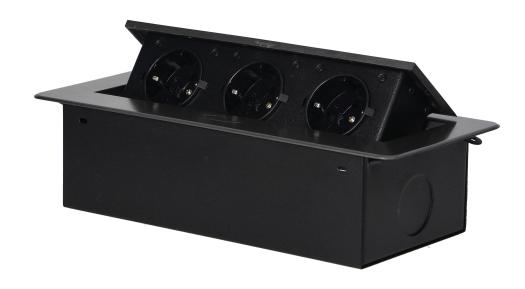

## Recessed furniture sockets in housing with flat edge, 3x2P+E (Schuko), graphite, no cable included

Marka: Orno | Symbol: OR-AE-1336(GS)/GR | Ean: 5908254820007

ORNO

## PRODUCT DESCRIPTION

A set of three mains sockets with Schuko earthing and current circuit protection in a housing hidden in the top. The device is designed for installation in desks, countertops and tables, it can be mounted both vertically and horizontally, providing convenient access to electrical sockets. Thanks to the flat edge (only 2 mm), the housing with sockets fits perfectly into the surface of e.g. a table and does not interfere with its cleaning. Recommended cable type – OWY 3 × 1.5 mm (not included). Color: graphite.