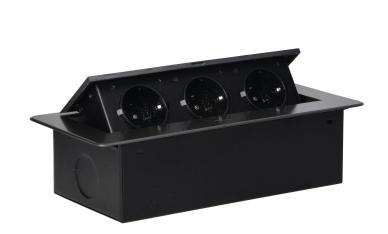

## Recessed furniture sockets in housing with flat edge, 3x2P+E (Schuko), graphite, no cable included

Marka: Orno | Symbol: OR-AE-1336(GS)/GR | Ean: 5908254820007

ORNO

## PRODUCT DESCRIPTION

A set of three mains sockets with Schuko earthing and current circuit protection in a housing hidden in the top. The device is designed for installation in desks, countertops and tables, it can be mounted both vertically and horizontally, providing convenient access to electrical sockets. Thanks to the flat edge (only 2 mm), the housing with sockets fits perfectly into the surface of e.g. a table and does not interfere with its cleaning. Recommended cable type – OWY 3 × 1.5 mm (not included). Color: graphite.