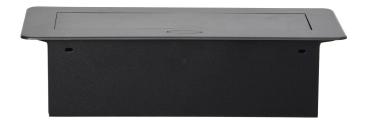

## PRODUCT DESCRIPTION

A set of three mains sockets with Schuko earthing and current circuit protection in a housing hidden in the top. The device is designed for installation in desks, countertops and tables, it can be mounted both vertically and horizontally, providing convenient access to electrical sockets. Thanks to the flat edge (only 2 mm), the housing with sockets fits perfectly into the surface of e.g. a table and does not interfere with its cleaning. Recommended cable type – OWY 3 × 1.5 mm (not included). Color: graphite.