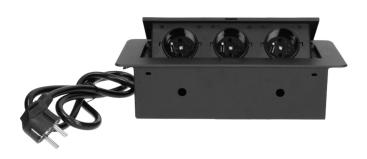

## PRODUCT DESCRIPTION

A set of three mains sockets with grounding and current circuit protection, with a maximum rated power of 2500W. These sockets are placed in a retractable housing. The device is designed for installation in desks, countertops and tables. Thanks to the very flat and milled edge, the panel in each table top looks neatly and does not make cleaning harder. The sockets can be mounted both vertically and horizontally, making it easier to connect additional devices to the power supply. The socket panel closes and opens after pressing. The set is equipped with a 3m long cable. Available colors: black, silver.