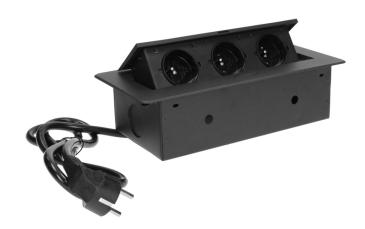

## PRODUCT DESCRIPTION

A set of three mains sockets with grounding and current circuit protection, with a maximum rated power of 2500W. These sockets are placed in a retractable housing. The device is designed for installation in desks, countertops and tables. Thanks to the very flat and milled edge, the panel in each table top looks neatly and does not make cleaning harder. The sockets can be mounted both vertically and horizontally, making it easier to connect additional devices to the power supply. The socket panel closes and opens after pressing. The set is equipped with a 3m long cable. Available colors: black, silver.

## General information:

| Model:                                             | Built-in                 |
|----------------------------------------------------|--------------------------|
| Height:                                            | 67 mm                    |
| Folding:                                           | Yes                      |
| Standard of the socket:                            | french (typ E)           |
| Max. load:                                         | 3600 W                   |
| Number of socket outlets French standard (Type E): | 3                        |
| Colour:                                            | Black                    |
| Material:                                          | Zinc alloy + steel sheet |
| Frequency:                                         | 50 Hz                    |
| Degree of protection (IP):                         | IP20                     |
| Dimensions of the mounting hole -length:           | 112 mm                   |
| Dimensions of the mounting hole - width:           | 227 mm                   |
| Built-in depth:                                    | 65 mm                    |
| Wire length:                                       | 3 m                      |
| Width:                                             | 265 mm                   |
| Length:                                            | 119 mm                   |