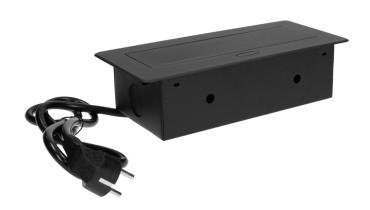

## PRODUCT DESCRIPTION

A set of three mains sockets with grounding and current circuit protection, with a maximum rated power of 2500W. These sockets are placed in a retractable housing. The device is designed for installation in desks, countertops and tables. Thanks to the very flat and milled edge, the panel in each table top looks neatly and does not make cleaning harder. The sockets can be mounted both vertically and horizontally, making it easier to connect additional devices to the power supply. The socket panel closes and opens after pressing. The set is equipped with a 3m long cable. Available colors: black, silver.

## General information:

| Model:                                             | Built-in                 |
|----------------------------------------------------|--------------------------|
| Height:                                            | 67 mm                    |
| Folding:                                           | Yes                      |
| Standard of the socket:                            | french (typ E)           |
| Max. load:                                         | 3600 W                   |
| Number of socket outlets French standard (Type E): | 3                        |
| Colour:                                            | Black                    |
| Material:                                          | Zinc alloy + steel sheet |
| Frequency:                                         | 50 Hz                    |
| Degree of protection (IP):                         | IP20                     |
| Dimensions of the mounting hole -length:           | 112 mm                   |
| Dimensions of the mounting hole - width:           | 227 mm                   |
| Built-in depth:                                    | 65 mm                    |
| Wire length:                                       | 3 m                      |
| Width:                                             | 265 mm                   |
| Length:                                            | 119 mm                   |