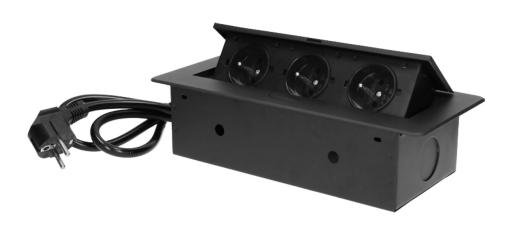

## PRODUCT DESCRIPTION

A set of three mains sockets with grounding and current circuit protection, with a maximum rated power of 2500W. These sockets are placed in a retractable housing. The device is designed for installation in desks, countertops and tables. Thanks to the very flat and milled edge, the panel in each table top looks neatly and does not make cleaning harder. The sockets can be mounted both vertically and horizontally, making it easier to connect additional devices to the power supply. The socket panel closes and opens after pressing. The set is equipped with a 3m long cable. Available colors: black, silver.