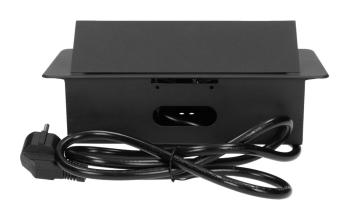

## PRODUCT DESCRIPTION

A set of three mains sockets with grounding and current circuit protection, with a maximum rated power of 2500W. These sockets are placed in a retractable housing. The device is designed for installation in desks, countertops and tables. Thanks to the very flat and milled edge, the panel in each table top looks neatly and does not make cleaning harder. The sockets can be mounted both vertically and horizontally, making it easier to connect additional devices to the power supply. The socket panel closes and opens after pressing. The set is equipped with a 3m long cable. Available colors: black, silver.

## General information:

| Model:                                             | Built-in                 |
|----------------------------------------------------|--------------------------|
| Height:                                            | 67 mm                    |
| Folding:                                           | Yes                      |
| Standard of the socket:                            | french (typ E)           |
| Max. load:                                         | 3600 W                   |
| Number of socket outlets French standard (Type E): | 3                        |
| Colour:                                            | Black                    |
| Material:                                          | Zinc alloy + steel sheet |
| Frequency:                                         | 50 Hz                    |
| Degree of protection (IP):                         | IP20                     |
| Dimensions of the mounting hole -length:           | 112 mm                   |
| Dimensions of the mounting hole - width:           | 227 mm                   |
| Built-in depth:                                    | 65 mm                    |
| Wire length:                                       | 3 m                      |
| Width:                                             | 265 mm                   |
| Length:                                            | 119 mm                   |