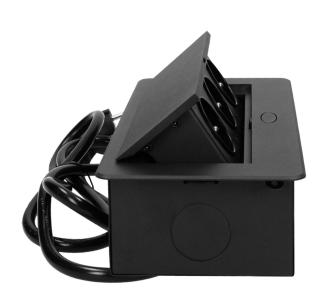

## PRODUCT DESCRIPTION

A set of three mains sockets with grounding and current circuit protection, with a maximum rated power of 2500W. These sockets are placed in a retractable housing. The device is designed for installation in desks, countertops and tables. Thanks to the very flat and milled edge, the panel in each table top looks neatly and does not make cleaning harder. The sockets can be mounted both vertically and horizontally, making it easier to connect additional devices to the power supply. The socket panel closes and opens after pressing. The set is equipped with a 3m long cable. Available colors: black, silver.

## General information:

| Model:                                             | Built-in                 |
|----------------------------------------------------|--------------------------|
| Height:                                            | 67 mm                    |
| Folding:                                           | Yes                      |
| Standard of the socket:                            | french (typ E)           |
| Max. load:                                         | 3600 W                   |
| Number of socket outlets French standard (Type E): | 3                        |
| Colour:                                            | Black                    |
| Material:                                          | Zinc alloy + steel sheet |
| Frequency:                                         | 50 Hz                    |
| Degree of protection (IP):                         | IP20                     |
| Dimensions of the mounting hole -length:           | 112 mm                   |
| Dimensions of the mounting hole - width:           | 227 mm                   |
| Built-in depth:                                    | 65 mm                    |
| Wire length:                                       | 3 m                      |
| Width:                                             | 265 mm                   |
| Length:                                            | 119 mm                   |