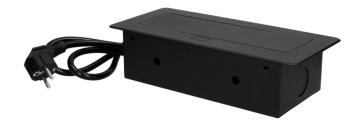

## PRODUCT DESCRIPTION

A set of three mains sockets with grounding and current circuit protection, with a maximum rated power of 2500W. These sockets are placed in a retractable housing. The device is designed for installation in desks, countertops and tables. Thanks to the very flat and milled edge, the panel in each table top looks neatly and does not make cleaning harder. The sockets can be mounted both vertically and horizontally, making it easier to connect additional devices to the power supply. The socket panel closes and opens after pressing. The set is equipped with a 3m long cable. Available colors: black, silver.