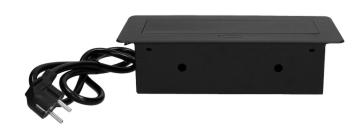

## PRODUCT DESCRIPTION

A set of three mains sockets with grounding and current circuit protection, with a maximum rated power of 2500W. These sockets are placed in a retractable housing. The device is designed for installation in desks, countertops and tables. Thanks to the very flat and milled edge, the panel in each table top looks neatly and does not make cleaning harder. The sockets can be mounted both vertically and horizontally, making it easier to connect additional devices to the power supply. The socket panel closes and opens after pressing. The set is equipped with a 3m long cable. Available colors: black, silver.

## General information:

| Model:                                             | Built-in                 |
|----------------------------------------------------|--------------------------|
| Height:                                            | 67 mm                    |
| Folding:                                           | Yes                      |
| Standard of the socket:                            | french (typ E)           |
| Max. load:                                         | 3600 W                   |
| Number of socket outlets French standard (Type E): | 3                        |
| Colour:                                            | Black                    |
| Material:                                          | Zinc alloy + steel sheet |
| Frequency:                                         | 50 Hz                    |
| Degree of protection (IP):                         | IP20                     |
| Dimensions of the mounting hole -length:           | 112 mm                   |
| Dimensions of the mounting hole - width:           | 227 mm                   |
| Built-in depth:                                    | 65 mm                    |
| Wire length:                                       | 3 m                      |
| Width:                                             | 265 mm                   |
| Length:                                            | 119 mm                   |