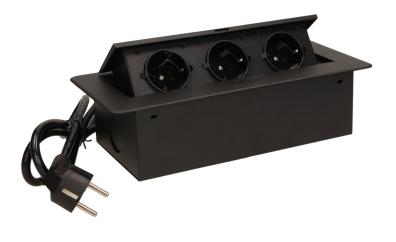

## PRODUCT DESCRIPTION

A set of three power sockets 2P+Z, in the retractable top housing. Designed for indoor installation in desks, table tops and tables, both vertically and horizontally, providing access to electrical outlets.