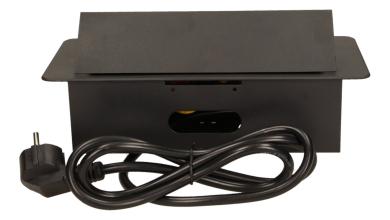

## Flush-fitting furniture socket with 1.5m cable, black, schuko

<u>에</u> ହ

**(†** 

Marka: Orno | Symbol: OR-AE-1337/B(GS) | Ean: 5902560329056

## PRODUCT DESCRIPTION

A set of three power sockets 2P+Z, in the retractable top housing. Designed for indoor installation in desks, table tops and tables, both vertically and horizontally, providing access to electrical outlets.