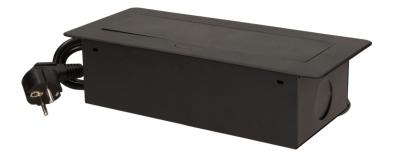

## Flush-fitting furniture socket with 1.5m cable, black, schuko

<u>에</u> ହ

**(†** 

Marka: Orno | Symbol: OR-AE-1337/B(GS) | Ean: 5902560329056