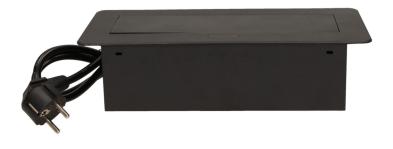

## Flush-fitting furniture socket with 1.5m cable, black, schuko

<u>에</u> ହ

**(†** 

Marka: Orno | Symbol: OR-AE-1337/B(GS) | Ean: 5902560329056

## PRODUCT DESCRIPTION

A set of three power sockets 2P+Z, in the retractable top housing. Designed for indoor installation in desks, table tops and tables, both vertically and horizontally, providing access to electrical outlets.