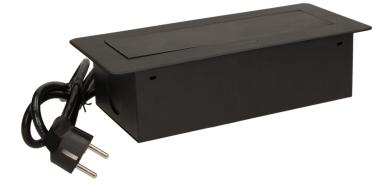

## Flush-fitting furniture socket with 1.5m cable, black, schuko

<u>에</u> ହ

**(†** 

Marka: Orno | Symbol: OR-AE-1337/B(GS) | Ean: 5902560329056