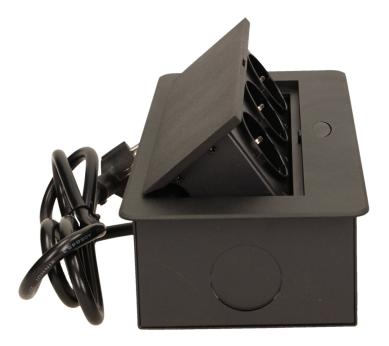

## PRODUCT DESCRIPTION

A set of three power sockets 2P+Z, in the retractable top housing. Designed for indoor installation in desks, table tops and tables, both vertically and horizontally, providing access to electrical outlets.