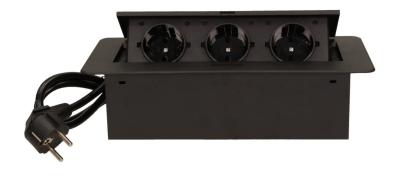

## Flush-fitting furniture socket with 1.5m cable, black, schuko

<u>에</u> ହ

**(†** 

Marka: Orno | Symbol: OR-AE-1337/B(GS) | Ean: 5902560329056

## PRODUCT DESCRIPTION

A set of three power sockets 2P+Z, in the retractable top housing. Designed for indoor installation in desks, table tops and tables, both vertically and horizontally, providing access to electrical outlets.