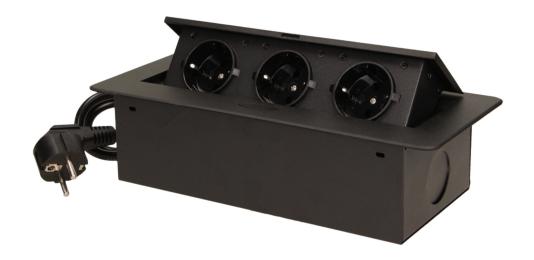

## Flush-fitting furniture socket with 1.5m cable, black, schuko

<u>에</u> ହ

**(†** 

Marka: Orno | Symbol: OR-AE-1337/B(GS) | Ean: 5902560329056

## PRODUCT DESCRIPTION

A set of three power sockets 2P+Z, in the retractable top housing. Designed for indoor installation in desks, table tops and tables, both vertically and horizontally, providing access to electrical outlets.