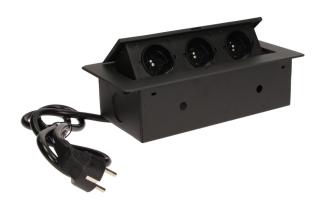

## Flush-fitting furniture socket with 1.5m cable, black

Marka: Orno | Symbol: OR-AE-1337/B | Ean: 5901752486966

ORNO

## PRODUCT DESCRIPTION

A set of three power sockets 2P+Z, in the retractable top housing. Designed for indoor installation in desks, table tops and tables, both vertically and horizontally, providing access to electrical outlets.