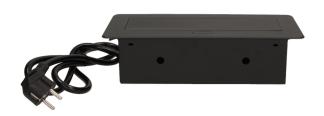

## Flush-fitting furniture socket with 1.5m cable, black

Marka: Orno | Symbol: OR-AE-1337/B | Ean: 5901752486966

ORNO

## PRODUCT DESCRIPTION

A set of three power sockets 2P+Z, in the retractable top housing. Designed for indoor installation in desks, table tops and tables, both vertically and horizontally, providing access to electrical outlets.