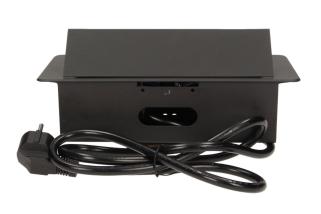

## Flush-fitting furniture socket with 1.5m cable, black

Marka: Orno | Symbol: OR-AE-1337/B | Ean: 5901752486966

ORNO

## PRODUCT DESCRIPTION

A set of three power sockets 2P+Z, in the retractable top housing. Designed for indoor installation in desks, table tops and tables, both vertically and horizontally, providing access to electrical outlets.