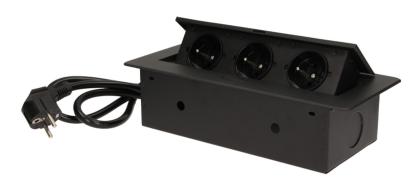

## Flush-fitting furniture socket with 1.5m cable, black

Marka: Orno | Symbol: OR-AE-1337/B | Ean: 5901752486966

ORNO

## PRODUCT DESCRIPTION

A set of three power sockets 2P+Z, in the retractable top housing. Designed for indoor installation in desks, table tops and tables, both vertically and horizontally, providing access to electrical outlets.