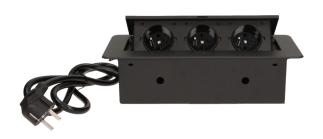

## Flush-fitting furniture socket with 1.5m cable, black

Marka: Orno | Symbol: OR-AE-1337/B | Ean: 5901752486966

ORNO

## PRODUCT DESCRIPTION

A set of three power sockets 2P+Z, in the retractable top housing. Designed for indoor installation in desks, table tops and tables, both vertically and horizontally, providing access to electrical outlets.