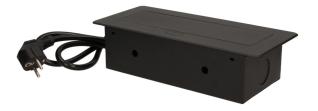

## Flush-fitting furniture socket with 1.5m cable, black

Marka: Orno | Symbol: OR-AE-1337/B | Ean: 5901752486966

ORNO

## PRODUCT DESCRIPTION

A set of three power sockets 2P+Z, in the retractable top housing. Designed for indoor installation in desks, table tops and tables, both vertically and horizontally, providing access to electrical outlets.