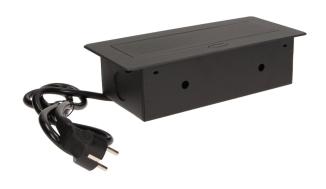

## Flush-fitting furniture socket with 1.5m cable, black

Marka: Orno | Symbol: OR-AE-1337/B | Ean: 5901752486966

ORNO

## PRODUCT DESCRIPTION

A set of three power sockets 2P+Z, in the retractable top housing. Designed for indoor installation in desks, table tops and tables, both vertically and horizontally, providing access to electrical outlets.