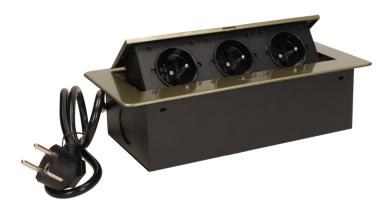

## Flush-fitting furniture socket with 1.5m cable, brass

Marka: Orno | Symbol: OR-AE-1337/BR | Ean: 5902560329032

€

## **PRODUCT DESCRIPTION**

A set of three power sockets 2P+Z, in the retractable top housing. Designed for indoor installation in desks, table tops and tables, both vertically and horizontally, providing access to electrical outlets.