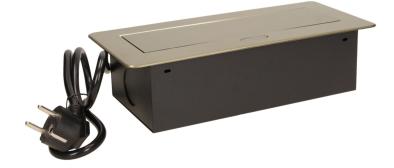

## Flush-fitting furniture socket with 1.5m cable, brass

Marka: Orno | Symbol: OR-AE-1337/BR | Ean: 5902560329032

€

## **PRODUCT DESCRIPTION**

A set of three power sockets 2P+Z, in the retractable top housing. Designed for indoor installation in desks, table tops and tables, both vertically and horizontally, providing access to electrical outlets.