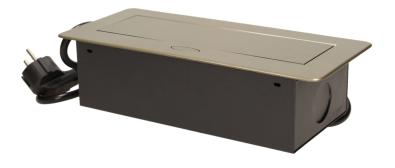

## Flush-fitting furniture socket with 1.5m cable, brass

Marka: Orno | Symbol: OR-AE-1337/BR | Ean: 5902560329032

€

## **PRODUCT DESCRIPTION**

A set of three power sockets 2P+Z, in the retractable top housing. Designed for indoor installation in desks, table tops and tables, both vertically and horizontally, providing access to electrical outlets.