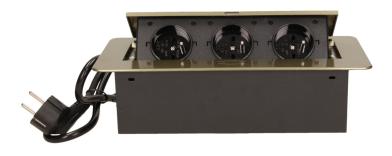

## **PRODUCT DESCRIPTION**

A set of three power sockets 2P+Z, in the retractable top housing. Designed for indoor installation in desks, table tops and tables, both vertically and horizontally, providing access to electrical outlets.

## General information:

| Model:                                             | Built-in                 |
|----------------------------------------------------|--------------------------|
| Height:                                            | 67 mm                    |
| Folding:                                           | Yes                      |
| Standard of the socket:                            | french (typ E)           |
| Max. load:                                         | 3600 W                   |
| Number of socket outlets French standard (Type E): | 3                        |
| Colour:                                            | Brass                    |
| Material:                                          | Zinc alloy + steel sheet |
| Frequency:                                         | 50 Hz                    |
| Degree of protection (IP):                         | IP20                     |
| Dimensions of the mounting hole -length:           | 112 mm                   |
| Dimensions of the mounting hole - width:           | 227 mm                   |
| Built-in depth:                                    | 65 mm                    |
| Wire length:                                       | 1.5 m                    |
| Width:                                             | 265 mm                   |
| Length:                                            | 119 mm                   |