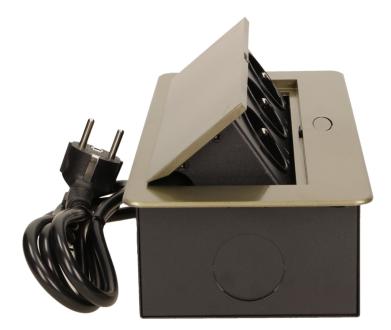

## Flush-fitting furniture socket with 1.5m cable, brass

Marka: Orno | Symbol: OR-AE-1337/BR | Ean: 5902560329032

€

## **PRODUCT DESCRIPTION**

A set of three power sockets 2P+Z, in the retractable top housing. Designed for indoor installation in desks, table tops and tables, both vertically and horizontally, providing access to electrical outlets.