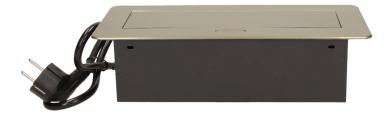

## **PRODUCT DESCRIPTION**

A set of three power sockets 2P+Z, in the retractable top housing. Designed for indoor installation in desks, table tops and tables, both vertically and horizontally, providing access to electrical outlets.

## General information:

| Model:                                             | Built-in                 |
|----------------------------------------------------|--------------------------|
| Height:                                            | 67 mm                    |
| Folding:                                           | Yes                      |
| Standard of the socket:                            | french (typ E)           |
| Max. load:                                         | 3600 W                   |
| Number of socket outlets French standard (Type E): | 3                        |
| Colour:                                            | Brass                    |
| Material:                                          | Zinc alloy + steel sheet |
| Frequency:                                         | 50 Hz                    |
| Degree of protection (IP):                         | IP20                     |
| Dimensions of the mounting hole -length:           | 112 mm                   |
| Dimensions of the mounting hole - width:           | 227 mm                   |
| Built-in depth:                                    | 65 mm                    |
| Wire length:                                       | 1.5 m                    |
| Width:                                             | 265 mm                   |
| Length:                                            | 119 mm                   |