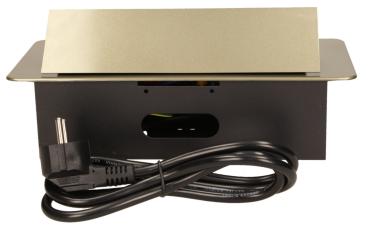

## Flush-fitting furniture socket with 1.5m cable, brass

Marka: Orno | Symbol: OR-AE-1337/BR | Ean: 5902560329032

€

## **PRODUCT DESCRIPTION**

A set of three power sockets 2P+Z, in the retractable top housing. Designed for indoor installation in desks, table tops and tables, both vertically and horizontally, providing access to electrical outlets.