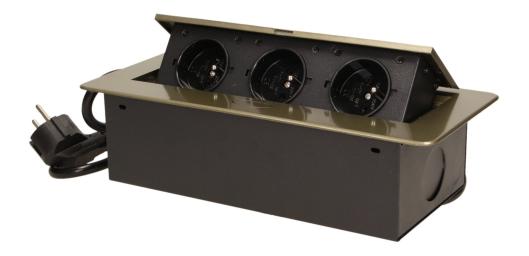

## **PRODUCT DESCRIPTION**

A set of three power sockets 2P+Z, in the retractable top housing. Designed for indoor installation in desks, table tops and tables, both vertically and horizontally, providing access to electrical outlets.

## General information:

| Model:                                             | Built-in                 |
|----------------------------------------------------|--------------------------|
| Height:                                            | 67 mm                    |
| Folding:                                           | Yes                      |
| Standard of the socket:                            | french (typ E)           |
| Max. load:                                         | 3600 W                   |
| Number of socket outlets French standard (Type E): | 3                        |
| Colour:                                            | Brass                    |
| Material:                                          | Zinc alloy + steel sheet |
| Frequency:                                         | 50 Hz                    |
| Degree of protection (IP):                         | IP20                     |
| Dimensions of the mounting hole -length:           | 112 mm                   |
| Dimensions of the mounting hole - width:           | 227 mm                   |
| Built-in depth:                                    | 65 mm                    |
| Wire length:                                       | 1.5 m                    |
| Width:                                             | 265 mm                   |
| Length:                                            | 119 mm                   |