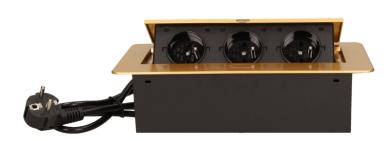

## Flush-fitting furniture socket with 1.5m cable, gold

Marka: Orno | Symbol: OR-AE-1337/C | Ean: 5902560329025

ORNO

## PRODUCT DESCRIPTION

A set of three power sockets 2P+Z, in the retractable top housing. Designed for indoor installation in desks, table tops and tables, both vertically and horizontally, providing access to electrical outlets.

## General information:

| Model:                                             | Built-in                 |
|----------------------------------------------------|--------------------------|
| Height:                                            | 67 mm                    |
| Folding:                                           | Yes                      |
| Standard of the socket:                            | french (typ E)           |
| Max. load:                                         | 3600 W                   |
| Number of socket outlets French standard (Type E): | 3                        |
| Colour:                                            | Gold                     |
| Material:                                          | Zinc alloy + steel sheet |
| Frequency:                                         | 50 Hz                    |
| Degree of protection (IP):                         | IP20                     |
| Dimensions of the mounting hole -length:           | 112 mm                   |
| Dimensions of the mounting hole - width:           | 227 mm                   |
| Built-in depth:                                    | 65 mm                    |
| Wire length:                                       | 1.5 m                    |
| Width:                                             | 265 mm                   |
| Length:                                            | 119 mm                   |