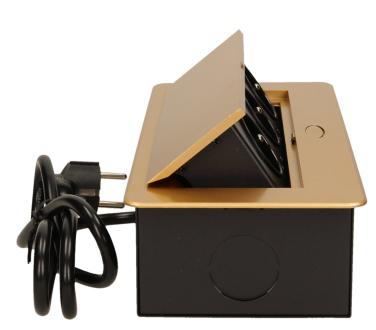

## Flush-fitting furniture socket with 1.5m cable, gold

Marka: Orno | Symbol: OR-AE-1337/C | Ean: 5902560329025

ORNO

## PRODUCT DESCRIPTION

A set of three power sockets 2P+Z, in the retractable top housing. Designed for indoor installation in desks, table tops and tables, both vertically and horizontally, providing access to electrical outlets.