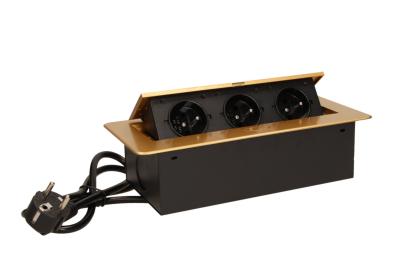

## Flush-fitting furniture socket with 1.5m cable, gold

Marka: Orno | Symbol: OR-AE-1337/C | Ean: 5902560329025

ORNO

## PRODUCT DESCRIPTION

A set of three power sockets 2P+Z, in the retractable top housing. Designed for indoor installation in desks, table tops and tables, both vertically and horizontally, providing access to electrical outlets.