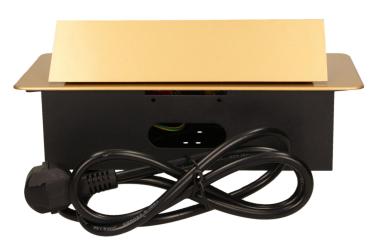

## Flush-fitting furniture socket with 1.5m cable, gold

Marka: Orno | Symbol: OR-AE-1337/C | Ean: 5902560329025

ORNO

## PRODUCT DESCRIPTION

A set of three power sockets 2P+Z, in the retractable top housing. Designed for indoor installation in desks, table tops and tables, both vertically and horizontally, providing access to electrical outlets.