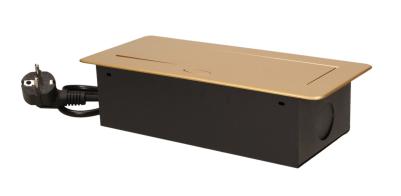

## Flush-fitting furniture socket with 1.5m cable, gold

Marka: Orno | Symbol: OR-AE-1337/C | Ean: 5902560329025

ORNO

## PRODUCT DESCRIPTION

A set of three power sockets 2P+Z, in the retractable top housing. Designed for indoor installation in desks, table tops and tables, both vertically and horizontally, providing access to electrical outlets.