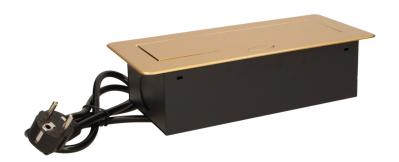

## Flush-fitting furniture socket with 1.5m cable, gold

Marka: Orno | Symbol: OR-AE-1337/C | Ean: 5902560329025

ORNO

## PRODUCT DESCRIPTION

A set of three power sockets 2P+Z, in the retractable top housing. Designed for indoor installation in desks, table tops and tables, both vertically and horizontally, providing access to electrical outlets.