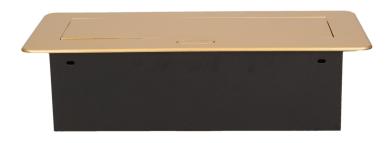

## Flush-fitting furniture socket with 1.5m cable, gold

Marka: Orno | Symbol: OR-AE-1337/C | Ean: 5902560329025

ORNO

## PRODUCT DESCRIPTION

A set of three power sockets 2P+Z, in the retractable top housing. Designed for indoor installation in desks, table tops and tables, both vertically and horizontally, providing access to electrical outlets.

## General information:

| Model:                                             | Built-in                 |
|----------------------------------------------------|--------------------------|
| Height:                                            | 67 mm                    |
| Folding:                                           | Yes                      |
| Standard of the socket:                            | french (typ E)           |
| Max. load:                                         | 3600 W                   |
| Number of socket outlets French standard (Type E): | 3                        |
| Colour:                                            | Gold                     |
| Material:                                          | Zinc alloy + steel sheet |
| Frequency:                                         | 50 Hz                    |
| Degree of protection (IP):                         | IP20                     |
| Dimensions of the mounting hole -length:           | 112 mm                   |
| Dimensions of the mounting hole - width:           | 227 mm                   |
| Built-in depth:                                    | 65 mm                    |
| Wire length:                                       | 1.5 m                    |
| Width:                                             | 265 mm                   |
| Length:                                            | 119 mm                   |