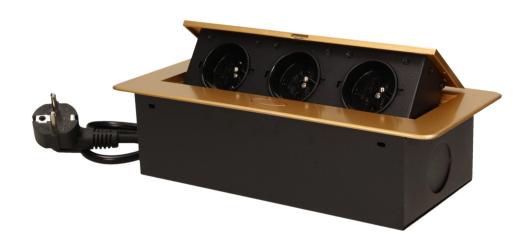

## Flush-fitting furniture socket with 1.5m cable, gold

Marka: Orno | Symbol: OR-AE-1337/C | Ean: 5902560329025

ORNO

## PRODUCT DESCRIPTION

A set of three power sockets 2P+Z, in the retractable top housing. Designed for indoor installation in desks, table tops and tables, both vertically and horizontally, providing access to electrical outlets.

## General information:

| Model:                                             | Built-in                 |
|----------------------------------------------------|--------------------------|
| Height:                                            | 67 mm                    |
| Folding:                                           | Yes                      |
| Standard of the socket:                            | french (typ E)           |
| Max. load:                                         | 3600 W                   |
| Number of socket outlets French standard (Type E): | 3                        |
| Colour:                                            | Gold                     |
| Material:                                          | Zinc alloy + steel sheet |
| Frequency:                                         | 50 Hz                    |
| Degree of protection (IP):                         | IP20                     |
| Dimensions of the mounting hole -length:           | 112 mm                   |
| Dimensions of the mounting hole - width:           | 227 mm                   |
| Built-in depth:                                    | 65 mm                    |
| Wire length:                                       | 1.5 m                    |
| Width:                                             | 265 mm                   |
| Length:                                            | 119 mm                   |