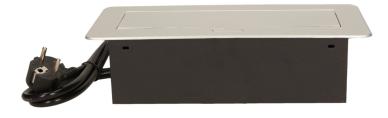

## Flush-fitting furniture socket with 1.5m cable, silver, schuko

<u>에</u> @

**(†**)

Marka: Orno | Symbol: OR-AE-1337/G(GS) | Ean: 5902560329063

## **PRODUCT DESCRIPTION**

A set of three power sockets 2P+Z, in the retractable top housing. Designed for indoor installation in desks, table tops and tables, both vertically and horizontally, providing access to electrical outlets.

## General information:

| Model:                                                     | Built-in                 |
|------------------------------------------------------------|--------------------------|
| Height:                                                    | 67 mm                    |
| Folding:                                                   | Yes                      |
| Standard of the socket:                                    | schuko (type F)          |
| Max. load:                                                 | 3600 W                   |
| Number of socket outlets with protective contact (SCHUKO): | 3                        |
| Colour:                                                    | Silver                   |
| Material:                                                  | Zinc alloy + steel sheet |
| Frequency:                                                 | 50 Hz                    |
| Degree of protection (IP):                                 | IP20                     |
| Dimensions of the mounting hole -length:                   | 112 mm                   |
| Dimensions of the mounting hole - width:                   | 227 mm                   |
| Built-in depth:                                            | 65 mm                    |
| Wire length:                                               | 1.5 m                    |
| Width:                                                     | 265 mm                   |
| Length:                                                    | 119 mm                   |