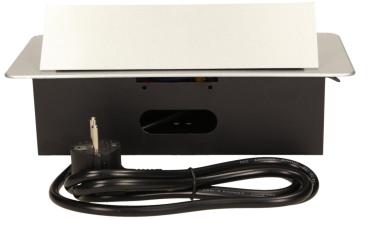

## Flush-fitting furniture socket with 1.5m cable, silver, schuko

<u>에</u> @

**(†**)

Marka: Orno | Symbol: OR-AE-1337/G(GS) | Ean: 5902560329063

## **PRODUCT DESCRIPTION**

A set of three power sockets 2P+Z, in the retractable top housing. Designed for indoor installation in desks, table tops and tables, both vertically and horizontally, providing access to electrical outlets.

## General information:

| Model:                                                     | Built-in                 |
|------------------------------------------------------------|--------------------------|
| Height:                                                    | 67 mm                    |
| Folding:                                                   | Yes                      |
| Standard of the socket:                                    | schuko (type F)          |
| Max. load:                                                 | 3600 W                   |
| Number of socket outlets with protective contact (SCHUKO): | 3                        |
| Colour:                                                    | Silver                   |
| Material:                                                  | Zinc alloy + steel sheet |
| Frequency:                                                 | 50 Hz                    |
| Degree of protection (IP):                                 | IP20                     |
| Dimensions of the mounting hole -length:                   | 112 mm                   |
| Dimensions of the mounting hole - width:                   | 227 mm                   |
| Built-in depth:                                            | 65 mm                    |
| Wire length:                                               | 1.5 m                    |
| Width:                                                     | 265 mm                   |
| Length:                                                    | 119 mm                   |