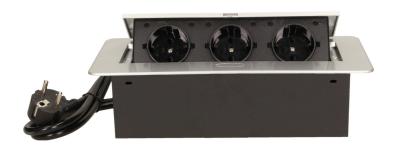

## Flush-fitting furniture socket with 1.5m cable, silver, schuko

<u>에</u> @

**(†**)

Marka: Orno | Symbol: OR-AE-1337/G(GS) | Ean: 5902560329063

## **PRODUCT DESCRIPTION**

A set of three power sockets 2P+Z, in the retractable top housing. Designed for indoor installation in desks, table tops and tables, both vertically and horizontally, providing access to electrical outlets.

## General information:

| Model:                                                     | Built-in                 |
|------------------------------------------------------------|--------------------------|
| Height:                                                    | 67 mm                    |
| Folding:                                                   | Yes                      |
| Standard of the socket:                                    | schuko (type F)          |
| Max. load:                                                 | 3600 W                   |
| Number of socket outlets with protective contact (SCHUKO): | 3                        |
| Colour:                                                    | Silver                   |
| Material:                                                  | Zinc alloy + steel sheet |
| Frequency:                                                 | 50 Hz                    |
| Degree of protection (IP):                                 | IP20                     |
| Dimensions of the mounting hole -length:                   | 112 mm                   |
| Dimensions of the mounting hole - width:                   | 227 mm                   |
| Built-in depth:                                            | 65 mm                    |
| Wire length:                                               | 1.5 m                    |
| Width:                                                     | 265 mm                   |
| Length:                                                    | 119 mm                   |