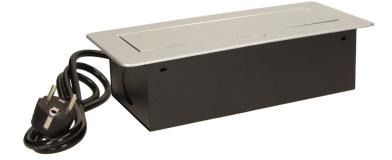

## Flush-fitting furniture socket with 1.5m cable, silver, schuko

<u>에</u> @

**(†**)

Marka: Orno | Symbol: OR-AE-1337/G(GS) | Ean: 5902560329063

## **PRODUCT DESCRIPTION**

A set of three power sockets 2P+Z, in the retractable top housing. Designed for indoor installation in desks, table tops and tables, both vertically and horizontally, providing access to electrical outlets.

## General information:

| Model:                                                     | Built-in                 |
|------------------------------------------------------------|--------------------------|
| Height:                                                    | 67 mm                    |
| Folding:                                                   | Yes                      |
| Standard of the socket:                                    | schuko (type F)          |
| Max. load:                                                 | 3600 W                   |
| Number of socket outlets with protective contact (SCHUKO): | 3                        |
| Colour:                                                    | Silver                   |
| Material:                                                  | Zinc alloy + steel sheet |
| Frequency:                                                 | 50 Hz                    |
| Degree of protection (IP):                                 | IP20                     |
| Dimensions of the mounting hole -length:                   | 112 mm                   |
| Dimensions of the mounting hole - width:                   | 227 mm                   |
| Built-in depth:                                            | 65 mm                    |
| Wire length:                                               | 1.5 m                    |
| Width:                                                     | 265 mm                   |
| Length:                                                    | 119 mm                   |