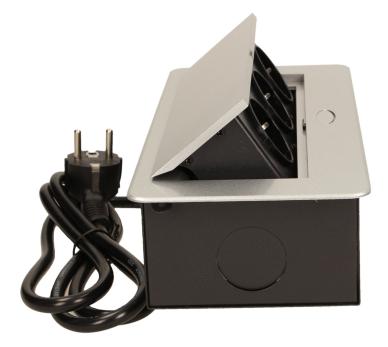

## **PRODUCT DESCRIPTION**

A set of three power sockets 2P+Z, in the retractable top housing. Designed for indoor installation in desks, table tops and tables, both vertically and horizontally, providing access to electrical outlets.

## General information:

| Model:                                                     | Built-in                 |
|------------------------------------------------------------|--------------------------|
| Height:                                                    | 67 mm                    |
| Folding:                                                   | Yes                      |
| Standard of the socket:                                    | schuko (type F)          |
| Max. load:                                                 | 3600 W                   |
| Number of socket outlets with protective contact (SCHUKO): | 3                        |
| Colour:                                                    | Silver                   |
| Material:                                                  | Zinc alloy + steel sheet |
| Frequency:                                                 | 50 Hz                    |
| Degree of protection (IP):                                 | IP20                     |
| Dimensions of the mounting hole -length:                   | 112 mm                   |
| Dimensions of the mounting hole - width:                   | 227 mm                   |
| Built-in depth:                                            | 65 mm                    |
| Wire length:                                               | 1.5 m                    |
| Width:                                                     | 265 mm                   |
| Length:                                                    | 119 mm                   |