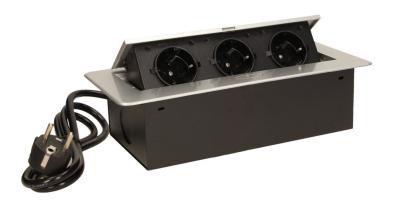

## **PRODUCT DESCRIPTION**

A set of three power sockets 2P+Z, in the retractable top housing. Designed for indoor installation in desks, table tops and tables, both vertically and horizontally, providing access to electrical outlets.

## General information:

| Model:                                                     | Built-in                 |
|------------------------------------------------------------|--------------------------|
| Height:                                                    | 67 mm                    |
| Folding:                                                   | Yes                      |
| Standard of the socket:                                    | schuko (type F)          |
| Max. load:                                                 | 3600 W                   |
| Number of socket outlets with protective contact (SCHUKO): | 3                        |
| Colour:                                                    | Silver                   |
| Material:                                                  | Zinc alloy + steel sheet |
| Frequency:                                                 | 50 Hz                    |
| Degree of protection (IP):                                 | IP20                     |
| Dimensions of the mounting hole -length:                   | 112 mm                   |
| Dimensions of the mounting hole - width:                   | 227 mm                   |
| Built-in depth:                                            | 65 mm                    |
| Wire length:                                               | 1.5 m                    |
| Width:                                                     | 265 mm                   |
| Length:                                                    | 119 mm                   |