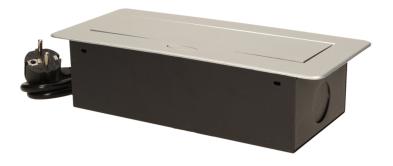

## **PRODUCT DESCRIPTION**

A set of three power sockets 2P+Z, in the retractable top housing. Designed for indoor installation in desks, table tops and tables, both vertically and horizontally, providing access to electrical outlets.

## General information:

| Model:                                                     | Built-in                 |
|------------------------------------------------------------|--------------------------|
| Height:                                                    | 67 mm                    |
| Folding:                                                   | Yes                      |
| Standard of the socket:                                    | schuko (type F)          |
| Max. load:                                                 | 3600 W                   |
| Number of socket outlets with protective contact (SCHUKO): | 3                        |
| Colour:                                                    | Silver                   |
| Material:                                                  | Zinc alloy + steel sheet |
| Frequency:                                                 | 50 Hz                    |
| Degree of protection (IP):                                 | IP20                     |
| Dimensions of the mounting hole -length:                   | 112 mm                   |
| Dimensions of the mounting hole - width:                   | 227 mm                   |
| Built-in depth:                                            | 65 mm                    |
| Wire length:                                               | 1.5 m                    |
| Width:                                                     | 265 mm                   |
| Length:                                                    | 119 mm                   |