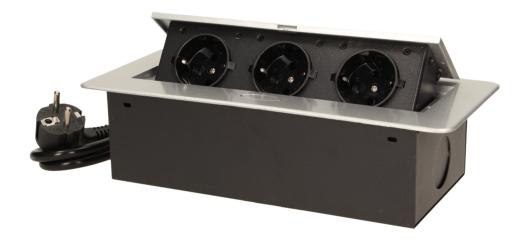

## Flush-fitting furniture socket with 1.5m cable, silver, schuko

<u>에</u> @

**(†**)

Marka: Orno | Symbol: OR-AE-1337/G(GS) | Ean: 5902560329063

## **PRODUCT DESCRIPTION**

A set of three power sockets 2P+Z, in the retractable top housing. Designed for indoor installation in desks, table tops and tables, both vertically and horizontally, providing access to electrical outlets.

## General information:

| Model:                                                     | Built-in                 |
|------------------------------------------------------------|--------------------------|
| Height:                                                    | 67 mm                    |
| Folding:                                                   | Yes                      |
| Standard of the socket:                                    | schuko (type F)          |
| Max. load:                                                 | 3600 W                   |
| Number of socket outlets with protective contact (SCHUKO): | 3                        |
| Colour:                                                    | Silver                   |
| Material:                                                  | Zinc alloy + steel sheet |
| Frequency:                                                 | 50 Hz                    |
| Degree of protection (IP):                                 | IP20                     |
| Dimensions of the mounting hole -length:                   | 112 mm                   |
| Dimensions of the mounting hole - width:                   | 227 mm                   |
| Built-in depth:                                            | 65 mm                    |
| Wire length:                                               | 1.5 m                    |
| Width:                                                     | 265 mm                   |
| Length:                                                    | 119 mm                   |