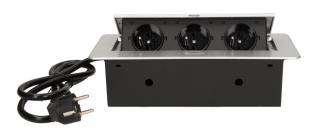

## Flush-fitting furniture socket with 1.5m cable, silver

Marka: Orno | Symbol: OR-AE-1337/G | Ean: 5901752486959

ORNO

## PRODUCT DESCRIPTION

A set of three power sockets 2P+Z, in the retractable top housing. Designed for indoor installation in desks, table tops and tables, both vertically and horizontally, providing access to electrical outlets.