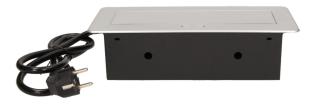

## Flush-fitting furniture socket with 1.5m cable, silver

Marka: Orno | Symbol: OR-AE-1337/G | Ean: 5901752486959

ORNO

## PRODUCT DESCRIPTION

A set of three power sockets 2P+Z, in the retractable top housing. Designed for indoor installation in desks, table tops and tables, both vertically and horizontally, providing access to electrical outlets.