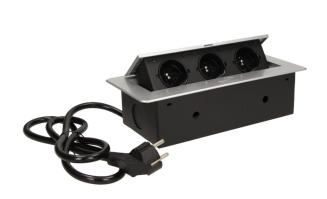

## Flush-fitting furniture socket with 1.5m cable, silver

Marka: Orno | Symbol: OR-AE-1337/G | Ean: 5901752486959

ORNO

## PRODUCT DESCRIPTION

A set of three power sockets 2P+Z, in the retractable top housing. Designed for indoor installation in desks, table tops and tables, both vertically and horizontally, providing access to electrical outlets.