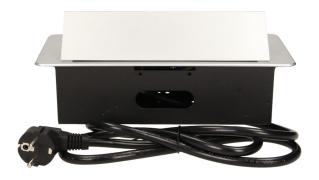

## Flush-fitting furniture socket with 1.5m cable, silver

Marka: Orno | Symbol: OR-AE-1337/G | Ean: 5901752486959

ORNO

## PRODUCT DESCRIPTION

A set of three power sockets 2P+Z, in the retractable top housing. Designed for indoor installation in desks, table tops and tables, both vertically and horizontally, providing access to electrical outlets.