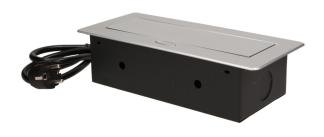

## Flush-fitting furniture socket with 1.5m cable, silver

Marka: Orno | Symbol: OR-AE-1337/G | Ean: 5901752486959

ORNO

## PRODUCT DESCRIPTION

A set of three power sockets 2P+Z, in the retractable top housing. Designed for indoor installation in desks, table tops and tables, both vertically and horizontally, providing access to electrical outlets.

## General information:

| Model:                                             | Built-in                 |
|----------------------------------------------------|--------------------------|
| Height:                                            | 67 mm                    |
| Folding:                                           | Yes                      |
| Standard of the socket:                            | french (typ E)           |
| Max. load:                                         | 3600 W                   |
| Number of socket outlets French standard (Type E): | 3                        |
| Colour:                                            | Silver                   |
| Material:                                          | Zinc alloy + steel sheet |
| Frequency:                                         | 50 Hz                    |
| Wireless charger:                                  | No                       |
| Degree of protection (IP):                         | IP20                     |
| Dimensions of the mounting hole -length:           | 112 mm                   |
| Dimensions of the mounting hole - width:           | 227 mm                   |
| Built-in depth:                                    | 65 mm                    |
| Wire length:                                       | 1.5 m                    |
| Width:                                             | 265 mm                   |
| Length:                                            | 119 mm                   |