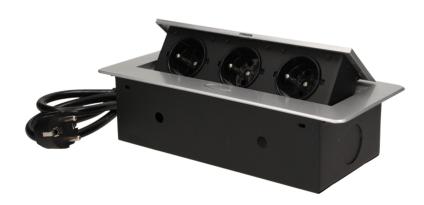

## Flush-fitting furniture socket with 1.5m cable, silver

Marka: Orno | Symbol: OR-AE-1337/G | Ean: 5901752486959

ORNO

## PRODUCT DESCRIPTION

A set of three power sockets 2P+Z, in the retractable top housing. Designed for indoor installation in desks, table tops and tables, both vertically and horizontally, providing access to electrical outlets.