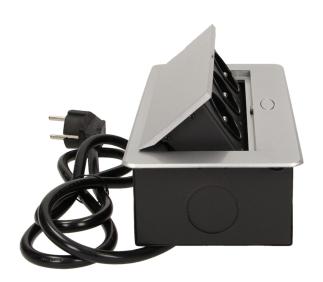

## Flush-fitting furniture socket with 1.5m cable, silver

Marka: Orno | Symbol: OR-AE-1337/G | Ean: 5901752486959

ORNO

## PRODUCT DESCRIPTION

A set of three power sockets 2P+Z, in the retractable top housing. Designed for indoor installation in desks, table tops and tables, both vertically and horizontally, providing access to electrical outlets.