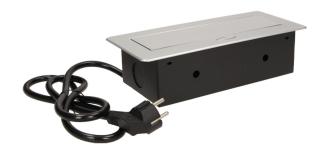

## Flush-fitting furniture socket with 1.5m cable, silver

Marka: Orno | Symbol: OR-AE-1337/G | Ean: 5901752486959

ORNO

## PRODUCT DESCRIPTION

A set of three power sockets 2P+Z, in the retractable top housing. Designed for indoor installation in desks, table tops and tables, both vertically and horizontally, providing access to electrical outlets.