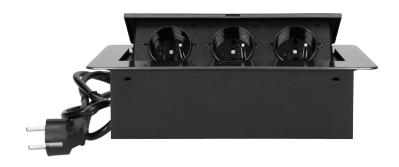

## **PRODUCT DESCRIPTION**

A set of three power sockets 2P+Z, in the retractable top housing. Designed for indoor installation in desks, table tops and tables, both vertically and horizontally, providing access to electrical outlets.

## General information:

| Model:                                             | Built-in                 |
|----------------------------------------------------|--------------------------|
| Height:                                            | 67 mm                    |
| Folding:                                           | Yes                      |
| Standard of the socket:                            | french (typ E)           |
| Max. load:                                         | 3600 W                   |
| Number of socket outlets French standard (Type E): | 3                        |
| Colour:                                            | Anthracite               |
| Material:                                          | Zinc alloy + steel sheet |
| Frequency:                                         | 50 Hz                    |
| Degree of protection (IP):                         | IP20                     |
| Dimensions of the mounting hole -length:           | 112 mm                   |
| Dimensions of the mounting hole - width:           | 227 mm                   |
| Built-in depth:                                    | 65 mm                    |
| Wire length:                                       | 1.5 m                    |
| Width:                                             | 265 mm                   |
| Length:                                            | 119 mm                   |