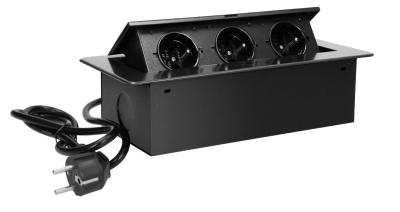

## **PRODUCT DESCRIPTION**

A set of three power sockets 2P+Z, in the retractable top housing. Designed for indoor installation in desks, table tops and tables, both vertically and horizontally, providing access to electrical outlets.

## General information:

| Model:                                             | Built-in                 |
|----------------------------------------------------|--------------------------|
| Height:                                            | 67 mm                    |
| Folding:                                           | Yes                      |
| Standard of the socket:                            | french (typ E)           |
| Max. load:                                         | 3600 W                   |
| Number of socket outlets French standard (Type E): | 3                        |
| Colour:                                            | Anthracite               |
| Material:                                          | Zinc alloy + steel sheet |
| Frequency:                                         | 50 Hz                    |
| Degree of protection (IP):                         | IP20                     |
| Dimensions of the mounting hole -length:           | 112 mm                   |
| Dimensions of the mounting hole - width:           | 227 mm                   |
| Built-in depth:                                    | 65 mm                    |
| Wire length:                                       | 1.5 m                    |
| Width:                                             | 265 mm                   |
| Length:                                            | 119 mm                   |