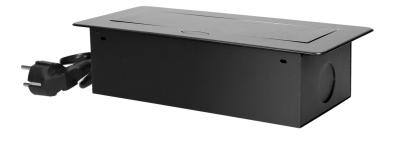

## Flush-fitting furniture socket with 1.5m cable, graphite

Marka: Orno | Symbol: OR-AE-1337/GR | Ean: 5902560329049

## **PRODUCT DESCRIPTION**

A set of three power sockets 2P+Z, in the retractable top housing. Designed for indoor installation in desks, table tops and tables, both vertically and horizontally, providing access to electrical outlets.