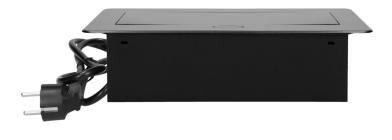

## **PRODUCT DESCRIPTION**

A set of three power sockets 2P+Z, in the retractable top housing. Designed for indoor installation in desks, table tops and tables, both vertically and horizontally, providing access to electrical outlets.

## General information:

| Model:                                             | Built-in                 |
|----------------------------------------------------|--------------------------|
| Height:                                            | 67 mm                    |
| Folding:                                           | Yes                      |
| Standard of the socket:                            | french (typ E)           |
| Max. load:                                         | 3600 W                   |
| Number of socket outlets French standard (Type E): | 3                        |
| Colour:                                            | Anthracite               |
| Material:                                          | Zinc alloy + steel sheet |
| Frequency:                                         | 50 Hz                    |
| Degree of protection (IP):                         | IP20                     |
| Dimensions of the mounting hole -length:           | 112 mm                   |
| Dimensions of the mounting hole - width:           | 227 mm                   |
| Built-in depth:                                    | 65 mm                    |
| Wire length:                                       | 1.5 m                    |
| Width:                                             | 265 mm                   |
| Length:                                            | 119 mm                   |