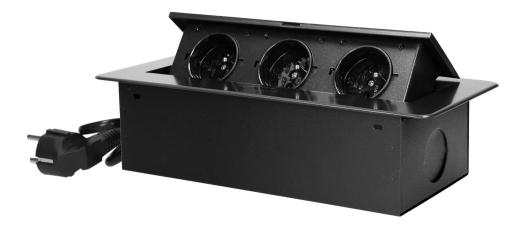

## **PRODUCT DESCRIPTION**

A set of three power sockets 2P+Z, in the retractable top housing. Designed for indoor installation in desks, table tops and tables, both vertically and horizontally, providing access to electrical outlets.

## General information:

| Model:                                             | Built-in                 |
|----------------------------------------------------|--------------------------|
| Height:                                            | 67 mm                    |
| Folding:                                           | Yes                      |
| Standard of the socket:                            | french (typ E)           |
| Max. load:                                         | 3600 W                   |
| Number of socket outlets French standard (Type E): | 3                        |
| Colour:                                            | Anthracite               |
| Material:                                          | Zinc alloy + steel sheet |
| Frequency:                                         | 50 Hz                    |
| Degree of protection (IP):                         | IP20                     |
| Dimensions of the mounting hole -length:           | 112 mm                   |
| Dimensions of the mounting hole - width:           | 227 mm                   |
| Built-in depth:                                    | 65 mm                    |
| Wire length:                                       | 1.5 m                    |
| Width:                                             | 265 mm                   |
| Length:                                            | 119 mm                   |