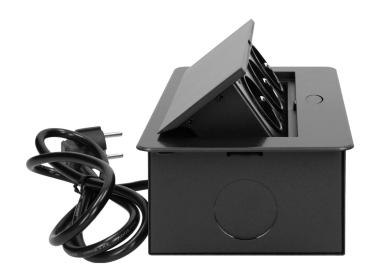

## **PRODUCT DESCRIPTION**

A set of three power sockets 2P+Z, in the retractable top housing. Designed for indoor installation in desks, table tops and tables, both vertically and horizontally, providing access to electrical outlets.

## General information:

| Model:                                             | Built-in                 |
|----------------------------------------------------|--------------------------|
| Height:                                            | 67 mm                    |
| Folding:                                           | Yes                      |
| Standard of the socket:                            | french (typ E)           |
| Max. load:                                         | 3600 W                   |
| Number of socket outlets French standard (Type E): | 3                        |
| Colour:                                            | Anthracite               |
| Material:                                          | Zinc alloy + steel sheet |
| Frequency:                                         | 50 Hz                    |
| Degree of protection (IP):                         | IP20                     |
| Dimensions of the mounting hole -length:           | 112 mm                   |
| Dimensions of the mounting hole - width:           | 227 mm                   |
| Built-in depth:                                    | 65 mm                    |
| Wire length:                                       | 1.5 m                    |
| Width:                                             | 265 mm                   |
| Length:                                            | 119 mm                   |