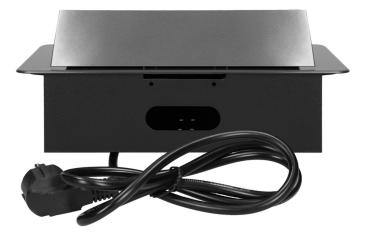

## Flush-fitting furniture socket with 1.5m cable, graphite

Marka: Orno | Symbol: OR-AE-1337/GR | Ean: 5902560329049

## **PRODUCT DESCRIPTION**

A set of three power sockets 2P+Z, in the retractable top housing. Designed for indoor installation in desks, table tops and tables, both vertically and horizontally, providing access to electrical outlets.