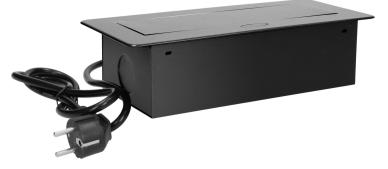

## Flush-fitting furniture socket with 1.5m cable, graphite

Marka: Orno | Symbol: OR-AE-1337/GR | Ean: 5902560329049

## **PRODUCT DESCRIPTION**

A set of three power sockets 2P+Z, in the retractable top housing. Designed for indoor installation in desks, table tops and tables, both vertically and horizontally, providing access to electrical outlets.