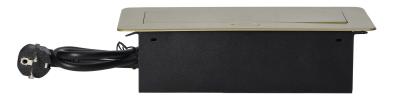

## Recessed furniture sockets in a housing with a flat edge and a 1.5 m cable, 3x2P+E (Schuko), brass color

Marka: Orno | Symbol: OR-AE-1337(GS)/BR | Ean: 5908254820021

## **PRODUCT DESCRIPTION**

A set of three mains sockets with Schuko earthing and current circuit protection in a housing hidden in the top. The device is designed for installation in desks, countertops and tables, it can be mounted both vertically and horizontally, providing convenient access to electrical sockets. Thanks to the flat edge (only 2 mm), the housing with sockets fits perfectly into the surface of e.g. a table and does not interfere with its cleaning. It has a closed panel with mains sockets and a 1.5 m long cable. Color: brass.