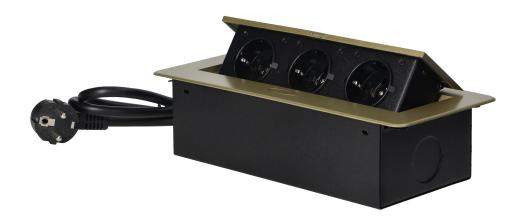

## Recessed furniture sockets in a housing with a flat edge and a 1.5 m cable, 3x2P+E (Schuko), brass color

Marka: Orno | Symbol: OR-AE-1337(GS)/BR | Ean: 5908254820021

## **PRODUCT DESCRIPTION**

A set of three mains sockets with Schuko earthing and current circuit protection in a housing hidden in the top. The device is designed for installation in desks, countertops and tables, it can be mounted both vertically and horizontally, providing convenient access to electrical sockets. Thanks to the flat edge (only 2 mm), the housing with sockets fits perfectly into the surface of e.g. a table and does not interfere with its cleaning. It has a closed panel with mains sockets and a 1.5 m long cable. Color: brass.