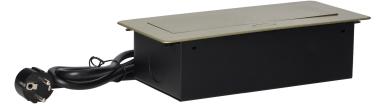

## Recessed furniture sockets in a housing with a flat edge and a 1.5 m cable, 3x2P+E (Schuko), brass color

Marka: Orno | Symbol: OR-AE-1337(GS)/BR | Ean: 5908254820021

## **PRODUCT DESCRIPTION**

A set of three mains sockets with Schuko earthing and current circuit protection in a housing hidden in the top. The device is designed for installation in desks, countertops and tables, it can be mounted both vertically and horizontally, providing convenient access to electrical sockets. Thanks to the flat edge (only 2 mm), the housing with sockets fits perfectly into the surface of e.g. a table and does not interfere with its cleaning. It has a closed panel with mains sockets and a 1.5 m long cable. Color: brass.