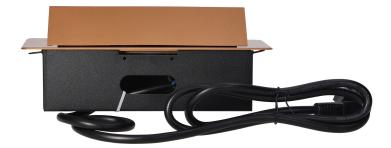

## **PRODUCT DESCRIPTION**

A set of three mains sockets with Schuko earthing and current circuit protection in a housing hidden in the top. The device is designed for installation in desks, countertops and tables, it can be mounted both vertically and horizontally, providing convenient access to electrical sockets. Thanks to the flat edge (only 2 mm), the housing with sockets fits perfectly into the surface of e.g. a table and does not interfere with its cleaning. It has a closed panel with mains sockets and a 1.5 m long cable. Color: gold.

## General information:

| Model:                                                     | Built-in                 |
|------------------------------------------------------------|--------------------------|
| Height:                                                    | 67 mm                    |
| Folding:                                                   | Yes                      |
| Standard of the socket:                                    | schuko (type F)          |
| Max. load:                                                 | 3600 W                   |
| Number of socket outlets with protective contact (SCHUKO): | 3                        |
| Colour:                                                    | Gold                     |
| Material:                                                  | Zinc alloy + steel sheet |
| Frequency:                                                 | 50 Hz                    |
| Degree of protection (IP):                                 | IP20                     |
| Dimensions of the mounting hole -length:                   | 112 mm                   |
| Dimensions of the mounting hole - width:                   | 227 mm                   |
| Built-in depth:                                            | 65 mm                    |
| Wire length:                                               | 1.5 m                    |
| Width:                                                     | 265 mm                   |
| Length:                                                    | 119 mm                   |