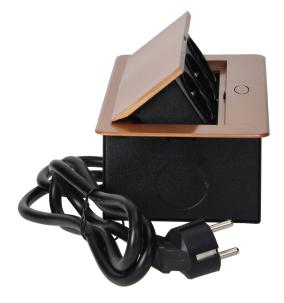

## **PRODUCT DESCRIPTION**

A set of three mains sockets with Schuko earthing and current circuit protection in a housing hidden in the top. The device is designed for installation in desks, countertops and tables, it can be mounted both vertically and horizontally, providing convenient access to electrical sockets. Thanks to the flat edge (only 2 mm), the housing with sockets fits perfectly into the surface of e.g. a table and does not interfere with its cleaning. It has a closed panel with mains sockets and a 1.5 m long cable. Color: gold.

## General information:

| Model:                                                     | Built-in                 |
|------------------------------------------------------------|--------------------------|
| Height:                                                    | 67 mm                    |
| Folding:                                                   | Yes                      |
| Standard of the socket:                                    | schuko (type F)          |
| Max. load:                                                 | 3600 W                   |
| Number of socket outlets with protective contact (SCHUKO): | 3                        |
| Colour:                                                    | Gold                     |
| Material:                                                  | Zinc alloy + steel sheet |
| Frequency:                                                 | 50 Hz                    |
| Degree of protection (IP):                                 | IP20                     |
| Dimensions of the mounting hole -length:                   | 112 mm                   |
| Dimensions of the mounting hole - width:                   | 227 mm                   |
| Built-in depth:                                            | 65 mm                    |
| Wire length:                                               | 1.5 m                    |
| Width:                                                     | 265 mm                   |
| Length:                                                    | 119 mm                   |