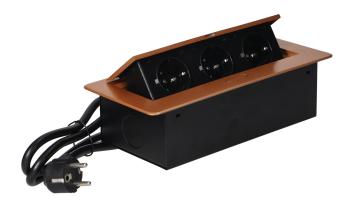

## **PRODUCT DESCRIPTION**

A set of three mains sockets with Schuko earthing and current circuit protection in a housing hidden in the top. The device is designed for installation in desks, countertops and tables, it can be mounted both vertically and horizontally, providing convenient access to electrical sockets. Thanks to the flat edge (only 2 mm), the housing with sockets fits perfectly into the surface of e.g. a table and does not interfere with its cleaning. It has a closed panel with mains sockets and a 1.5 m long cable. Color: gold.

## General information:

| Model:                                                     | Built-in                 |
|------------------------------------------------------------|--------------------------|
| Height:                                                    | 67 mm                    |
| Folding:                                                   | Yes                      |
| Standard of the socket:                                    | schuko (type F)          |
| Max. load:                                                 | 3600 W                   |
| Number of socket outlets with protective contact (SCHUKO): | 3                        |
| Colour:                                                    | Gold                     |
| Material:                                                  | Zinc alloy + steel sheet |
| Frequency:                                                 | 50 Hz                    |
| Degree of protection (IP):                                 | IP20                     |
| Dimensions of the mounting hole -length:                   | 112 mm                   |
| Dimensions of the mounting hole - width:                   | 227 mm                   |
| Built-in depth:                                            | 65 mm                    |
| Wire length:                                               | 1.5 m                    |
| Width:                                                     | 265 mm                   |
| Length:                                                    | 119 mm                   |