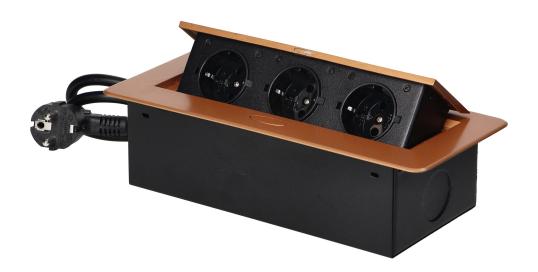

## **PRODUCT DESCRIPTION**

A set of three mains sockets with Schuko earthing and current circuit protection in a housing hidden in the top. The device is designed for installation in desks, countertops and tables, it can be mounted both vertically and horizontally, providing convenient access to electrical sockets. Thanks to the flat edge (only 2 mm), the housing with sockets fits perfectly into the surface of e.g. a table and does not interfere with its cleaning. It has a closed panel with mains sockets and a 1.5 m long cable. Color: gold.

## General information:

| Model:                                                     | Built-in                 |
|------------------------------------------------------------|--------------------------|
| Height:                                                    | 67 mm                    |
| Folding:                                                   | Yes                      |
| Standard of the socket:                                    | schuko (type F)          |
| Max. load:                                                 | 3600 W                   |
| Number of socket outlets with protective contact (SCHUKO): | 3                        |
| Colour:                                                    | Gold                     |
| Material:                                                  | Zinc alloy + steel sheet |
| Frequency:                                                 | 50 Hz                    |
| Degree of protection (IP):                                 | IP20                     |
| Dimensions of the mounting hole -length:                   | 112 mm                   |
| Dimensions of the mounting hole - width:                   | 227 mm                   |
| Built-in depth:                                            | 65 mm                    |
| Wire length:                                               | 1.5 m                    |
| Width:                                                     | 265 mm                   |
| Length:                                                    | 119 mm                   |