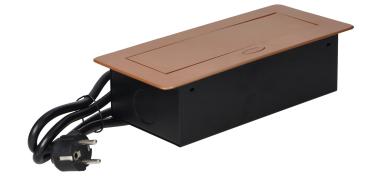

## **PRODUCT DESCRIPTION**

A set of three mains sockets with Schuko earthing and current circuit protection in a housing hidden in the top. The device is designed for installation in desks, countertops and tables, it can be mounted both vertically and horizontally, providing convenient access to electrical sockets. Thanks to the flat edge (only 2 mm), the housing with sockets fits perfectly into the surface of e.g. a table and does not interfere with its cleaning. It has a closed panel with mains sockets and a 1.5 m long cable. Color: gold.

## General information:

| Model:                                                     | Built-in                 |
|------------------------------------------------------------|--------------------------|
| Height:                                                    | 67 mm                    |
| Folding:                                                   | Yes                      |
| Standard of the socket:                                    | schuko (type F)          |
| Max. load:                                                 | 3600 W                   |
| Number of socket outlets with protective contact (SCHUKO): | 3                        |
| Colour:                                                    | Gold                     |
| Material:                                                  | Zinc alloy + steel sheet |
| Frequency:                                                 | 50 Hz                    |
| Degree of protection (IP):                                 | IP20                     |
| Dimensions of the mounting hole -length:                   | 112 mm                   |
| Dimensions of the mounting hole - width:                   | 227 mm                   |
| Built-in depth:                                            | 65 mm                    |
| Wire length:                                               | 1.5 m                    |
| Width:                                                     | 265 mm                   |
| Length:                                                    | 119 mm                   |