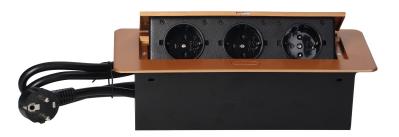

## **PRODUCT DESCRIPTION**

A set of three mains sockets with Schuko earthing and current circuit protection in a housing hidden in the top. The device is designed for installation in desks, countertops and tables, it can be mounted both vertically and horizontally, providing convenient access to electrical sockets. Thanks to the flat edge (only 2 mm), the housing with sockets fits perfectly into the surface of e.g. a table and does not interfere with its cleaning. It has a closed panel with mains sockets and a 1.5 m long cable. Color: gold.

## General information:

| Model:                                                     | Built-in                 |
|------------------------------------------------------------|--------------------------|
| Height:                                                    | 67 mm                    |
| Folding:                                                   | Yes                      |
| Standard of the socket:                                    | schuko (type F)          |
| Max. load:                                                 | 3600 W                   |
| Number of socket outlets with protective contact (SCHUKO): | 3                        |
| Colour:                                                    | Gold                     |
| Material:                                                  | Zinc alloy + steel sheet |
| Frequency:                                                 | 50 Hz                    |
| Degree of protection (IP):                                 | IP20                     |
| Dimensions of the mounting hole -length:                   | 112 mm                   |
| Dimensions of the mounting hole - width:                   | 227 mm                   |
| Built-in depth:                                            | 65 mm                    |
| Wire length:                                               | 1.5 m                    |
| Width:                                                     | 265 mm                   |
| Length:                                                    | 119 mm                   |