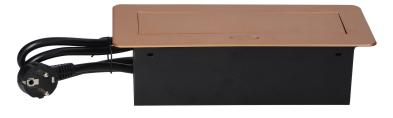

## **PRODUCT DESCRIPTION**

A set of three mains sockets with Schuko earthing and current circuit protection in a housing hidden in the top. The device is designed for installation in desks, countertops and tables, it can be mounted both vertically and horizontally, providing convenient access to electrical sockets. Thanks to the flat edge (only 2 mm), the housing with sockets fits perfectly into the surface of e.g. a table and does not interfere with its cleaning. It has a closed panel with mains sockets and a 1.5 m long cable. Color: gold.

## General information:

| Model:                                                     | Built-in                 |
|------------------------------------------------------------|--------------------------|
| Height:                                                    | 67 mm                    |
| Folding:                                                   | Yes                      |
| Standard of the socket:                                    | schuko (type F)          |
| Max. load:                                                 | 3600 W                   |
| Number of socket outlets with protective contact (SCHUKO): | 3                        |
| Colour:                                                    | Gold                     |
| Material:                                                  | Zinc alloy + steel sheet |
| Frequency:                                                 | 50 Hz                    |
| Degree of protection (IP):                                 | IP20                     |
| Dimensions of the mounting hole -length:                   | 112 mm                   |
| Dimensions of the mounting hole - width:                   | 227 mm                   |
| Built-in depth:                                            | 65 mm                    |
| Wire length:                                               | 1.5 m                    |
| Width:                                                     | 265 mm                   |
| Length:                                                    | 119 mm                   |