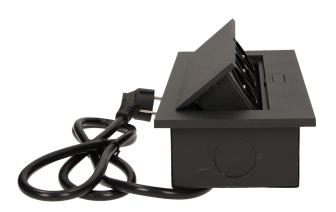

## Flush-fitting furniture socket with 1.5m cable, black

Marka: Orno | Symbol: OR-AE-1338/B | Ean: 5901752487093

ORNO

## PRODUCT DESCRIPTION

A set of three power sockets 2P+Z, in the retractable top housing. Designed for indoor installation in desks, table tops and tables, both vertically and horizontally, providing access to electrical outlets.