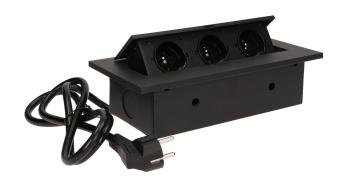

## Flush-fitting furniture socket with 1.5m cable, black

Marka: Orno | Symbol: OR-AE-1338/B | Ean: 5901752487093

ORNO

## PRODUCT DESCRIPTION

A set of three power sockets 2P+Z, in the retractable top housing. Designed for indoor installation in desks, table tops and tables, both vertically and horizontally, providing access to electrical outlets.