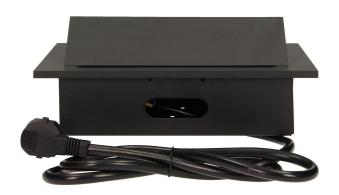

## Flush-fitting furniture socket with 1.5m cable, black

Marka: Orno | Symbol: OR-AE-1338/B | Ean: 5901752487093

ORNO

## PRODUCT DESCRIPTION

A set of three power sockets 2P+Z, in the retractable top housing. Designed for indoor installation in desks, table tops and tables, both vertically and horizontally, providing access to electrical outlets.