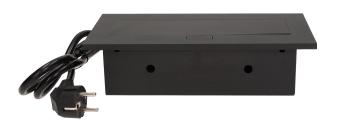

## PRODUCT DESCRIPTION

A set of three power sockets 2P+Z, in the retractable top housing. Designed for indoor installation in desks, table tops and tables, both vertically and horizontally, providing access to electrical outlets.

## General information:

| Model:                                             | Built-in                 |
|----------------------------------------------------|--------------------------|
| Height:                                            | 69 mm                    |
| Folding:                                           | Yes                      |
| Standard of the socket:                            | french(typ E)            |
| Max. load:                                         | 3600 W                   |
| Number of socket outlets French standard (Type E): | 3                        |
| Colour:                                            | Black                    |
| Material:                                          | Zinc alloy + steel sheet |
| Frequency:                                         | 50 Hz                    |
| Degree of protection (IP):                         | IP20                     |
| Dimensions of the mounting hole -length:           | 112 mm                   |
| Dimensions of the mounting hole - width:           | 227 mm                   |
| Built-in depth:                                    | 65 mm                    |
| Wire length:                                       | 1.5 m                    |
| Width:                                             | 265 mm                   |
| Length:                                            | 130 mm                   |