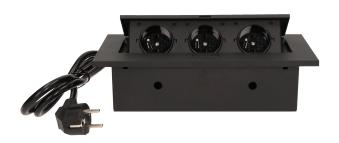

## PRODUCT DESCRIPTION

A set of three power sockets 2P+Z, in the retractable top housing. Designed for indoor installation in desks, table tops and tables, both vertically and horizontally, providing access to electrical outlets.

## General information:

| Model:                                             | Built-in                 |
|----------------------------------------------------|--------------------------|
| Height:                                            | 69 mm                    |
| Folding:                                           | Yes                      |
| Standard of the socket:                            | french(typ E)            |
| Max. load:                                         | 3600 W                   |
| Number of socket outlets French standard (Type E): | 3                        |
| Colour:                                            | Black                    |
| Material:                                          | Zinc alloy + steel sheet |
| Frequency:                                         | 50 Hz                    |
| Degree of protection (IP):                         | IP20                     |
| Dimensions of the mounting hole -length:           | 112 mm                   |
| Dimensions of the mounting hole - width:           | 227 mm                   |
| Built-in depth:                                    | 65 mm                    |
| Wire length:                                       | 1.5 m                    |
| Width:                                             | 265 mm                   |
| Length:                                            | 130 mm                   |