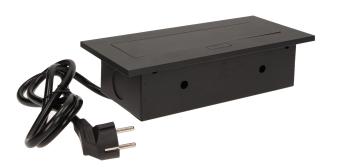

## Flush-fitting furniture socket with 1.5m cable, black

Marka: Orno | Symbol: OR-AE-1338/B | Ean: 5901752487093

ORNO

## PRODUCT DESCRIPTION

A set of three power sockets 2P+Z, in the retractable top housing. Designed for indoor installation in desks, table tops and tables, both vertically and horizontally, providing access to electrical outlets.