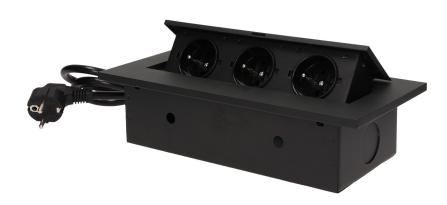

## PRODUCT DESCRIPTION

A set of three power sockets 2P+Z, in the retractable top housing. Designed for indoor installation in desks, table tops and tables, both vertically and horizontally, providing access to electrical outlets.

## General information:

| Model:                                             | Built-in                 |
|----------------------------------------------------|--------------------------|
| Height:                                            | 69 mm                    |
| Folding:                                           | Yes                      |
| Standard of the socket:                            | french(typ E)            |
| Max. load:                                         | 3600 W                   |
| Number of socket outlets French standard (Type E): | 3                        |
| Colour:                                            | Black                    |
| Material:                                          | Zinc alloy + steel sheet |
| Frequency:                                         | 50 Hz                    |
| Degree of protection (IP):                         | IP20                     |
| Dimensions of the mounting hole -length:           | 112 mm                   |
| Dimensions of the mounting hole - width:           | 227 mm                   |
| Built-in depth:                                    | 65 mm                    |
| Wire length:                                       | 1.5 m                    |
| Width:                                             | 265 mm                   |
| Length:                                            | 130 mm                   |