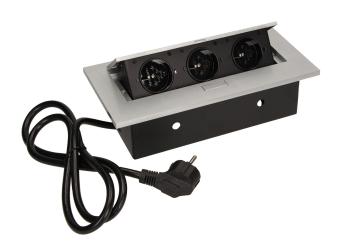

## Flush-fitting furniture socket with 1.5m cable, silver

Marka: Orno | Symbol: OR-AE-1338/G | Ean: 5901752487109

ORNO

## PRODUCT DESCRIPTION

A set of three power sockets 2P+Z, in the retractable top housing. Designed for indoor installation in desks, table tops and tables, both vertically and horizontally, providing access to electrical outlets.