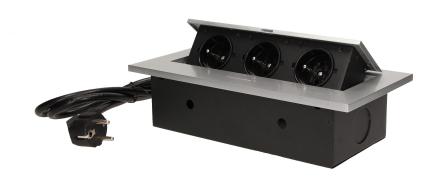

## Flush-fitting furniture socket with 1.5m cable, silver

Marka: Orno | Symbol: OR-AE-1338/G | Ean: 5901752487109

ORNO

## PRODUCT DESCRIPTION

A set of three power sockets 2P+Z, in the retractable top housing. Designed for indoor installation in desks, table tops and tables, both vertically and horizontally, providing access to electrical outlets.

## General information:

| Model:                                             | Built-in                 |
|----------------------------------------------------|--------------------------|
| Height:                                            | 69 mm                    |
| Folding:                                           | Yes                      |
| Standard of the socket:                            | french (typ E)           |
| Max. load:                                         | 3600 W                   |
| Number of socket outlets French standard (Type E): | 3                        |
| Colour:                                            | Silver                   |
| Material:                                          | Zinc alloy + steel sheet |
| Frequency:                                         | 50 Hz                    |
| Degree of protection (IP):                         | IP20                     |
| Dimensions of the mounting hole -length:           | 112 mm                   |
| Dimensions of the mounting hole - width:           | 227 mm                   |
| Built-in depth:                                    | 62 mm                    |
| Wire length:                                       | 1.5 m                    |
| Width:                                             | 265 mm                   |
| Length:                                            | 130 mm                   |