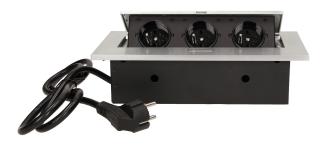

## Flush-fitting furniture socket with 1.5m cable, silver

Marka: Orno | Symbol: OR-AE-1338/G | Ean: 5901752487109

ORNO

## PRODUCT DESCRIPTION

A set of three power sockets 2P+Z, in the retractable top housing. Designed for indoor installation in desks, table tops and tables, both vertically and horizontally, providing access to electrical outlets.

## General information:

| Model:                                             | Built-in                 |
|----------------------------------------------------|--------------------------|
| Height:                                            | 69 mm                    |
| Folding:                                           | Yes                      |
| Standard of the socket:                            | french (typ E)           |
| Max. load:                                         | 3600 W                   |
| Number of socket outlets French standard (Type E): | 3                        |
| Colour:                                            | Silver                   |
| Material:                                          | Zinc alloy + steel sheet |
| Frequency:                                         | 50 Hz                    |
| Degree of protection (IP):                         | IP20                     |
| Dimensions of the mounting hole -length:           | 112 mm                   |
| Dimensions of the mounting hole - width:           | 227 mm                   |
| Built-in depth:                                    | 62 mm                    |
| Wire length:                                       | 1.5 m                    |
| Width:                                             | 265 mm                   |
| Length:                                            | 130 mm                   |