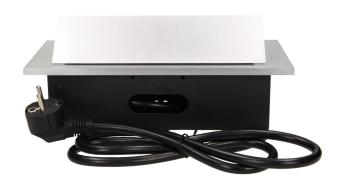

## Flush-fitting furniture socket with 1.5m cable, silver

Marka: Orno | Symbol: OR-AE-1338/G | Ean: 5901752487109

ORNO

## PRODUCT DESCRIPTION

A set of three power sockets 2P+Z, in the retractable top housing. Designed for indoor installation in desks, table tops and tables, both vertically and horizontally, providing access to electrical outlets.

## General information:

| Model:                                             | Built-in                 |
|----------------------------------------------------|--------------------------|
| Height:                                            | 69 mm                    |
| Folding:                                           | Yes                      |
| Standard of the socket:                            | french (typ E)           |
| Max. load:                                         | 3600 W                   |
| Number of socket outlets French standard (Type E): | 3                        |
| Colour:                                            | Silver                   |
| Material:                                          | Zinc alloy + steel sheet |
| Frequency:                                         | 50 Hz                    |
| Degree of protection (IP):                         | IP20                     |
| Dimensions of the mounting hole -length:           | 112 mm                   |
| Dimensions of the mounting hole - width:           | 227 mm                   |
| Built-in depth:                                    | 62 mm                    |
| Wire length:                                       | 1.5 m                    |
| Width:                                             | 265 mm                   |
| Length:                                            | 130 mm                   |