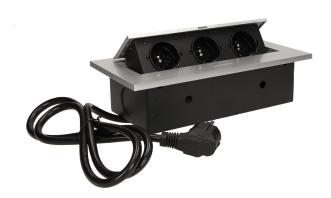

## Flush-fitting furniture socket with 1.5m cable, silver

Marka: Orno | Symbol: OR-AE-1338/G | Ean: 5901752487109

ORNO

## PRODUCT DESCRIPTION

A set of three power sockets 2P+Z, in the retractable top housing. Designed for indoor installation in desks, table tops and tables, both vertically and horizontally, providing access to electrical outlets.

## General information:

| Model:                                             | Built-in                 |
|----------------------------------------------------|--------------------------|
| Height:                                            | 69 mm                    |
| Folding:                                           | Yes                      |
| Standard of the socket:                            | french (typ E)           |
| Max. load:                                         | 3600 W                   |
| Number of socket outlets French standard (Type E): | 3                        |
| Colour:                                            | Silver                   |
| Material:                                          | Zinc alloy + steel sheet |
| Frequency:                                         | 50 Hz                    |
| Degree of protection (IP):                         | IP20                     |
| Dimensions of the mounting hole -length:           | 112 mm                   |
| Dimensions of the mounting hole - width:           | 227 mm                   |
| Built-in depth:                                    | 62 mm                    |
| Wire length:                                       | 1.5 m                    |
| Width:                                             | 265 mm                   |
| Length:                                            | 130 mm                   |