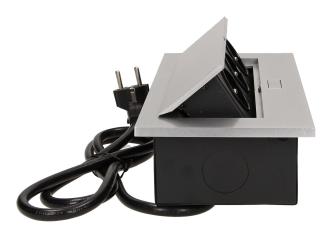

## Flush-fitting furniture socket with 1.5m cable, silver

Marka: Orno | Symbol: OR-AE-1338/G | Ean: 5901752487109

ORNO

## PRODUCT DESCRIPTION

A set of three power sockets 2P+Z, in the retractable top housing. Designed for indoor installation in desks, table tops and tables, both vertically and horizontally, providing access to electrical outlets.

## General information:

| Model:                                             | Built-in                 |
|----------------------------------------------------|--------------------------|
| Height:                                            | 69 mm                    |
| Folding:                                           | Yes                      |
| Standard of the socket:                            | french (typ E)           |
| Max. load:                                         | 3600 W                   |
| Number of socket outlets French standard (Type E): | 3                        |
| Colour:                                            | Silver                   |
| Material:                                          | Zinc alloy + steel sheet |
| Frequency:                                         | 50 Hz                    |
| Degree of protection (IP):                         | IP20                     |
| Dimensions of the mounting hole -length:           | 112 mm                   |
| Dimensions of the mounting hole - width:           | 227 mm                   |
| Built-in depth:                                    | 62 mm                    |
| Wire length:                                       | 1.5 m                    |
| Width:                                             | 265 mm                   |
| Length:                                            | 130 mm                   |