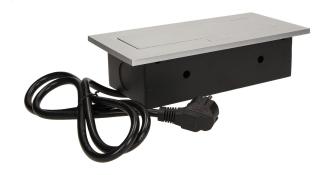

## Flush-fitting furniture socket with 1.5m cable, silver

Marka: Orno | Symbol: OR-AE-1338/G | Ean: 5901752487109

ORNO

## PRODUCT DESCRIPTION

A set of three power sockets 2P+Z, in the retractable top housing. Designed for indoor installation in desks, table tops and tables, both vertically and horizontally, providing access to electrical outlets.

## General information:

| Model:                                             | Built-in                 |
|----------------------------------------------------|--------------------------|
| Height:                                            | 69 mm                    |
| Folding:                                           | Yes                      |
| Standard of the socket:                            | french (typ E)           |
| Max. load:                                         | 3600 W                   |
| Number of socket outlets French standard (Type E): | 3                        |
| Colour:                                            | Silver                   |
| Material:                                          | Zinc alloy + steel sheet |
| Frequency:                                         | 50 Hz                    |
| Degree of protection (IP):                         | IP20                     |
| Dimensions of the mounting hole -length:           | 112 mm                   |
| Dimensions of the mounting hole - width:           | 227 mm                   |
| Built-in depth:                                    | 62 mm                    |
| Wire length:                                       | 1.5 m                    |
| Width:                                             | 265 mm                   |
| Length:                                            | 130 mm                   |