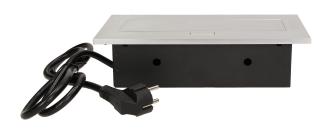

## Flush-fitting furniture socket with 1.5m cable, silver

Marka: Orno | Symbol: OR-AE-1338/G | Ean: 5901752487109

ORNO

## PRODUCT DESCRIPTION

A set of three power sockets 2P+Z, in the retractable top housing. Designed for indoor installation in desks, table tops and tables, both vertically and horizontally, providing access to electrical outlets.

## General information:

| Model:                                             | Built-in                 |
|----------------------------------------------------|--------------------------|
| Height:                                            | 69 mm                    |
| Folding:                                           | Yes                      |
| Standard of the socket:                            | french (typ E)           |
| Max. load:                                         | 3600 W                   |
| Number of socket outlets French standard (Type E): | 3                        |
| Colour:                                            | Silver                   |
| Material:                                          | Zinc alloy + steel sheet |
| Frequency:                                         | 50 Hz                    |
| Degree of protection (IP):                         | IP20                     |
| Dimensions of the mounting hole -length:           | 112 mm                   |
| Dimensions of the mounting hole - width:           | 227 mm                   |
| Built-in depth:                                    | 62 mm                    |
| Wire length:                                       | 1.5 m                    |
| Width:                                             | 265 mm                   |
| Length:                                            | 130 mm                   |