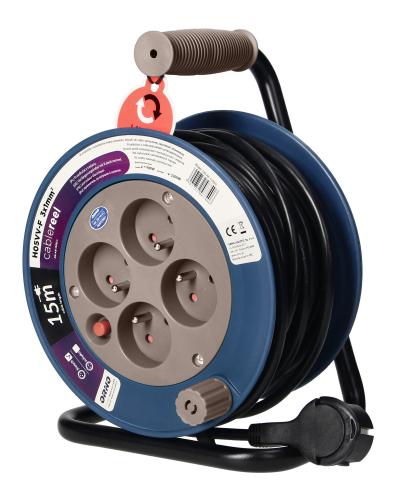

## Cable reel with 4 sockets 2P+E, metal stand, cable: PVC H05VV-F 3x1mm , 15m, grey

Marka: Orno | Symbol: OR-AE-1339/G | Ean: 5901752487390

ORNO

## PRODUCT DESCRIPTION

Extension cord on a reel with a metal stand and a thermal switch which guarantees an overload protection. It has four mains sockets with earthing and safety shutters, a convenient carrying handle and a clip for fastening the plug. The small casing allows for comfortable use and easy storage at home, in a garden, in the office, etc. It is equipped with a crank handle for cable winding and an accidental unwinding stopper. Available colors: grey, lime green, turquoise. Schuko version also available: OR-AE-1339/G(GS), OR-AE-1339/L(GS), OR-AE-1339/T(GS).

## General information:

| Nominal voltage:                         | 230V~, 50Hz    |
|------------------------------------------|----------------|
| Wire cross-section:                      | 1,0 mm[ mm[    |
| Type of socket:                          | 2P+E           |
| Number of wires:                         | 3              |
| Max. load/current for the reeled wire:   | 900W / 4A      |
| Standard of the socket:                  | french (typ E) |
| Number of sockets:                       | 4              |
| Degree of protection (IP):               | 20             |
| USB charger:                             | No             |
| Max. load/current for the extended wire: | 2300W / 10A    |
| Colour:                                  | grey           |
| Safety shutters:                         | Yes            |
| Dimensions - depth:                      | 140 mm         |
| Dimensions - width:                      | 180 mm         |
| Dimensions - height:                     | 245 mm         |
| Type of cable:                           | H05VV-F        |
| Wire length:                             | 15 m           |
| Insulation type:                         | PVC            |