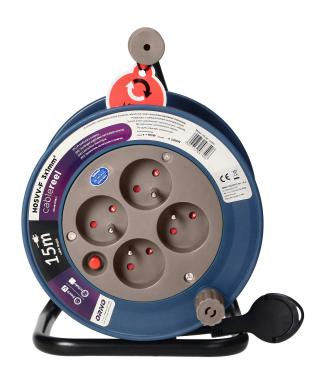

## Cable reel with 4 sockets 2P+E, metal stand, cable: PVC H05VV-F 3x1mm , 15m, grey

Marka: Orno | Symbol: OR-AE-1339/G | Ean: 5901752487390

ORNO

## PRODUCT DESCRIPTION

Extension cord on a reel with a metal stand and a thermal switch which guarantees an overload protection. It has four mains sockets with earthing and safety shutters, a convenient carrying handle and a clip for fastening the plug. The small casing allows for comfortable use and easy storage at home, in a garden, in the office, etc. It is equipped with a crank handle for cable winding and an accidental unwinding stopper. Available colors: grey, lime green, turquoise. Schuko version also available: OR-AE-1339/G(GS), OR-AE-1339/L(GS), OR-AE-1339/T(GS).

## General information:

| Nominal voltage:                         | 230V~, 50Hz    |
|------------------------------------------|----------------|
| Wire cross-section:                      | 1,0 mm[ mm[    |
| Type of socket:                          | 2P+E           |
| Number of wires:                         | 3              |
| Max. load/current for the reeled wire:   | 900W / 4A      |
| Standard of the socket:                  | french (typ E) |
| Number of sockets:                       | 4              |
| Degree of protection (IP):               | 20             |
| USB charger:                             | No             |
| Max. load/current for the extended wire: | 2300W / 10A    |
| Colour:                                  | grey           |
| Safety shutters:                         | Yes            |
| Dimensions - depth:                      | 140 mm         |
| Dimensions - width:                      | 180 mm         |
| Dimensions - height:                     | 245 mm         |
| Type of cable:                           | H05VV-F        |
| Wire length:                             | 15 m           |
| Insulation type:                         | PVC            |