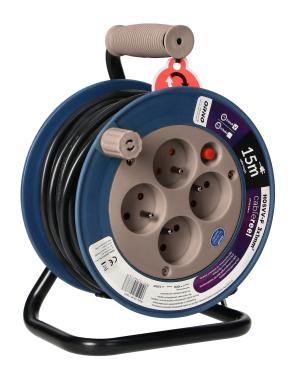

## Cable reel with 4 sockets 2P+E, metal stand, cable: PVC H05VV-F 3x1mm , 15m, grey

Marka: Orno | Symbol: OR-AE-1339/G | Ean: 5901752487390

ORNO

## PRODUCT DESCRIPTION

Extension cord on a reel with a metal stand and a thermal switch which guarantees an overload protection. It has four mains sockets with earthing and safety shutters, a convenient carrying handle and a clip for fastening the plug. The small casing allows for comfortable use and easy storage at home, in a garden, in the office, etc. It is equipped with a crank handle for cable winding and an accidental unwinding stopper. Available colors: grey, lime green, turquoise. Schuko version also available: OR-AE-1339/G(GS), OR-AE-1339/L(GS), OR-AE-1339/T(GS).

## General information:

| Nominal voltage:                         | 230V~, 50Hz    |
|------------------------------------------|----------------|
| Wire cross-section:                      | 1,0 mm[ mm[    |
| Type of socket:                          | 2P+E           |
| Number of wires:                         | 3              |
| Max. load/current for the reeled wire:   | 900W / 4A      |
| Standard of the socket:                  | french (typ E) |
| Number of sockets:                       | 4              |
| Degree of protection (IP):               | 20             |
| USB charger:                             | No             |
| Max. load/current for the extended wire: | 2300W / 10A    |
| Colour:                                  | grey           |
| Safety shutters:                         | Yes            |
| Dimensions - depth:                      | 140 mm         |
| Dimensions - width:                      | 180 mm         |
| Dimensions - height:                     | 245 mm         |
| Type of cable:                           | H05VV-F        |
| Wire length:                             | 15 m           |
| Insulation type:                         | PVC            |