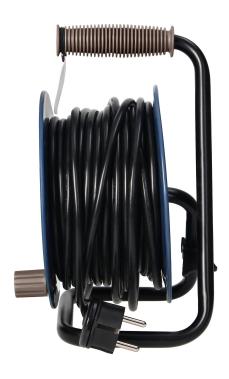

## Cable reel with 4 sockets 2P+E, metal stand, cable: PVC H05VV-F 3x1mm , 15m, grey

Marka: Orno | Symbol: OR-AE-1339/G | Ean: 5901752487390

ORNO

## PRODUCT DESCRIPTION

Extension cord on a reel with a metal stand and a thermal switch which guarantees an overload protection. It has four mains sockets with earthing and safety shutters, a convenient carrying handle and a clip for fastening the plug. The small casing allows for comfortable use and easy storage at home, in a garden, in the office, etc. It is equipped with a crank handle for cable winding and an accidental unwinding stopper. Available colors: grey, lime green, turquoise. Schuko version also available: OR-AE-1339/G(GS), OR-AE-1339/L(GS), OR-AE-1339/T(GS).

## General information:

| Nominal voltage:                         | 230V~, 50Hz    |
|------------------------------------------|----------------|
| Wire cross-section:                      | 1,0 mm[ mm[    |
| Type of socket:                          | 2P+E           |
| Number of wires:                         | 3              |
| Max. load/current for the reeled wire:   | 900W / 4A      |
| Standard of the socket:                  | french (typ E) |
| Number of sockets:                       | 4              |
| Degree of protection (IP):               | 20             |
| USB charger:                             | No             |
| Max. load/current for the extended wire: | 2300W / 10A    |
| Colour:                                  | grey           |
| Safety shutters:                         | Yes            |
| Dimensions - depth:                      | 140 mm         |
| Dimensions - width:                      | 180 mm         |
| Dimensions - height:                     | 245 mm         |
| Type of cable:                           | H05VV-F        |
| Wire length:                             | 15 m           |
| Insulation type:                         | PVC            |