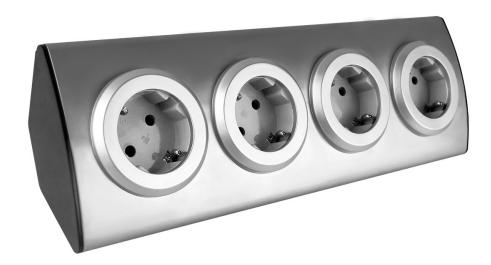

## PRODUCT DESCRIPTION

A set of four power sockets with grounding in a stainless steel INOX casing. Ideal for installation in the kitchen and office, flat surfaces and corners using self-adhesive straps with velcros or screws. The casing is made of stainless metal. Recommended OWY wire 3 × 1.5 mm (not included).