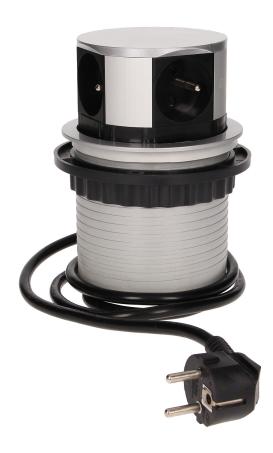

## Flush-fitting furniture socket with 1.5m cable

Marka: Orno | Symbol: OR-AE-1341 | Ean: 5901752487437

ORNO

## PRODUCT DESCRIPTION

A set of four power sockets 2P+Z in the retractable top housing provides access to electrical outlets. After the casing is pressed, the precise mechanism advances the panel with sockets automatically. Designed for indoor installation in desks, table tops and office furniture. To install the device in a table top, only one hole of 9,5cm diameter and 10cm depth is needed.

## General information:

| Model:                                             | Built-in           |
|----------------------------------------------------|--------------------|
| Standard of the socket:                            | french (typ E)     |
| Max. load:                                         | 3680 W             |
| Number of socket outlets French standard (Type E): | 4                  |
| Colour:                                            | Silver             |
| Material:                                          | Plastic + aluminum |
| Frequency:                                         | 50 Hz              |
| Wireless charger:                                  | No                 |
| Degree of protection (IP):                         | IP20               |
| Diameter:                                          | 115 mm             |
| Hole diameter:                                     | 104 mm             |
| Built-in depth:                                    | 102 mm             |
| Wire length:                                       | 1.5 m              |
| Length:                                            | 159.4 mm           |