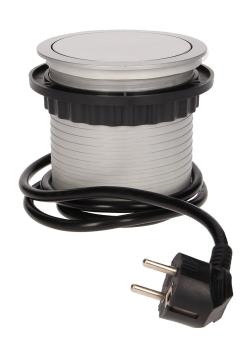

## PRODUCT DESCRIPTION

A set of four power sockets 2P+Z in the retractable top housing provides access to electrical outlets. After the casing is pressed, the precise mechanism advances the panel with sockets automatically. Designed for indoor installation in desks, table tops and office furniture. To install the device in a table top, only one hole of 9,5cm diameter and 10cm depth is needed.

## General information:

| Model:                                             | Built-in           |
|----------------------------------------------------|--------------------|
| Standard of the socket:                            | french (typ E)     |
| Max. load:                                         | 3680 W             |
| Number of socket outlets French standard (Type E): | 4                  |
| Colour:                                            | Silver             |
| Material:                                          | Plastic + aluminum |
| Frequency:                                         | 50 Hz              |
| Wireless charger:                                  | No                 |
| Degree of protection (IP):                         | IP20               |
| Diameter:                                          | 115 mm             |
| Hole diameter:                                     | 104 mm             |
| Built-in depth:                                    | 102 mm             |
| Wire length:                                       | 1.5 m              |
| Length:                                            | 159.4 mm           |