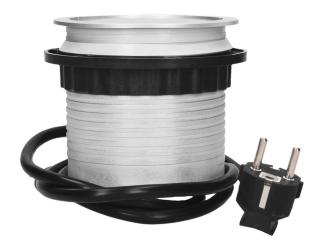

## PRODUCT DESCRIPTION

A set of three power sockets 2P+Z with built-in USB charger in the retractable top housing provides access to electrical outlets. After the casing is pressed, the precise mechanism advances the panel with sockets automatically. Designed for indoor installation in desks, table tops and office furniture. To install the device in a table top, only one hole of 10cm diameter and 10cm depth is needed. It is equipped with a 1.5m long cable. Plastic + aluminum.

## General information:

| Model:                                                     | Built-in           |
|------------------------------------------------------------|--------------------|
| Standard of the socket:                                    | schuko (typ F)     |
| Max. load:                                                 | 3680 W             |
| Number of socket outlets with protective contact (SCHUKO): | 3                  |
| Number of USB connections:                                 | 2                  |
| With built-in USB power supply:                            | Yes                |
| Colour:                                                    | Silver             |
| Output voltage of the USB charger:                         | 5VDC / 2,4A        |
| Material:                                                  | Plastic + aluminum |
| Frequency:                                                 | 50 Hz              |
| Degree of protection (IP):                                 | IP20               |
| Diameter:                                                  | 115 mm             |
| Hole diameter:                                             | 104 mm             |
| Built-in depth:                                            | 102 mm             |
| Wire length:                                               | 1.5 m              |
| Length:                                                    | 159.4 mm           |