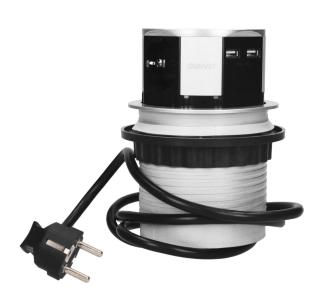

## PRODUCT DESCRIPTION

A set of three power sockets 2P+Z with built-in USB charger in the retractable top housing provides access to electrical outlets. After the casing is pressed, the precise mechanism advances the panel with sockets automatically. Designed for indoor installation in desks, table tops and office furniture. To install the device in a table top, only one hole of 10cm diameter and 10cm depth is needed. It is equipped with a 1.5m long cable. Plastic + aluminum.

## General information:

| Model:                                                     | Built-in           |
|------------------------------------------------------------|--------------------|
| Standard of the socket:                                    | schuko (typ F)     |
| Max. load:                                                 | 3680 W             |
| Number of socket outlets with protective contact (SCHUKO): | 3                  |
| Number of USB connections:                                 | 2                  |
| With built-in USB power supply:                            | Yes                |
| Colour:                                                    | Silver             |
| Output voltage of the USB charger:                         | 5VDC / 2,4A        |
| Material:                                                  | Plastic + aluminum |
| Frequency:                                                 | 50 Hz              |
| Degree of protection (IP):                                 | IP20               |
| Diameter:                                                  | 115 mm             |
| Hole diameter:                                             | 104 mm             |
| Built-in depth:                                            | 102 mm             |
| Wire length:                                               | 1.5 m              |
| Length:                                                    | 159.4 mm           |