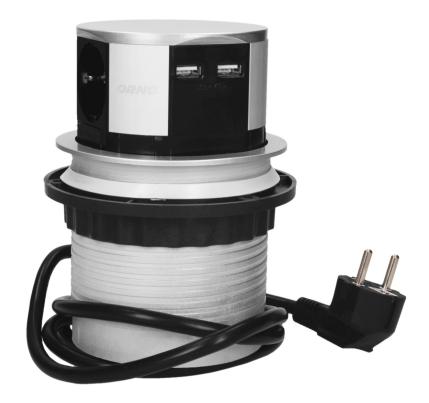

## PRODUCT DESCRIPTION

A set of three power sockets 2P+Z with built-in USB charger in the retractable top housing provides access to electrical outlets. After the casing is pressed, the precise mechanism advances the panel with sockets automatically. Designed for indoor installation in desks, table tops and office furniture. To install the device in a table top, only one hole of 10cm diameter and 10cm depth is needed. It is equipped with a 1.5m long cable. Plastic + aluminum.

## General information:

| Model:                                                     | Built-in           |
|------------------------------------------------------------|--------------------|
| Standard of the socket:                                    | schuko (typ F)     |
| Max. load:                                                 | 3680 W             |
| Number of socket outlets with protective contact (SCHUKO): | 3                  |
| Number of USB connections:                                 | 2                  |
| With built-in USB power supply:                            | Yes                |
| Colour:                                                    | Silver             |
| Output voltage of the USB charger:                         | 5VDC / 2,4A        |
| Material:                                                  | Plastic + aluminum |
| Frequency:                                                 | 50 Hz              |
| Degree of protection (IP):                                 | IP20               |
| Diameter:                                                  | 115 mm             |
| Hole diameter:                                             | 104 mm             |
| Built-in depth:                                            | 102 mm             |
| Wire length:                                               | 1.5 m              |
| Length:                                                    | 159.4 mm           |