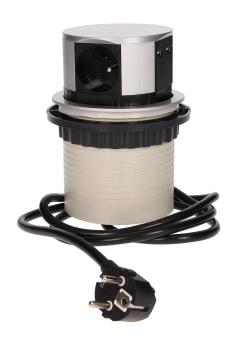

## PRODUCT DESCRIPTION

A set of three power sockets 2P+Z with built-in USB charger in the retractable top housing provides access to electrical outlets. After the casing is pressed, the precise mechanism advances the panel with sockets automatically. Designed for indoor installation in desks, table tops and office furniture. To install the device in a table top, only one hole of 9,5cm diameter and 10cm depth is needed.

## General information:

| Model:                                             | Built-in           |
|----------------------------------------------------|--------------------|
| Standard of the socket:                            | french (typ E)     |
| Max. load:                                         | 3680 W             |
| Number of socket outlets French standard (Type E): | 3                  |
| Number of USB connections:                         | 2                  |
| With built-in USB power supply:                    | Yes                |
| Colour:                                            | Silver             |
| Output voltage of the USB charger:                 | 5VDC / 2,4A        |
| Material:                                          | Plastic + aluminum |
| Frequency:                                         | 50 Hz              |
| Degree of protection (IP):                         | IP20               |
| Diameter:                                          | 115 mm             |
| Hole diameter:                                     | 104 mm             |
| Built-in depth:                                    | 102 mm             |
| Wire length:                                       | 1.5 m              |
| Length:                                            | 159.4 mm           |