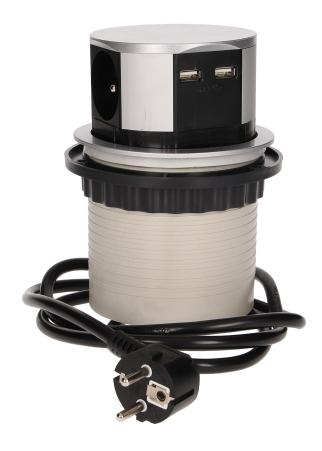

## PRODUCT DESCRIPTION

A set of three power sockets 2P+Z with built-in USB charger in the retractable top housing provides access to electrical outlets. After the casing is pressed, the precise mechanism advances the panel with sockets automatically. Designed for indoor installation in desks, table tops and office furniture. To install the device in a table top, only one hole of 9,5cm diameter and 10cm depth is needed.

## General information:

| Model:                                             | Built-in           |
|----------------------------------------------------|--------------------|
| Standard of the socket:                            | french (typ E)     |
| Max. load:                                         | 3680 W             |
| Number of socket outlets French standard (Type E): | 3                  |
| Number of USB connections:                         | 2                  |
| With built-in USB power supply:                    | Yes                |
| Colour:                                            | Silver             |
| Output voltage of the USB charger:                 | 5VDC / 2,4A        |
| Material:                                          | Plastic + aluminum |
| Frequency:                                         | 50 Hz              |
| Degree of protection (IP):                         | IP20               |
| Diameter:                                          | 115 mm             |
| Hole diameter:                                     | 104 mm             |
| Built-in depth:                                    | 102 mm             |
| Wire length:                                       | 1.5 m              |
| Length:                                            | 159.4 mm           |