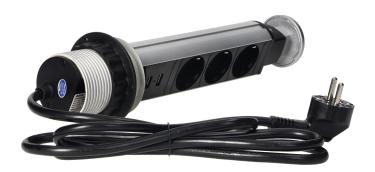

## PRODUCT DESCRIPTION

A set of three sockets 2P+E, with Schuko grounding and current circuit protection, combined with USB charger. Everything is built into a retractable housing that provides access to additional electrical outlets. It has a pop-up panel with sockets, an additional lock and 1.8m cable. Designed for indoor installation in desks, table tops and office furniture. To install the device in a table top, only one hole of 6 cm diameter is needed. This product is made of plastic and silver -painted metal.

## General information:

| Model:                                                     | Built-in                |
|------------------------------------------------------------|-------------------------|
| Standard of the socket:                                    | french (typ E)          |
| Max. load:                                                 | 3680 W                  |
| Number of socket outlets with protective contact (SCHUKO): | 3                       |
| Number of USB connections:                                 | 2                       |
| Colour:                                                    | Silver                  |
| Output voltage of the USB charger:                         | 5VDC / 2,1A             |
| Material:                                                  | Plastic + painted metal |
| Frequency:                                                 | 50 Hz                   |
| Degree of protection (IP):                                 | IP20                    |
| Diameter:                                                  | 84.4 mm                 |
| Hole diameter:                                             | 63 mm                   |
| Built-in depth:                                            | 315 mm                  |
| Wire length:                                               | 1.8 m                   |
| Length:                                                    | 315 mm                  |