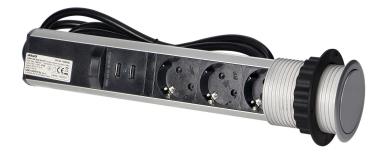

## PRODUCT DESCRIPTION

A set of three sockets 2P+E, with Schuko grounding and current circuit protection, combined with USB charger. Everything is built into a retractable housing that provides access to additional electrical outlets. It has a pop-up panel with sockets, an additional lock and 1.8m cable. Designed for indoor installation in desks, table tops and office furniture. To install the device in a table top, only one hole of 6 cm diameter is needed. This product is made of plastic and silver -painted metal.

## General information:

| Model:                                                     | Built-in                |
|------------------------------------------------------------|-------------------------|
| Standard of the socket:                                    | french (typ E)          |
| Max. load:                                                 | 3680 W                  |
| Number of socket outlets with protective contact (SCHUKO): | 3                       |
| Number of USB connections:                                 | 2                       |
| Colour:                                                    | Silver                  |
| Output voltage of the USB charger:                         | 5VDC / 2,1A             |
| Material:                                                  | Plastic + painted metal |
| Frequency:                                                 | 50 Hz                   |
| Degree of protection (IP):                                 | IP20                    |
| Diameter:                                                  | 84.4 mm                 |
| Hole diameter:                                             | 63 mm                   |
| Built-in depth:                                            | 315 mm                  |
| Wire length:                                               | 1.8 m                   |
| Length:                                                    | 315 mm                  |