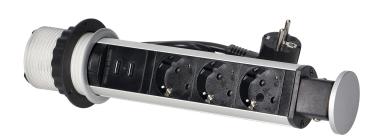

## PRODUCT DESCRIPTION

A set of three sockets 2P+E, with Schuko grounding and current circuit protection, combined with USB charger. Everything is built into a retractable housing that provides access to additional electrical outlets. It has a pop-up panel with sockets, an additional lock and 1.8m cable. Designed for indoor installation in desks, table tops and office furniture. To install the device in a table top, only one hole of 6 cm diameter is needed. This product is made of plastic and silver -painted metal.

## General information:

| Model:                                                     | Built-in                |
|------------------------------------------------------------|-------------------------|
| Standard of the socket:                                    | french (typ E)          |
| Max. load:                                                 | 3680 W                  |
| Number of socket outlets with protective contact (SCHUKO): | 3                       |
| Number of USB connections:                                 | 2                       |
| Colour:                                                    | Silver                  |
| Output voltage of the USB charger:                         | 5VDC / 2,1A             |
| Material:                                                  | Plastic + painted metal |
| Frequency:                                                 | 50 Hz                   |
| Degree of protection (IP):                                 | IP20                    |
| Diameter:                                                  | 84.4 mm                 |
| Hole diameter:                                             | 63 mm                   |
| Built-in depth:                                            | 315 mm                  |
| Wire length:                                               | 1.8 m                   |
| Length:                                                    | 315 mm                  |