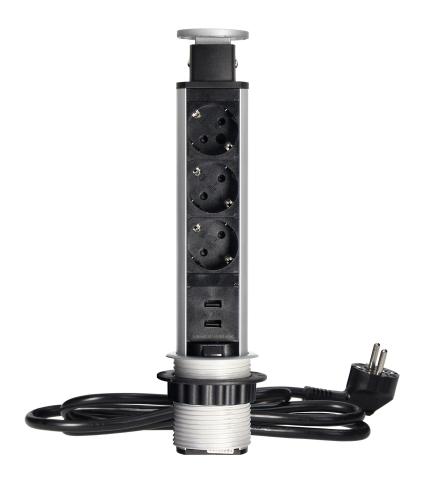

## PRODUCT DESCRIPTION

A set of three sockets 2P+E, with Schuko grounding and current circuit protection, combined with USB charger. Everything is built into a retractable housing that provides access to additional electrical outlets. It has a pop-up panel with sockets, an additional lock and 1.8m cable. Designed for indoor installation in desks, table tops and office furniture. To install the device in a table top, only one hole of 6 cm diameter is needed. This product is made of plastic and silver -painted metal.

## General information:

| Model:                                                     | Built-in                |
|------------------------------------------------------------|-------------------------|
| Standard of the socket:                                    | french (typ E)          |
| Max. load:                                                 | 3680 W                  |
| Number of socket outlets with protective contact (SCHUKO): | 3                       |
| Number of USB connections:                                 | 2                       |
| Colour:                                                    | Silver                  |
| Output voltage of the USB charger:                         | 5VDC / 2,1A             |
| Material:                                                  | Plastic + painted metal |
| Frequency:                                                 | 50 Hz                   |
| Degree of protection (IP):                                 | IP20                    |
| Diameter:                                                  | 84.4 mm                 |
| Hole diameter:                                             | 63 mm                   |
| Built-in depth:                                            | 315 mm                  |
| Wire length:                                               | 1.8 m                   |
| Length:                                                    | 315 mm                  |