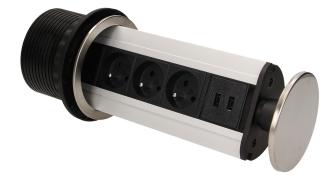

## Pop up desk socket 10cm with USB chargers and 1.8m cable, INOX

Marka: Orno | Symbol: OR-AE-1354 | Ean: 5901752487642

ORNO

## PRODUCT DESCRIPTION

A set of three power sockets 2P+Z with built-in USB charger in the retractable top housing provides access to electrical outlets. It has a slide-out panel with sockets. Designed for indoor installation in desks, table tops and office furniture providing. To install the device in a table top, only one hole of 10cm diameter is needed.

## General information:

| Model:                                             | Built-in                       |
|----------------------------------------------------|--------------------------------|
| Height:                                            | 125 mm                         |
| Standard of the socket:                            | french (typ E)                 |
| Max. load:                                         | 3680 W                         |
| Number of socket outlets French standard (Type E): | 3                              |
| Number of USB connections:                         | 2                              |
| With built-in USB power supply:                    | Yes                            |
| Colour:                                            | Inox                           |
| Output voltage of the USB charger:                 | 5VDC / 2,1A                    |
| Material:                                          | plastic + stainless steel INOX |
| Frequency:                                         | 50 Hz                          |
| Hole diameter:                                     | 104 mm                         |
| Built-in depth:                                    | 339 mm                         |
| Wire length:                                       | 1.8 m                          |
| Width:                                             | 125 mm                         |