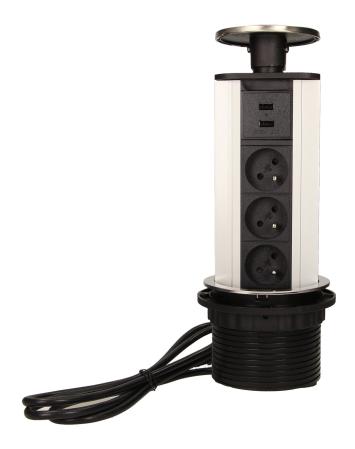

## Pop up desk socket 10cm with USB chargers and 1.8m cable, INOX

Marka: Orno | Symbol: OR-AE-1354 | Ean: 5901752487642

ORNO

## PRODUCT DESCRIPTION

A set of three power sockets 2P+Z with built-in USB charger in the retractable top housing provides access to electrical outlets. It has a slide-out panel with sockets. Designed for indoor installation in desks, table tops and office furniture providing. To install the device in a table top, only one hole of 10cm diameter is needed.

## General information:

| Model:                                             | Built-in                       |
|----------------------------------------------------|--------------------------------|
| Height:                                            | 125 mm                         |
| Standard of the socket:                            | french (typ E)                 |
| Max. load:                                         | 3680 W                         |
| Number of socket outlets French standard (Type E): | 3                              |
| Number of USB connections:                         | 2                              |
| With built-in USB power supply:                    | Yes                            |
| Colour:                                            | Inox                           |
| Output voltage of the USB charger:                 | 5VDC / 2,1A                    |
| Material:                                          | plastic + stainless steel INOX |
| Frequency:                                         | 50 Hz                          |
| Hole diameter:                                     | 104 mm                         |
| Built-in depth:                                    | 339 mm                         |
| Wire length:                                       | 1.8 m                          |
| Width:                                             | 125 mm                         |