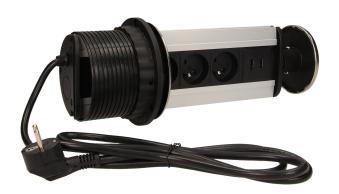

## Pop up desk socket 10cm with USB chargers and 1.8m cable, INOX

Marka: Orno | Symbol: OR-AE-1354 | Ean: 5901752487642

ORNO

## PRODUCT DESCRIPTION

A set of three power sockets 2P+Z with built-in USB charger in the retractable top housing provides access to electrical outlets. It has a slide-out panel with sockets. Designed for indoor installation in desks, table tops and office furniture providing. To install the device in a table top, only one hole of 10cm diameter is needed.