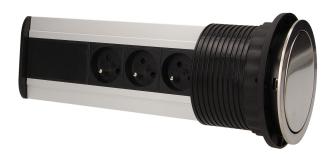

## Pop up desk socket 10cm with USB chargers and 1.8m cable, INOX

Marka: Orno | Symbol: OR-AE-1354 | Ean: 5901752487642

ORNO

## PRODUCT DESCRIPTION

A set of three power sockets 2P+Z with built-in USB charger in the retractable top housing provides access to electrical outlets. It has a slide-out panel with sockets. Designed for indoor installation in desks, table tops and office furniture providing. To install the device in a table top, only one hole of 10cm diameter is needed.

## General information:

| Model:                                             | Built-in                       |
|----------------------------------------------------|--------------------------------|
| Height:                                            | 125 mm                         |
| Standard of the socket:                            | french (typ E)                 |
| Max. load:                                         | 3680 W                         |
| Number of socket outlets French standard (Type E): | 3                              |
| Number of USB connections:                         | 2                              |
| With built-in USB power supply:                    | Yes                            |
| Colour:                                            | Inox                           |
| Output voltage of the USB charger:                 | 5VDC / 2,1A                    |
| Material:                                          | plastic + stainless steel INOX |
| Frequency:                                         | 50 Hz                          |
| Hole diameter:                                     | 104 mm                         |
| Built-in depth:                                    | 339 mm                         |
| Wire length:                                       | 1.8 m                          |
| Width:                                             | 125 mm                         |