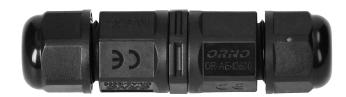

## MINI cable connector, straight, 3x1.5mm 450V/16A

Marka: Orno | Symbol: OR-AE-13600 | Ean: 5908254802089

ORNO

## PRODUCT DESCRIPTION

This MINI cable connector is small in size and simple in shape. High ingress protection level IP68 guarantees resistance against difficult weather conditions and an additional sealing with an O-ring secures the product against chemical and mechanical damage. The material used for connector's production is resistant to UV rays and is suitable for outdoor use. This robust and firm construction as well as our innovative sealing solution make the product suitable for underground installation. Its contacts are made of brass with additional nickel layer to secure them against oxidation. Cable gland is equipped with a thick gasket to tightly seal all cables