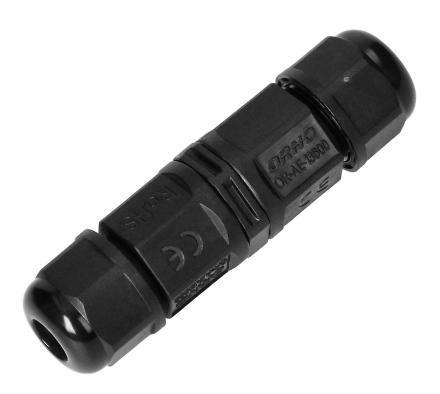

## MINI cable connector, straight, 3x1.5mm 450V/16A

Marka: Orno | Symbol: OR-AE-13600 | Ean: 5908254802089

ORNO

## PRODUCT DESCRIPTION

This MINI cable connector is small in size and simple in shape. High ingress protection level IP68 guarantees resistance against difficult weather conditions and an additional sealing with an O-ring secures the product against chemical and mechanical damage. The material used for connector's production is resistant to UV rays and is suitable for outdoor use. This robust and firm construction as well as our innovative sealing solution make the product suitable for underground installation. Its contacts are made of brass with additional nickel layer to secure them against oxidation. Cable gland is equipped with a thick gasket to tightly seal all cables