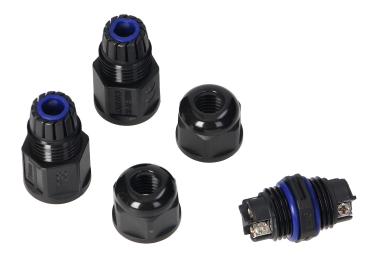

## PRODUCT DESCRIPTION

This MINI cable connector is small in size and simple in shape. High ingress protection level IP68 guarantees resistance against difficult weather conditions and an additional sealing with an O-ring secures the product against chemical and mechanical damage. The material used for connector's production is resistant to UV rays and is suitable for outdoor use. This robust and firm construction as well as our innovative sealing solution make the product suitable for underground installation. Its contacts are made of brass with additional nickel layer to secure them against oxidation. Cable gland is equipped with a thick gasket to tightly seal all cables