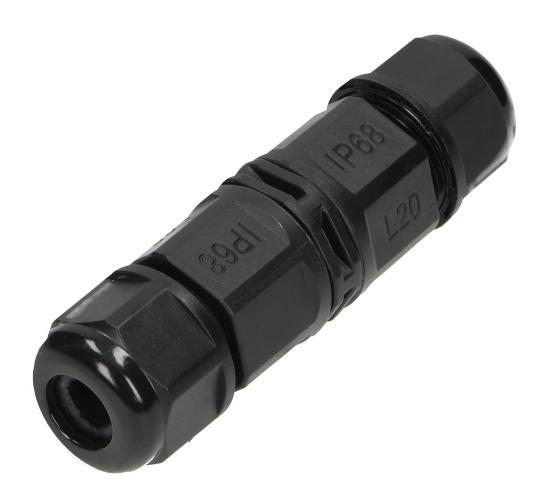

## Cable Connector, Straight, 3x4mm 450V/25A

Marka: Orno | Symbol: OR-AE-13601 | Ean: 5908254802096

ORNO

## PRODUCT DESCRIPTION

This MINI cable connector is small in size and simple in shape. High ingress protection level IP68 guarantees resistance against difficult weather conditions and an additional sealing with an O-ring secures the product against chemical and mechanical damage. The material used for connector's production is resistant to UV rays and is suitable for outdoor use. This robust and firm construction as well as our innovative sealing solution make the product suitable for underground installation. Its contacts are made of brass with additional nickel layer to secure them against oxidation. Cable gland is equipped with a thick gasket to tightly seal all cables