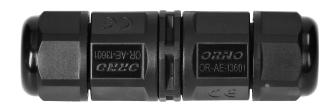

## Cable Connector, Straight, 3x4mm 450V/25A

Marka: Orno | Symbol: OR-AE-13601 | Ean: 5908254802096

ORNO

## PRODUCT DESCRIPTION

This MINI cable connector is small in size and simple in shape. High ingress protection level IP68 guarantees resistance against difficult weather conditions and an additional sealing with an O-ring secures the product against chemical and mechanical damage. The material used for connector's production is resistant to UV rays and is suitable for outdoor use. This robust and firm construction as well as our innovative sealing solution make the product suitable for underground installation. Its contacts are made of brass with additional nickel layer to secure them against oxidation. Cable gland is equipped with a thick gasket to tightly seal all cables