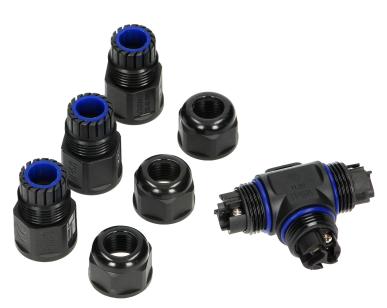

## PRODUCT DESCRIPTION

This MINI cable connector is small in size and simple in shape. High ingress protection level IP68 guarantees resistance against difficult weather conditions and an additional sealing with an O-ring secures the product against chemical and mechanical damage. The material used for connector's production is resistant to UV rays and is suitable for outdoor use. This robust and firm construction as well as our innovative sealing solution make the product suitable for underground installation. Its contacts are made of brass with additional nickel layer to secure them against oxidation. Cable gland is equipped with a thick gasket to tightly seal all cables