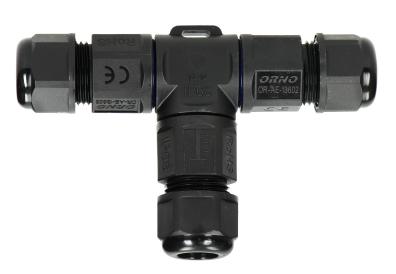

## Cable Connector, T-Splitter 3x4mm 450V/25A

Marka: Orno | Symbol: OR-AE-13602 | Ean: 5908254802102

ORNO

## PRODUCT DESCRIPTION

This MINI cable connector is small in size and simple in shape. High ingress protection level IP68 guarantees resistance against difficult weather conditions and an additional sealing with an O-ring secures the product against chemical and mechanical damage. The material used for connector's production is resistant to UV rays and is suitable for outdoor use. This robust and firm construction as well as our innovative sealing solution make the product suitable for underground installation. Its contacts are made of brass with additional nickel layer to secure them against oxidation. Cable gland is equipped with a thick gasket to tightly seal all cables