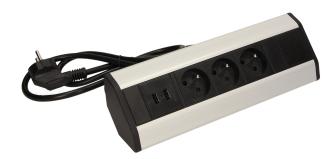

## Furniture socket with USB charger and 1.8m cable

Marka: Orno | Symbol: OR-AE-1360 | Ean: 5901752487703

ORNO

## PRODUCT DESCRIPTION

A set of three power sockets 2P+Z with built-in charger provides access to electrical outlets. Designed for indoor installation on flat surfaces and in corners.

## General information:

| Model:                                             | Surface mounting        |
|----------------------------------------------------|-------------------------|
| Height:                                            | 99.5 mm                 |
| Standard of the socket:                            | french (type E)         |
| Max. load:                                         | 3680 W                  |
| Number of socket outlets French standard (Type E): | 3                       |
| Number of USB connections:                         | 2                       |
| With built-in USB power supply:                    | Yes                     |
| Colour:                                            | Black-silver            |
| Output voltage of the USB charger:                 | 5VDC/2,1A               |
| Material:                                          | Plastic + painted metal |
| Frequency:                                         | 50 Hz                   |
| Degree of protection (IP):                         | IP20                    |
| Wire length:                                       | 1.8 m                   |
| Width:                                             | 276 mm                  |
| Length:                                            | 56.5 mm                 |