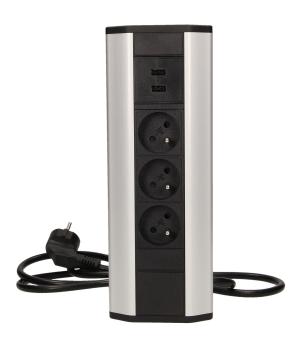

## PRODUCT DESCRIPTION

A set of three power sockets 2P+Z with built-in charger provides access to electrical outlets. Designed for indoor installation on flat surfaces and in corners.

## General information:

| Model:                                             | Surface mounting        |
|----------------------------------------------------|-------------------------|
| Height:                                            | 99.5 mm                 |
| Standard of the socket:                            | french (type E)         |
| Max. load:                                         | 3680 W                  |
| Number of socket outlets French standard (Type E): | 3                       |
| Number of USB connections:                         | 2                       |
| With built-in USB power supply:                    | Yes                     |
| Colour:                                            | Black-silver            |
| Output voltage of the USB charger:                 | 5VDC/2,1A               |
| Material:                                          | Plastic + painted metal |
| Frequency:                                         | 50 Hz                   |
| Degree of protection (IP):                         | IP20                    |
| Wire length:                                       | 1.8 m                   |
| Width:                                             | 276 mm                  |
| Length:                                            | 56.5 mm                 |