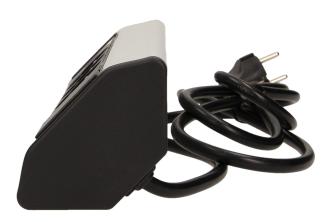

## PRODUCT DESCRIPTION

A set of three power sockets 2P+Z with built-in charger provides access to electrical outlets. Designed for indoor installation on flat surfaces and in corners.

## General information:

| Model:                                             | Surface mounting        |
|----------------------------------------------------|-------------------------|
| Height:                                            | 99.5 mm                 |
| Standard of the socket:                            | french (type E)         |
| Max. load:                                         | 3680 W                  |
| Number of socket outlets French standard (Type E): | 3                       |
| Number of USB connections:                         | 2                       |
| With built-in USB power supply:                    | Yes                     |
| Colour:                                            | Black-silver            |
| Output voltage of the USB charger:                 | 5VDC/2,1A               |
| Material:                                          | Plastic + painted metal |
| Frequency:                                         | 50 Hz                   |
| Degree of protection (IP):                         | IP20                    |
| Wire length:                                       | 1.8 m                   |
| Width:                                             | 276 mm                  |
| Length:                                            | 56.5 mm                 |