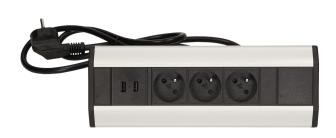

## Furniture socket with USB charger and 1.8m cable

Marka: Orno | Symbol: OR-AE-1360 | Ean: 5901752487703

ORNO

## PRODUCT DESCRIPTION

A set of three power sockets 2P+Z with built-in charger provides access to electrical outlets. Designed for indoor installation on flat surfaces and in corners.

## General information:

| Model:                                             | Surface mounting        |
|----------------------------------------------------|-------------------------|
| Height:                                            | 99.5 mm                 |
| Standard of the socket:                            | french (type E)         |
| Max. load:                                         | 3680 W                  |
| Number of socket outlets French standard (Type E): | 3                       |
| Number of USB connections:                         | 2                       |
| With built-in USB power supply:                    | Yes                     |
| Colour:                                            | Black-silver            |
| Output voltage of the USB charger:                 | 5VDC/2,1A               |
| Material:                                          | Plastic + painted metal |
| Frequency:                                         | 50 Hz                   |
| Degree of protection (IP):                         | IP20                    |
| Wire length:                                       | 1.8 m                   |
| Width:                                             | 276 mm                  |
| Length:                                            | 56.5 mm                 |