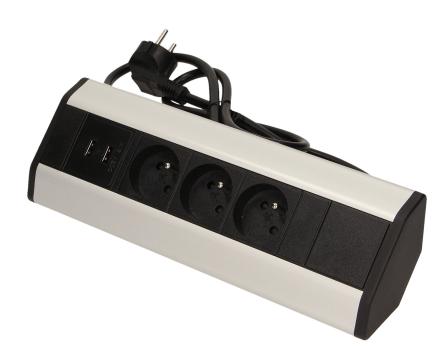

## Furniture socket with USB charger and 1.8m cable

Marka: Orno | Symbol: OR-AE-1360 | Ean: 5901752487703

ORNO

## PRODUCT DESCRIPTION

A set of three power sockets 2P+Z with built-in charger provides access to electrical outlets. Designed for indoor installation on flat surfaces and in corners.

## General information:

| Model:                                             | Surface mounting        |
|----------------------------------------------------|-------------------------|
| Height:                                            | 99.5 mm                 |
| Standard of the socket:                            | french (type E)         |
| Max. load:                                         | 3680 W                  |
| Number of socket outlets French standard (Type E): | 3                       |
| Number of USB connections:                         | 2                       |
| With built-in USB power supply:                    | Yes                     |
| Colour:                                            | Black-silver            |
| Output voltage of the USB charger:                 | 5VDC/2,1A               |
| Material:                                          | Plastic + painted metal |
| Frequency:                                         | 50 Hz                   |
| Degree of protection (IP):                         | IP20                    |
| Wire length:                                       | 1.8 m                   |
| Width:                                             | 276 mm                  |
| Length:                                            | 56.5 mm                 |