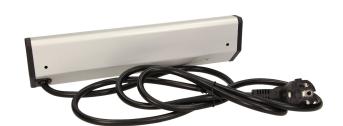

## PRODUCT DESCRIPTION

A set of three power sockets 2P+Z with built-in charger provides access to electrical outlets. Designed for indoor installation on flat surfaces and in corners.

## General information:

| Model:                                             | Surface mounting        |
|----------------------------------------------------|-------------------------|
| Height:                                            | 99.5 mm                 |
| Standard of the socket:                            | french (type E)         |
| Max. load:                                         | 3680 W                  |
| Number of socket outlets French standard (Type E): | 3                       |
| Number of USB connections:                         | 2                       |
| With built-in USB power supply:                    | Yes                     |
| Colour:                                            | Black-silver            |
| Output voltage of the USB charger:                 | 5VDC/2,1A               |
| Material:                                          | Plastic + painted metal |
| Frequency:                                         | 50 Hz                   |
| Degree of protection (IP):                         | IP20                    |
| Wire length:                                       | 1.8 m                   |
| Width:                                             | 276 mm                  |
| Length:                                            | 56.5 mm                 |