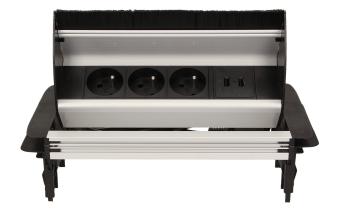

#### **PRODUCT DESCRIPTION**

A set of three power sockets 2P+E with built-in USB charger and anti dust brush in the retractable top housing. Designed for indoor installation in desks, table tops and tables, both vertically and horizontally, providing access to electrical outlets.

## General information:

| Model:                                             | Built-in        |
|----------------------------------------------------|-----------------|
| Height:                                            | 80 mm           |
| Standard of the socket:                            | french (typ E ) |
| Max. load:                                         | 3680 W          |
| Number of socket outlets French standard (Type E): | 3               |
| Number of USB connections:                         | 2               |
| With built-in USB power supply:                    | Yes             |
| Colour:                                            | Black-silver    |
| Output voltage of the USB charger:                 | 5VDC / 2,1A     |
| Material:                                          | Plastic         |
| Frequency:                                         | 50 Hz           |
| Degree of protection (IP):                         | IP20            |
| Dimensions of the mounting hole -length:           | 132 mm          |
| Dimensions of the mounting hole - width:           | 245 mm          |
| Built-in depth:                                    | 80 mm           |
| Wire length:                                       | 1.8 m           |
| Width:                                             | 291 mm          |
| Length:                                            | 158 mm          |