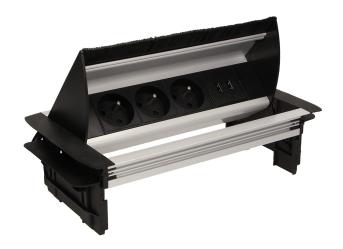

#### **PRODUCT DESCRIPTION**

A set of three power sockets 2P+E with built-in USB charger and anti dust brush in the retractable top housing. Designed for indoor installation in desks, table tops and tables, both vertically and horizontally, providing access to electrical outlets.

## General information:

| Model:                                             | Built-in        |
|----------------------------------------------------|-----------------|
| Height:                                            | 80 mm           |
| Standard of the socket:                            | french (typ E ) |
| Max. load:                                         | 3680 W          |
| Number of socket outlets French standard (Type E): | 3               |
| Number of USB connections:                         | 2               |
| With built-in USB power supply:                    | Yes             |
| Colour:                                            | Black-silver    |
| Output voltage of the USB charger:                 | 5VDC / 2,1A     |
| Material:                                          | Plastic         |
| Frequency:                                         | 50 Hz           |
| Degree of protection (IP):                         | IP20            |
| Dimensions of the mounting hole -length:           | 132 mm          |
| Dimensions of the mounting hole - width:           | 245 mm          |
| Built-in depth:                                    | 80 mm           |
| Wire length:                                       | 1.8 m           |
| Width:                                             | 291 mm          |
| Length:                                            | 158 mm          |