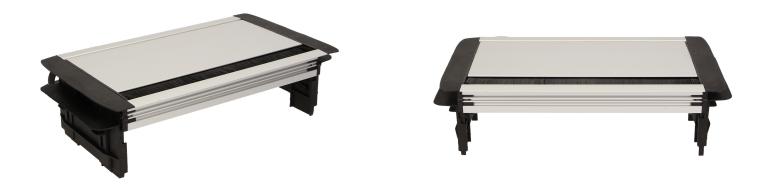

#### **PRODUCT DESCRIPTION**

A set of three power sockets 2P+E with built-in USB charger and anti dust brush in the retractable top housing. Designed for indoor installation in desks, table tops and tables, both vertically and horizontally, providing access to electrical outlets.

## General information:

| Model:                                             | Built-in        |
|----------------------------------------------------|-----------------|
| Height:                                            | 80 mm           |
| Standard of the socket:                            | french (typ E ) |
| Max. load:                                         | 3680 W          |
| Number of socket outlets French standard (Type E): | 3               |
| Number of USB connections:                         | 2               |
| With built-in USB power supply:                    | Yes             |
| Colour:                                            | Black-silver    |
| Output voltage of the USB charger:                 | 5VDC / 2,1A     |
| Material:                                          | Plastic         |
| Frequency:                                         | 50 Hz           |
| Degree of protection (IP):                         | IP20            |
| Dimensions of the mounting hole -length:           | 132 mm          |
| Dimensions of the mounting hole - width:           | 245 mm          |
| Built-in depth:                                    | 80 mm           |
| Wire length:                                       | 1.8 m           |
| Width:                                             | 291 mm          |
| Length:                                            | 158 mm          |