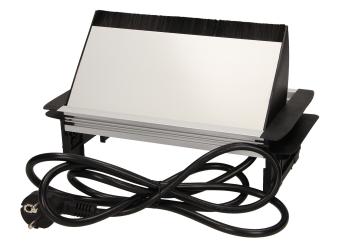

#### **PRODUCT DESCRIPTION**

A set of three power sockets 2P+E with built-in USB charger and anti dust brush in the retractable top housing. Designed for indoor installation in desks, table tops and tables, both vertically and horizontally, providing access to electrical outlets.

## General information:

| Model:                                             | Built-in        |
|----------------------------------------------------|-----------------|
| Height:                                            | 80 mm           |
| Standard of the socket:                            | french (typ E ) |
| Max. load:                                         | 3680 W          |
| Number of socket outlets French standard (Type E): | 3               |
| Number of USB connections:                         | 2               |
| With built-in USB power supply:                    | Yes             |
| Colour:                                            | Black-silver    |
| Output voltage of the USB charger:                 | 5VDC / 2,1A     |
| Material:                                          | Plastic         |
| Frequency:                                         | 50 Hz           |
| Degree of protection (IP):                         | IP20            |
| Dimensions of the mounting hole -length:           | 132 mm          |
| Dimensions of the mounting hole - width:           | 245 mm          |
| Built-in depth:                                    | 80 mm           |
| Wire length:                                       | 1.8 m           |
| Width:                                             | 291 mm          |
| Length:                                            | 158 mm          |