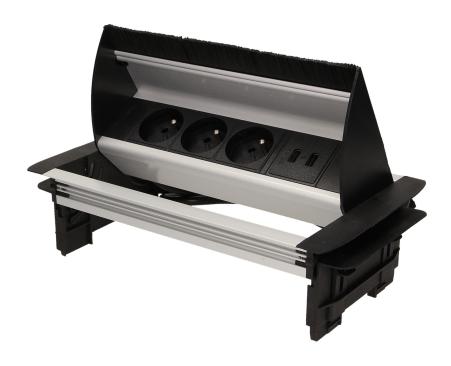

#### **PRODUCT DESCRIPTION**

A set of three power sockets 2P+E with built-in USB charger and anti dust brush in the retractable top housing. Designed for indoor installation in desks, table tops and tables, both vertically and horizontally, providing access to electrical outlets.

## General information:

| Model:                                             | Built-in        |
|----------------------------------------------------|-----------------|
| Height:                                            | 80 mm           |
| Standard of the socket:                            | french (typ E ) |
| Max. load:                                         | 3680 W          |
| Number of socket outlets French standard (Type E): | 3               |
| Number of USB connections:                         | 2               |
| With built-in USB power supply:                    | Yes             |
| Colour:                                            | Black-silver    |
| Output voltage of the USB charger:                 | 5VDC / 2,1A     |
| Material:                                          | Plastic         |
| Frequency:                                         | 50 Hz           |
| Degree of protection (IP):                         | IP20            |
| Dimensions of the mounting hole -length:           | 132 mm          |
| Dimensions of the mounting hole - width:           | 245 mm          |
| Built-in depth:                                    | 80 mm           |
| Wire length:                                       | 1.8 m           |
| Width:                                             | 291 mm          |
| Length:                                            | 158 mm          |