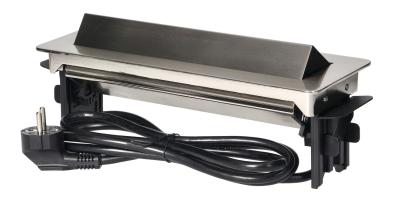

## PRODUCT DESCRIPTION

A set of three mains sockets with Schuko grounding and current circuit protection, connected to a USB charger in an elegant nickel-plated housing which is hidden in a desk or table top. The set provides convenient access to electrical sockets whenever you need to connect additional devices. The combination of modern construction with high-quality finishing makes the product ideal for use in the office, conference room, study room, workshop, as well as at home. It has a closed panel with sockets and a 1.8 m cable.