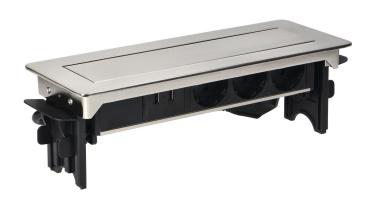

## PRODUCT DESCRIPTION

A set of three mains sockets with Schuko grounding and current circuit protection, connected to a USB charger in an elegant nickel-plated housing which is hidden in a desk or table top. The set provides convenient access to electrical sockets whenever you need to connect additional devices. The combination of modern construction with high-quality finishing makes the product ideal for use in the office, conference room, study room, workshop, as well as at home. It has a closed panel with sockets and a 1.8 m cable.