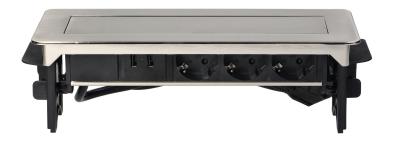

## Recessed furniture sockets in nickel housing with two USB chargers and 1.8m cable, 3x2P+E (Schuko), 2xUSB

Marka: Orno | Symbol: OR-AE-1364(GS) | Ean: 5908254819957

ORNO

## PRODUCT DESCRIPTION

A set of three mains sockets with Schuko grounding and current circuit protection, connected to a USB charger in an elegant nickel-plated housing which is hidden in a desk or table top. The set provides convenient access to electrical sockets whenever you need to connect additional devices. The combination of modern construction with high-quality finishing makes the product ideal for use in the office, conference room, study room, workshop, as well as at home. It has a closed panel with sockets and a 1.8 m cable.