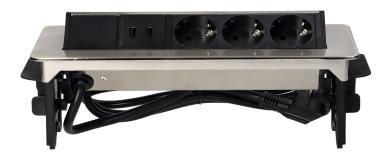

## PRODUCT DESCRIPTION

A set of three mains sockets with Schuko grounding and current circuit protection, connected to a USB charger in an elegant nickel-plated housing which is hidden in a desk or table top. The set provides convenient access to electrical sockets whenever you need to connect additional devices. The combination of modern construction with high-quality finishing makes the product ideal for use in the office, conference room, study room, workshop, as well as at home. It has a closed panel with sockets and a 1.8 m cable.