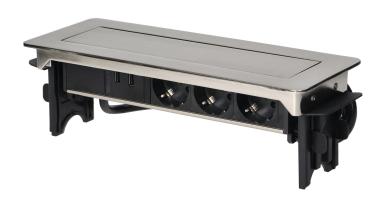

## Recessed furniture sockets in nickel housing with two USB chargers and 1.8m cable, 3x2P+E (Schuko), 2xUSB

Marka: Orno | Symbol: OR-AE-1364(GS) | Ean: 5908254819957

ORNO

## PRODUCT DESCRIPTION

A set of three mains sockets with Schuko grounding and current circuit protection, connected to a USB charger in an elegant nickel-plated housing which is hidden in a desk or table top. The set provides convenient access to electrical sockets whenever you need to connect additional devices. The combination of modern construction with high-quality finishing makes the product ideal for use in the office, conference room, study room, workshop, as well as at home. It has a closed panel with sockets and a 1.8 m cable.