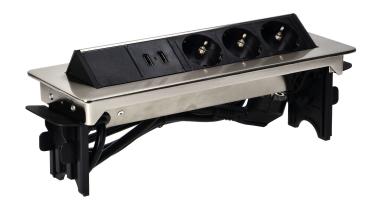

## PRODUCT DESCRIPTION

A set of three mains sockets with Schuko grounding and current circuit protection, connected to a USB charger in an elegant nickel-plated housing which is hidden in a desk or table top. The set provides convenient access to electrical sockets whenever you need to connect additional devices. The combination of modern construction with high-quality finishing makes the product ideal for use in the office, conference room, study room, workshop, as well as at home. It has a closed panel with sockets and a 1.8 m cable.