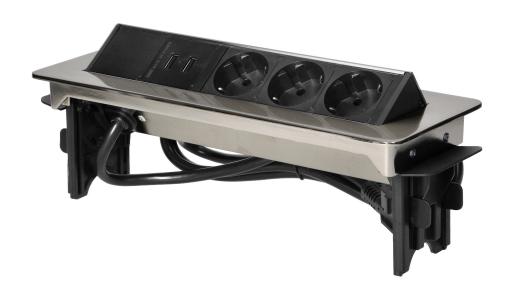

## Recessed furniture sockets in nickel housing with two USB chargers and 1.8m cable, 3x2P+E (Schuko), 2xUSB

Marka: Orno | Symbol: OR-AE-1364(GS) | Ean: 5908254819957

ORNO

## PRODUCT DESCRIPTION

A set of three mains sockets with Schuko grounding and current circuit protection, connected to a USB charger in an elegant nickel-plated housing which is hidden in a desk or table top. The set provides convenient access to electrical sockets whenever you need to connect additional devices. The combination of modern construction with high-quality finishing makes the product ideal for use in the office, conference room, study room, workshop, as well as at home. It has a closed panel with sockets and a 1.8 m cable.