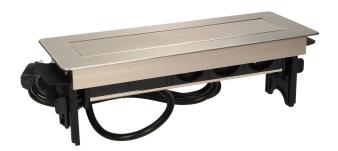

## PRODUCT DESCRIPTION

A set of three power sockets 2P+Z with USB charger in a nickel-plated housing with a retractable top. The device is designed for installation in desks, countertops and tables.

## General information:

| Model:                                             | Built-in         |
|----------------------------------------------------|------------------|
| Height:                                            | 94 mm            |
| Standard of the socket:                            | french (typ E)   |
| Max. load:                                         | 3680 W           |
| Number of socket outlets French standard (Type E): | 3                |
| Number of USB connections:                         | 2                |
| Colour:                                            | Nickel           |
| Output voltage of the USB charger:                 | 5VDC / 2,1A      |
| Material:                                          | Plastic + nickel |
| Frequency:                                         | 50 Hz            |
| Degree of protection (IP):                         | IP20             |
| Dimensions of the mounting hole -length:           | 114 mm           |
| Dimensions of the mounting hole - width:           | 315 mm           |
| Built-in depth:                                    | 96 mm            |
| Wire length:                                       | 1.8 m            |
| Width:                                             | 311 mm           |
| Length:                                            | 112 mm           |