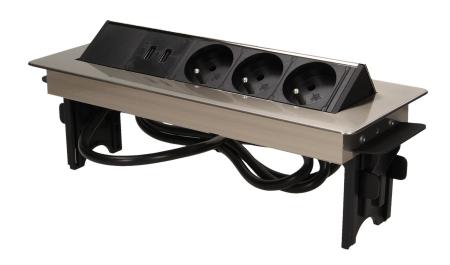

## Flush-fitting furniture socket with two USB chargers and 1.8m cable

Marka: Orno | Symbol: OR-AE-1364 | Ean: 5901752487741

ORNO

## PRODUCT DESCRIPTION

A set of three power sockets 2P+Z with USB charger in a nickel-plated housing with a retractable top. The device is designed for installation in desks, countertops and tables.