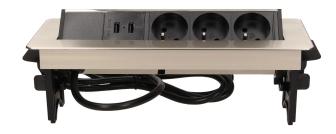

## PRODUCT DESCRIPTION

A set of three power sockets 2P+Z with USB charger in a nickel-plated housing with a retractable top. The device is designed for installation in desks, countertops and tables.

## General information:

| Model:                                             | Built-in         |
|----------------------------------------------------|------------------|
| Height:                                            | 94 mm            |
| Standard of the socket:                            | french (typ E)   |
| Max. load:                                         | 3680 W           |
| Number of socket outlets French standard (Type E): | 3                |
| Number of USB connections:                         | 2                |
| Colour:                                            | Nickel           |
| Output voltage of the USB charger:                 | 5VDC / 2,1A      |
| Material:                                          | Plastic + nickel |
| Frequency:                                         | 50 Hz            |
| Degree of protection (IP):                         | IP20             |
| Dimensions of the mounting hole -length:           | 114 mm           |
| Dimensions of the mounting hole - width:           | 315 mm           |
| Built-in depth:                                    | 96 mm            |
| Wire length:                                       | 1.8 m            |
| Width:                                             | 311 mm           |
| Length:                                            | 112 mm           |