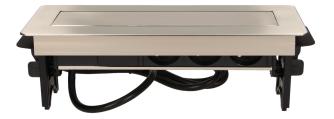

## PRODUCT DESCRIPTION

A set of three power sockets 2P+Z with USB charger in a nickel-plated housing with a retractable top. The device is designed for installation in desks, countertops and tables.