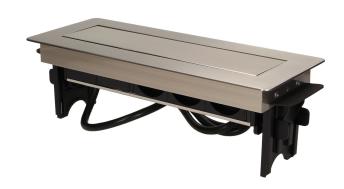

## PRODUCT DESCRIPTION

A set of three power sockets 2P+Z with USB charger in a nickel-plated housing with a retractable top. The device is designed for installation in desks, countertops and tables.