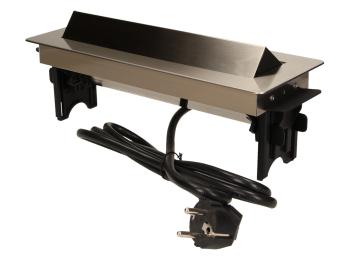

## PRODUCT DESCRIPTION

A set of three power sockets 2P+Z with USB charger in a nickel-plated housing with a retractable top. The device is designed for installation in desks, countertops and tables.

## General information:

| Model:                                             | Built-in         |
|----------------------------------------------------|------------------|
| Height:                                            | 94 mm            |
| Standard of the socket:                            | french (typ E)   |
| Max. load:                                         | 3680 W           |
| Number of socket outlets French standard (Type E): | 3                |
| Number of USB connections:                         | 2                |
| Colour:                                            | Nickel           |
| Output voltage of the USB charger:                 | 5VDC / 2,1A      |
| Material:                                          | Plastic + nickel |
| Frequency:                                         | 50 Hz            |
| Degree of protection (IP):                         | IP20             |
| Dimensions of the mounting hole -length:           | 114 mm           |
| Dimensions of the mounting hole - width:           | 315 mm           |
| Built-in depth:                                    | 96 mm            |
| Wire length:                                       | 1.8 m            |
| Width:                                             | 311 mm           |
| Length:                                            | 112 mm           |