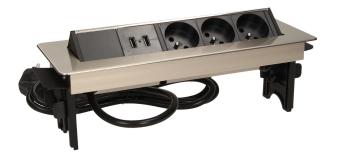

## PRODUCT DESCRIPTION

A set of three power sockets 2P+Z with USB charger in a nickel-plated housing with a retractable top. The device is designed for installation in desks, countertops and tables.

## General information:

| Model:                                             | Built-in         |
|----------------------------------------------------|------------------|
| Height:                                            | 94 mm            |
| Standard of the socket:                            | french (typ E)   |
| Max. load:                                         | 3680 W           |
| Number of socket outlets French standard (Type E): | 3                |
| Number of USB connections:                         | 2                |
| Colour:                                            | Nickel           |
| Output voltage of the USB charger:                 | 5VDC / 2,1A      |
| Material:                                          | Plastic + nickel |
| Frequency:                                         | 50 Hz            |
| Degree of protection (IP):                         | IP20             |
| Dimensions of the mounting hole -length:           | 114 mm           |
| Dimensions of the mounting hole - width:           | 315 mm           |
| Built-in depth:                                    | 96 mm            |
| Wire length:                                       | 1.8 m            |
| Width:                                             | 311 mm           |
| Length:                                            | 112 mm           |