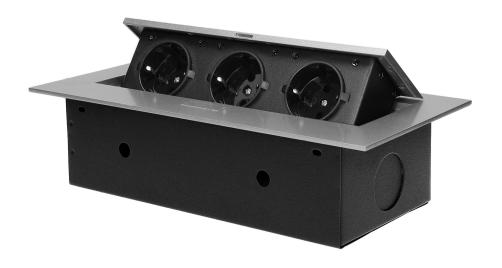

## Recessed furniture socket with flat edge, 3x2P+E (Schuko), silver

୍ରୁ

혠

ORNO

Marka: Orno | Symbol: OR-AE-1371(GS)/G | Ean: 5908254810831

## PRODUCT DESCRIPTION

A set of three Schuko type sockets 2P+E with grounding and safety shutters, in the retractable top housing. Flat edge of the housing makes it perfect for indoor installation in desks, table tops and tables. These sockets can be placed both vertically and horizontally, providing easy access to electrical outlets. Recommended type of wire: OWY 3 × 1.5mm2 (not included). Available colours: black, silver.