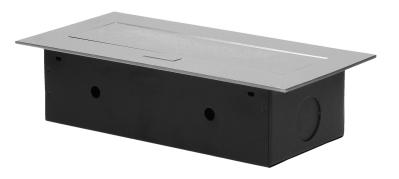

## Recessed furniture socket with flat edge, 3x2P+E (Schuko), silver

୍ରୁ

혠

ORNO

Marka: Orno | Symbol: OR-AE-1371(GS)/G | Ean: 5908254810831

## PRODUCT DESCRIPTION

A set of three Schuko type sockets 2P+E with grounding and safety shutters, in the retractable top housing. Flat edge of the housing makes it perfect for indoor installation in desks, table tops and tables. These sockets can be placed both vertically and horizontally, providing easy access to electrical outlets. Recommended type of wire: OWY 3 × 1.5mm2 (not included). Available colours: black, silver.