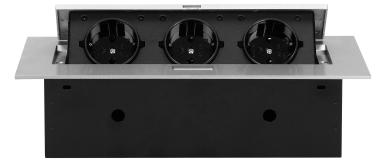

## Recessed furniture socket with flat edge, 3x2P+E (Schuko), silver

୍ରୁ

혠

ORNO

Marka: Orno | Symbol: OR-AE-1371(GS)/G | Ean: 5908254810831

## PRODUCT DESCRIPTION

A set of three Schuko type sockets 2P+E with grounding and safety shutters, in the retractable top housing. Flat edge of the housing makes it perfect for indoor installation in desks, table tops and tables. These sockets can be placed both vertically and horizontally, providing easy access to electrical outlets. Recommended type of wire: OWY 3 × 1.5mm2 (not included). Available colours: black, silver.