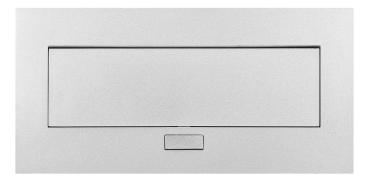

## PRODUCT DESCRIPTION

A set of three Schuko type sockets 2P+E with grounding and safety shutters, in the retractable top housing. Flat edge of the housing makes it perfect for indoor installation in desks, table tops and tables. These sockets can be placed both vertically and horizontally, providing easy access to electrical outlets. Recommended type of wire: OWY 3 × 1.5mm2 (not included). Available colours: black, silver.