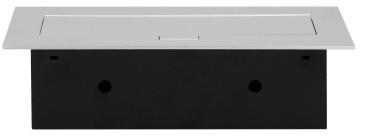

## Recessed furniture socket with flat edge, 3x2P+E (Schuko), silver

୍ରୁ

혠

ORNO

Marka: Orno | Symbol: OR-AE-1371(GS)/G | Ean: 5908254810831

## PRODUCT DESCRIPTION

A set of three Schuko type sockets 2P+E with grounding and safety shutters, in the retractable top housing. Flat edge of the housing makes it perfect for indoor installation in desks, table tops and tables. These sockets can be placed both vertically and horizontally, providing easy access to electrical outlets. Recommended type of wire: OWY 3 × 1.5mm2 (not included). Available colours: black, silver.