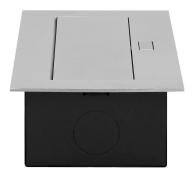

## PRODUCT DESCRIPTION

A set of three Schuko type sockets 2P+E with grounding and safety shutters, in the retractable top housing. Flat edge of the housing makes it perfect for indoor installation in desks, table tops and tables. These sockets can be placed both vertically and horizontally, providing easy access to electrical outlets. Recommended type of wire: OWY 3 × 1.5mm2 (not included). Available colours: black, silver.