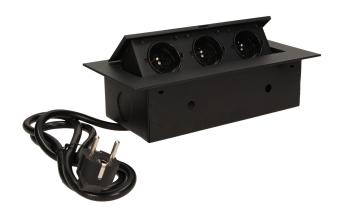

## Flush-fitting furniture socket with 1.5m cable, black

Marka: Orno | Symbol: OR-AE-1372/B | Ean: 5901752488496

ORNO

## PRODUCT DESCRIPTION

A set of three power sockets 2P+Z, in the retractable top housing. Designed for indoor installation in desks, table tops and tables, both vertically and horizontally, providing access to electrical outlets.

## General information:

| Model:                                             | Built-in                 |
|----------------------------------------------------|--------------------------|
| Height:                                            | 64 mm                    |
| Folding:                                           | Yes                      |
| Standard of the socket:                            | french (typ E)           |
| Max. load:                                         | 3600 W                   |
| Number of socket outlets French standard (Type E): | 3                        |
| Colour:                                            | Black                    |
| Material:                                          | Zinc alloy + steel sheet |
| Frequency:                                         | 50 Hz                    |
| Degree of protection (IP):                         | IP20                     |
| Dimensions of the mounting hole -length:           | 112 mm                   |
| Dimensions of the mounting hole - width:           | 227 mm                   |
| Built-in depth:                                    | 62 mm                    |
| Wire length:                                       | 1.5 m                    |
| Width:                                             | 265 mm                   |
| Length:                                            | 130 mm                   |