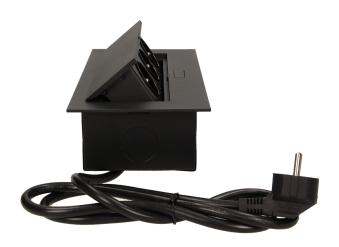

## Flush-fitting furniture socket with 1.5m cable, black

Marka: Orno | Symbol: OR-AE-1372/B | Ean: 5901752488496

ORNO

## PRODUCT DESCRIPTION

A set of three power sockets 2P+Z, in the retractable top housing. Designed for indoor installation in desks, table tops and tables, both vertically and horizontally, providing access to electrical outlets.