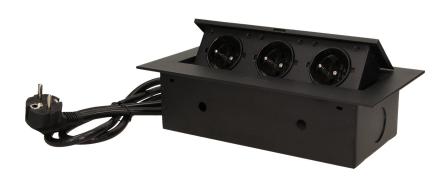

## PRODUCT DESCRIPTION

A set of three power sockets 2P+Z, in the retractable top housing. Designed for indoor installation in desks, table tops and tables, both vertically and horizontally, providing access to electrical outlets.