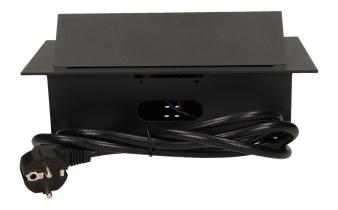

## Flush-fitting furniture socket with 1.5m cable, black

Marka: Orno | Symbol: OR-AE-1372/B | Ean: 5901752488496

ORNO

## PRODUCT DESCRIPTION

A set of three power sockets 2P+Z, in the retractable top housing. Designed for indoor installation in desks, table tops and tables, both vertically and horizontally, providing access to electrical outlets.