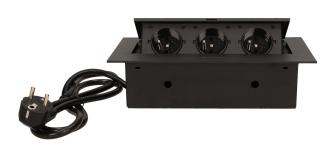

## PRODUCT DESCRIPTION

A set of three power sockets 2P+Z, in the retractable top housing. Designed for indoor installation in desks, table tops and tables, both vertically and horizontally, providing access to electrical outlets.