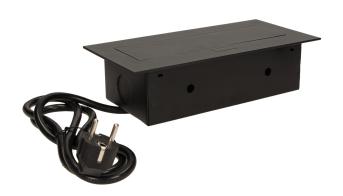

## Flush-fitting furniture socket with 1.5m cable, black

Marka: Orno | Symbol: OR-AE-1372/B | Ean: 5901752488496

ORNO

## PRODUCT DESCRIPTION

A set of three power sockets 2P+Z, in the retractable top housing. Designed for indoor installation in desks, table tops and tables, both vertically and horizontally, providing access to electrical outlets.