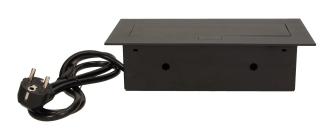

## PRODUCT DESCRIPTION

A set of three power sockets 2P+Z, in the retractable top housing. Designed for indoor installation in desks, table tops and tables, both vertically and horizontally, providing access to electrical outlets.