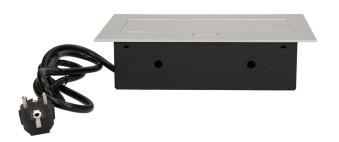

## Flush-fitting furniture socket with 1.5m cable, silver

Marka: Orno | Symbol: OR-AE-1372/G | Ean: 5901752488489

ORNO

## PRODUCT DESCRIPTION

A set of three power sockets 2P+Z, in the retractable top housing. Designed for indoor installation in desks, table tops and tables, both vertically and horizontally, providing access to electrical outlets

## General information:

| Model:                                             | Built-in                 |
|----------------------------------------------------|--------------------------|
| Height:                                            | 64 mm                    |
| Folding:                                           | Yes                      |
| Standard of the socket:                            | french (typ E)           |
| Max. load:                                         | 3600 W                   |
| Number of socket outlets French standard (Type E): | 3                        |
| Colour:                                            | Silver                   |
| Material:                                          | Zinc alloy + steel sheet |
| Frequency:                                         | 50 Hz                    |
| Degree of protection (IP):                         | IP20                     |
| Dimensions of the mounting hole -length:           | 112 mm                   |
| Dimensions of the mounting hole - width:           | 227 mm                   |
| Built-in depth:                                    | 62 mm                    |
| Wire length:                                       | 1.5 m                    |
| Width:                                             | 265 mm                   |
| Length:                                            | 130 mm                   |