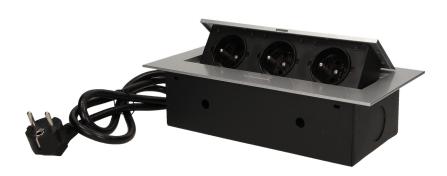

## Flush-fitting furniture socket with 1.5m cable, silver

Marka: Orno | Symbol: OR-AE-1372/G | Ean: 5901752488489

ORNO

## PRODUCT DESCRIPTION

A set of three power sockets 2P+Z, in the retractable top housing. Designed for indoor installation in desks, table tops and tables, both vertically and horizontally, providing access to electrical outlets

## General information:

| Model:                                             | Built-in                 |
|----------------------------------------------------|--------------------------|
| Height:                                            | 64 mm                    |
| Folding:                                           | Yes                      |
| Standard of the socket:                            | french (typ E)           |
| Max. load:                                         | 3600 W                   |
| Number of socket outlets French standard (Type E): | 3                        |
| Colour:                                            | Silver                   |
| Material:                                          | Zinc alloy + steel sheet |
| Frequency:                                         | 50 Hz                    |
| Degree of protection (IP):                         | IP20                     |
| Dimensions of the mounting hole -length:           | 112 mm                   |
| Dimensions of the mounting hole - width:           | 227 mm                   |
| Built-in depth:                                    | 62 mm                    |
| Wire length:                                       | 1.5 m                    |
| Width:                                             | 265 mm                   |
| Length:                                            | 130 mm                   |