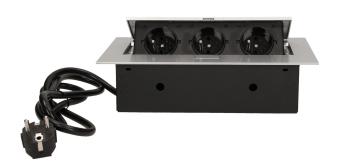

## Flush-fitting furniture socket with 1.5m cable, silver

Marka: Orno | Symbol: OR-AE-1372/G | Ean: 5901752488489

ORNO

## PRODUCT DESCRIPTION

A set of three power sockets 2P+Z, in the retractable top housing. Designed for indoor installation in desks, table tops and tables, both vertically and horizontally, providing access to electrical outlets

## General information:

| Model:                                             | Built-in                 |
|----------------------------------------------------|--------------------------|
| Height:                                            | 64 mm                    |
| Folding:                                           | Yes                      |
| Standard of the socket:                            | french (typ E)           |
| Max. load:                                         | 3600 W                   |
| Number of socket outlets French standard (Type E): | 3                        |
| Colour:                                            | Silver                   |
| Material:                                          | Zinc alloy + steel sheet |
| Frequency:                                         | 50 Hz                    |
| Degree of protection (IP):                         | IP20                     |
| Dimensions of the mounting hole -length:           | 112 mm                   |
| Dimensions of the mounting hole - width:           | 227 mm                   |
| Built-in depth:                                    | 62 mm                    |
| Wire length:                                       | 1.5 m                    |
| Width:                                             | 265 mm                   |
| Length:                                            | 130 mm                   |