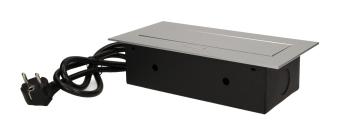

## Flush-fitting furniture socket with 1.5m cable, silver

Marka: Orno | Symbol: OR-AE-1372/G | Ean: 5901752488489

ORNO

## PRODUCT DESCRIPTION

A set of three power sockets 2P+Z, in the retractable top housing. Designed for indoor installation in desks, table tops and tables, both vertically and horizontally, providing access to electrical outlets

## General information:

| Model:                                             | Built-in                 |
|----------------------------------------------------|--------------------------|
| Height:                                            | 64 mm                    |
| Folding:                                           | Yes                      |
| Standard of the socket:                            | french (typ E)           |
| Max. load:                                         | 3600 W                   |
| Number of socket outlets French standard (Type E): | 3                        |
| Colour:                                            | Silver                   |
| Material:                                          | Zinc alloy + steel sheet |
| Frequency:                                         | 50 Hz                    |
| Degree of protection (IP):                         | IP20                     |
| Dimensions of the mounting hole -length:           | 112 mm                   |
| Dimensions of the mounting hole - width:           | 227 mm                   |
| Built-in depth:                                    | 62 mm                    |
| Wire length:                                       | 1.5 m                    |
| Width:                                             | 265 mm                   |
| Length:                                            | 130 mm                   |