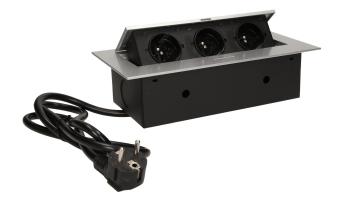

## Flush-fitting furniture socket with 1.5m cable, silver

Marka: Orno | Symbol: OR-AE-1372/G | Ean: 5901752488489

ORNO

## PRODUCT DESCRIPTION

A set of three power sockets 2P+Z, in the retractable top housing. Designed for indoor installation in desks, table tops and tables, both vertically and horizontally, providing access to electrical outlets

## General information:

| Model:                                             | Built-in                 |
|----------------------------------------------------|--------------------------|
| Height:                                            | 64 mm                    |
| Folding:                                           | Yes                      |
| Standard of the socket:                            | french (typ E)           |
| Max. load:                                         | 3600 W                   |
| Number of socket outlets French standard (Type E): | 3                        |
| Colour:                                            | Silver                   |
| Material:                                          | Zinc alloy + steel sheet |
| Frequency:                                         | 50 Hz                    |
| Degree of protection (IP):                         | IP20                     |
| Dimensions of the mounting hole -length:           | 112 mm                   |
| Dimensions of the mounting hole - width:           | 227 mm                   |
| Built-in depth:                                    | 62 mm                    |
| Wire length:                                       | 1.5 m                    |
| Width:                                             | 265 mm                   |
| Length:                                            | 130 mm                   |