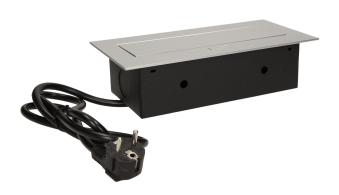

## Flush-fitting furniture socket with 1.5m cable, silver

Marka: Orno | Symbol: OR-AE-1372/G | Ean: 5901752488489

ORNO

## PRODUCT DESCRIPTION

A set of three power sockets 2P+Z, in the retractable top housing. Designed for indoor installation in desks, table tops and tables, both vertically and horizontally, providing access to electrical outlets

## General information:

| Model:                                             | Built-in                 |
|----------------------------------------------------|--------------------------|
| Height:                                            | 64 mm                    |
| Folding:                                           | Yes                      |
| Standard of the socket:                            | french (typ E)           |
| Max. load:                                         | 3600 W                   |
| Number of socket outlets French standard (Type E): | 3                        |
| Colour:                                            | Silver                   |
| Material:                                          | Zinc alloy + steel sheet |
| Frequency:                                         | 50 Hz                    |
| Degree of protection (IP):                         | IP20                     |
| Dimensions of the mounting hole -length:           | 112 mm                   |
| Dimensions of the mounting hole - width:           | 227 mm                   |
| Built-in depth:                                    | 62 mm                    |
| Wire length:                                       | 1.5 m                    |
| Width:                                             | 265 mm                   |
| Length:                                            | 130 mm                   |