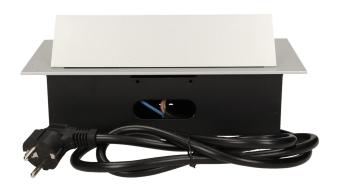

## Flush-fitting furniture socket with 1.5m cable, silver

Marka: Orno | Symbol: OR-AE-1372/G | Ean: 5901752488489

ORNO

## PRODUCT DESCRIPTION

A set of three power sockets 2P+Z, in the retractable top housing. Designed for indoor installation in desks, table tops and tables, both vertically and horizontally, providing access to electrical outlets