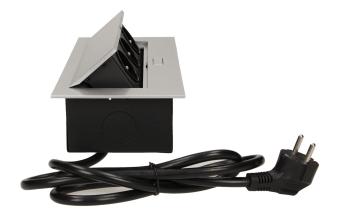

## Flush-fitting furniture socket with 1.5m cable, silver

Marka: Orno | Symbol: OR-AE-1372/G | Ean: 5901752488489

ORNO

## PRODUCT DESCRIPTION

A set of three power sockets 2P+Z, in the retractable top housing. Designed for indoor installation in desks, table tops and tables, both vertically and horizontally, providing access to electrical outlets

## General information:

| Model:                                             | Built-in                 |
|----------------------------------------------------|--------------------------|
| Height:                                            | 64 mm                    |
| Folding:                                           | Yes                      |
| Standard of the socket:                            | french (typ E)           |
| Max. load:                                         | 3600 W                   |
| Number of socket outlets French standard (Type E): | 3                        |
| Colour:                                            | Silver                   |
| Material:                                          | Zinc alloy + steel sheet |
| Frequency:                                         | 50 Hz                    |
| Degree of protection (IP):                         | IP20                     |
| Dimensions of the mounting hole -length:           | 112 mm                   |
| Dimensions of the mounting hole - width:           | 227 mm                   |
| Built-in depth:                                    | 62 mm                    |
| Wire length:                                       | 1.5 m                    |
| Width:                                             | 265 mm                   |
| Length:                                            | 130 mm                   |