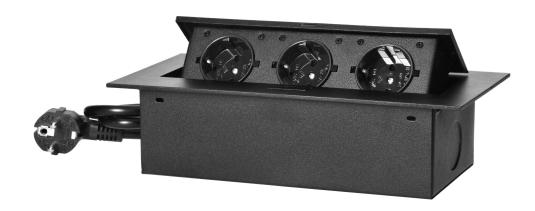

## PRODUCT DESCRIPTION

A set of three mains sockets with Schuko earthing and current circuit protection in a housing hidden in the top. The device is designed for installation in desks, countertops and tables, it can be mounted both vertically and horizontally, providing convenient access to electrical sockets. Thanks to the flat edge (only 2 mm), the housing with sockets fits perfectly into the surface of e.g. a table and does not interfere with its cleaning. It has a closed panel with mains sockets and a 1.5 m long cable. Color: black.

## General information:

| Model:                                                     | Built-in                 |
|------------------------------------------------------------|--------------------------|
| Height:                                                    | 64 mm                    |
| Folding:                                                   | Yes                      |
| Standard of the socket:                                    | french (typ E)           |
| Max. load:                                                 | 3600 W                   |
| Number of socket outlets with protective contact (SCHUKO): | 3                        |
| Colour:                                                    | Black                    |
| Material:                                                  | Zinc alloy + steel sheet |
| Frequency:                                                 | 50 Hz                    |
| Degree of protection (IP):                                 | IP20                     |
| Dimensions of the mounting hole -length:                   | 112 mm                   |
| Dimensions of the mounting hole - width:                   | 227 mm                   |
| Built-in depth:                                            | 62 mm                    |
| Wire length:                                               | 1.5 m                    |
| Width:                                                     | 265 mm                   |
| Length:                                                    | 130 mm                   |