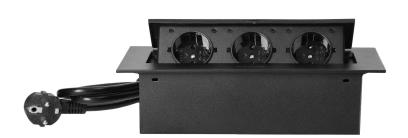

## PRODUCT DESCRIPTION

A set of three mains sockets with Schuko earthing and current circuit protection in a housing hidden in the top. The device is designed for installation in desks, countertops and tables, it can be mounted both vertically and horizontally, providing convenient access to electrical sockets. Thanks to the flat edge (only 2 mm), the housing with sockets fits perfectly into the surface of e.g. a table and does not interfere with its cleaning. It has a closed panel with mains sockets and a 1.5 m long cable. Color: black.

## General information:

| Model:                                                     | Built-in                 |
|------------------------------------------------------------|--------------------------|
| Height:                                                    | 64 mm                    |
| Folding:                                                   | Yes                      |
| Standard of the socket:                                    | french (typ E)           |
| Max. load:                                                 | 3600 W                   |
| Number of socket outlets with protective contact (SCHUKO): | 3                        |
| Colour:                                                    | Black                    |
| Material:                                                  | Zinc alloy + steel sheet |
| Frequency:                                                 | 50 Hz                    |
| Degree of protection (IP):                                 | IP20                     |
| Dimensions of the mounting hole -length:                   | 112 mm                   |
| Dimensions of the mounting hole - width:                   | 227 mm                   |
| Built-in depth:                                            | 62 mm                    |
| Wire length:                                               | 1.5 m                    |
| Width:                                                     | 265 mm                   |
| Length:                                                    | 130 mm                   |