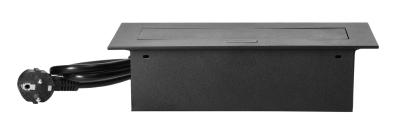

## PRODUCT DESCRIPTION

A set of three mains sockets with Schuko earthing and current circuit protection in a housing hidden in the top. The device is designed for installation in desks, countertops and tables, it can be mounted both vertically and horizontally, providing convenient access to electrical sockets. Thanks to the flat edge (only 2 mm), the housing with sockets fits perfectly into the surface of e.g. a table and does not interfere with its cleaning. It has a closed panel with mains sockets and a 1.5 m long cable. Color: black.

## General information:

| Model:                                                     | Built-in                 |
|------------------------------------------------------------|--------------------------|
| Height:                                                    | 64 mm                    |
| Folding:                                                   | Yes                      |
| Standard of the socket:                                    | french (typ E)           |
| Max. load:                                                 | 3600 W                   |
| Number of socket outlets with protective contact (SCHUKO): | 3                        |
| Colour:                                                    | Black                    |
| Material:                                                  | Zinc alloy + steel sheet |
| Frequency:                                                 | 50 Hz                    |
| Degree of protection (IP):                                 | IP20                     |
| Dimensions of the mounting hole -length:                   | 112 mm                   |
| Dimensions of the mounting hole - width:                   | 227 mm                   |
| Built-in depth:                                            | 62 mm                    |
| Wire length:                                               | 1.5 m                    |
| Width:                                                     | 265 mm                   |
| Length:                                                    | 130 mm                   |