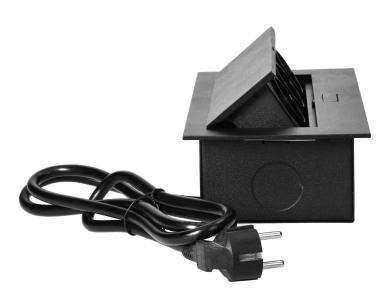

## PRODUCT DESCRIPTION

A set of three mains sockets with Schuko earthing and current circuit protection in a housing hidden in the top. The device is designed for installation in desks, countertops and tables, it can be mounted both vertically and horizontally, providing convenient access to electrical sockets. Thanks to the flat edge (only 2 mm), the housing with sockets fits perfectly into the surface of e.g. a table and does not interfere with its cleaning. It has a closed panel with mains sockets and a 1.5 m long cable. Color: black.

## General information:

| Model:                                                     | Built-in                 |
|------------------------------------------------------------|--------------------------|
| Height:                                                    | 64 mm                    |
| Folding:                                                   | Yes                      |
| Standard of the socket:                                    | french (typ E)           |
| Max. load:                                                 | 3600 W                   |
| Number of socket outlets with protective contact (SCHUKO): | 3                        |
| Colour:                                                    | Black                    |
| Material:                                                  | Zinc alloy + steel sheet |
| Frequency:                                                 | 50 Hz                    |
| Degree of protection (IP):                                 | IP20                     |
| Dimensions of the mounting hole -length:                   | 112 mm                   |
| Dimensions of the mounting hole - width:                   | 227 mm                   |
| Built-in depth:                                            | 62 mm                    |
| Wire length:                                               | 1.5 m                    |
| Width:                                                     | 265 mm                   |
| Length:                                                    | 130 mm                   |