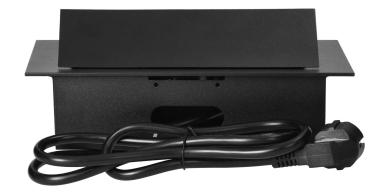

## PRODUCT DESCRIPTION

A set of three mains sockets with Schuko earthing and current circuit protection in a housing hidden in the top. The device is designed for installation in desks, countertops and tables, it can be mounted both vertically and horizontally, providing convenient access to electrical sockets. Thanks to the flat edge (only 2 mm), the housing with sockets fits perfectly into the surface of e.g. a table and does not interfere with its cleaning. It has a closed panel with mains sockets and a 1.5 m long cable. Color: black.

## General information:

| Model:                                                     | Built-in                 |
|------------------------------------------------------------|--------------------------|
| Height:                                                    | 64 mm                    |
| Folding:                                                   | Yes                      |
| Standard of the socket:                                    | french (typ E)           |
| Max. load:                                                 | 3600 W                   |
| Number of socket outlets with protective contact (SCHUKO): | 3                        |
| Colour:                                                    | Black                    |
| Material:                                                  | Zinc alloy + steel sheet |
| Frequency:                                                 | 50 Hz                    |
| Degree of protection (IP):                                 | IP20                     |
| Dimensions of the mounting hole -length:                   | 112 mm                   |
| Dimensions of the mounting hole - width:                   | 227 mm                   |
| Built-in depth:                                            | 62 mm                    |
| Wire length:                                               | 1.5 m                    |
| Width:                                                     | 265 mm                   |
| Length:                                                    | 130 mm                   |