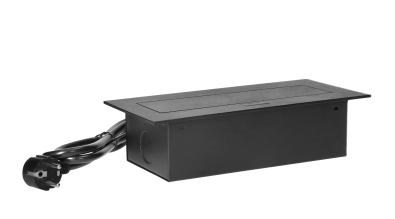

## PRODUCT DESCRIPTION

A set of three mains sockets with Schuko earthing and current circuit protection in a housing hidden in the top. The device is designed for installation in desks, countertops and tables, it can be mounted both vertically and horizontally, providing convenient access to electrical sockets. Thanks to the flat edge (only 2 mm), the housing with sockets fits perfectly into the surface of e.g. a table and does not interfere with its cleaning. It has a closed panel with mains sockets and a 1.5 m long cable. Color: black.

## General information:

| Model:                                                     | Built-in                 |
|------------------------------------------------------------|--------------------------|
| Height:                                                    | 64 mm                    |
| Folding:                                                   | Yes                      |
| Standard of the socket:                                    | french (typ E)           |
| Max. load:                                                 | 3600 W                   |
| Number of socket outlets with protective contact (SCHUKO): | 3                        |
| Colour:                                                    | Black                    |
| Material:                                                  | Zinc alloy + steel sheet |
| Frequency:                                                 | 50 Hz                    |
| Degree of protection (IP):                                 | IP20                     |
| Dimensions of the mounting hole -length:                   | 112 mm                   |
| Dimensions of the mounting hole - width:                   | 227 mm                   |
| Built-in depth:                                            | 62 mm                    |
| Wire length:                                               | 1.5 m                    |
| Width:                                                     | 265 mm                   |
| Length:                                                    | 130 mm                   |