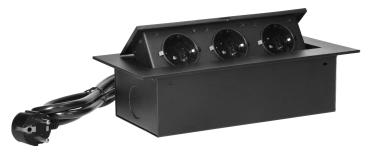

## PRODUCT DESCRIPTION

A set of three mains sockets with Schuko earthing and current circuit protection in a housing hidden in the top. The device is designed for installation in desks, countertops and tables, it can be mounted both vertically and horizontally, providing convenient access to electrical sockets. Thanks to the flat edge (only 2 mm), the housing with sockets fits perfectly into the surface of e.g. a table and does not interfere with its cleaning. It has a closed panel with mains sockets and a 1.5 m long cable. Color: black.

## General information:

| Model:                                                     | Built-in                 |
|------------------------------------------------------------|--------------------------|
| Height:                                                    | 64 mm                    |
| Folding:                                                   | Yes                      |
| Standard of the socket:                                    | french (typ E)           |
| Max. load:                                                 | 3600 W                   |
| Number of socket outlets with protective contact (SCHUKO): | 3                        |
| Colour:                                                    | Black                    |
| Material:                                                  | Zinc alloy + steel sheet |
| Frequency:                                                 | 50 Hz                    |
| Degree of protection (IP):                                 | IP20                     |
| Dimensions of the mounting hole -length:                   | 112 mm                   |
| Dimensions of the mounting hole - width:                   | 227 mm                   |
| Built-in depth:                                            | 62 mm                    |
| Wire length:                                               | 1.5 m                    |
| Width:                                                     | 265 mm                   |
| Length:                                                    | 130 mm                   |