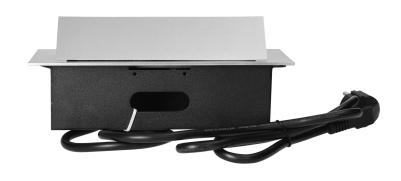

## Recessed furniture sockets in housing with flat edge, 1.5m cable (3x1,5mm), silver, 3x2P+E (Schuko)

Marka: Orno | Symbol: OR-AE-1372(GS)/G | Ean: 5908254819971

ORNO

## PRODUCT DESCRIPTION

A set of three mains sockets with Schuko earthing and current circuit protection in a housing hidden in the top. The device is designed for installation in desks, countertops and tables, it can be mounted both vertically and horizontally, providing convenient access to electrical sockets. Thanks to the flat edge (only 2 mm), the housing with sockets fits perfectly into the surface of e.g. a table and does not interfere with its cleaning. It has a closed panel with mains sockets and a 1.5 m long cable. Color: silver.