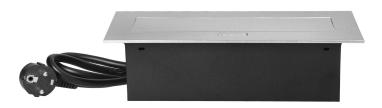

## Recessed furniture sockets in housing with flat edge, 1.5m cable (3x1,5mm), silver, 3x2P+E (Schuko)

Marka: Orno | Symbol: OR-AE-1372(GS)/G | Ean: 5908254819971

ORNO

## PRODUCT DESCRIPTION

A set of three mains sockets with Schuko earthing and current circuit protection in a housing hidden in the top. The device is designed for installation in desks, countertops and tables, it can be mounted both vertically and horizontally, providing convenient access to electrical sockets. Thanks to the flat edge (only 2 mm), the housing with sockets fits perfectly into the surface of e.g. a table and does not interfere with its cleaning. It has a closed panel with mains sockets and a 1.5 m long cable. Color: silver.