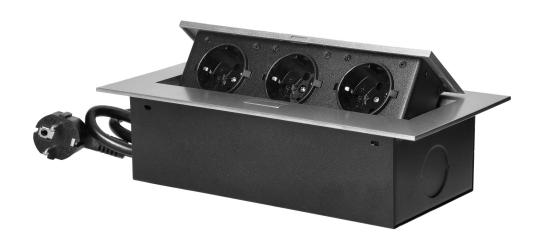

## PRODUCT DESCRIPTION

A set of three mains sockets with Schuko earthing and current circuit protection in a housing hidden in the top. The device is designed for installation in desks, countertops and tables, it can be mounted both vertically and horizontally, providing convenient access to electrical sockets. Thanks to the flat edge (only 2 mm), the housing with sockets fits perfectly into the surface of e.g. a table and does not interfere with its cleaning. It has a closed panel with mains sockets and a 1.5 m long cable. Color: silver.