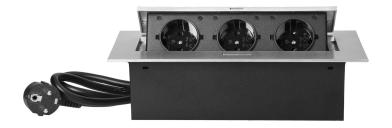

## PRODUCT DESCRIPTION

A set of three mains sockets with Schuko earthing and current circuit protection in a housing hidden in the top. The device is designed for installation in desks, countertops and tables, it can be mounted both vertically and horizontally, providing convenient access to electrical sockets. Thanks to the flat edge (only 2 mm), the housing with sockets fits perfectly into the surface of e.g. a table and does not interfere with its cleaning. It has a closed panel with mains sockets and a 1.5 m long cable. Color: silver.