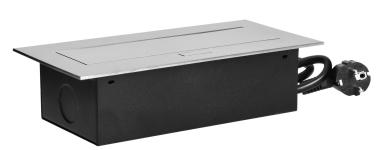

## Recessed furniture sockets in housing with flat edge, 1.5m cable (3x1,5mm), silver, 3x2P+E (Schuko)

Marka: Orno | Symbol: OR-AE-1372(GS)/G | Ean: 5908254819971

ORNO

## PRODUCT DESCRIPTION

A set of three mains sockets with Schuko earthing and current circuit protection in a housing hidden in the top. The device is designed for installation in desks, countertops and tables, it can be mounted both vertically and horizontally, providing convenient access to electrical sockets. Thanks to the flat edge (only 2 mm), the housing with sockets fits perfectly into the surface of e.g. a table and does not interfere with its cleaning. It has a closed panel with mains sockets and a 1.5 m long cable. Color: silver.