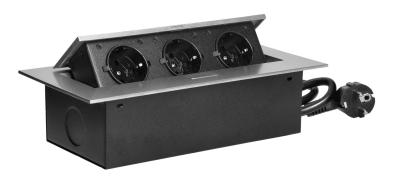

## Recessed furniture sockets in housing with flat edge, 1.5m cable (3x1,5mm), silver, 3x2P+E (Schuko)

Marka: Orno | Symbol: OR-AE-1372(GS)/G | Ean: 5908254819971

ORNO

## PRODUCT DESCRIPTION

A set of three mains sockets with Schuko earthing and current circuit protection in a housing hidden in the top. The device is designed for installation in desks, countertops and tables, it can be mounted both vertically and horizontally, providing convenient access to electrical sockets. Thanks to the flat edge (only 2 mm), the housing with sockets fits perfectly into the surface of e.g. a table and does not interfere with its cleaning. It has a closed panel with mains sockets and a 1.5 m long cable. Color: silver.