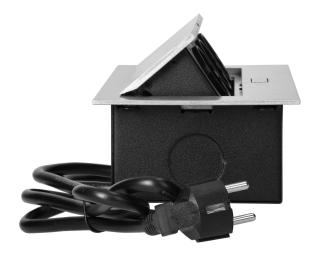

## Recessed furniture sockets in housing with flat edge, 1.5m cable (3x1,5mm), silver, 3x2P+E (Schuko)

Marka: Orno | Symbol: OR-AE-1372(GS)/G | Ean: 5908254819971

ORNO

## PRODUCT DESCRIPTION

A set of three mains sockets with Schuko earthing and current circuit protection in a housing hidden in the top. The device is designed for installation in desks, countertops and tables, it can be mounted both vertically and horizontally, providing convenient access to electrical sockets. Thanks to the flat edge (only 2 mm), the housing with sockets fits perfectly into the surface of e.g. a table and does not interfere with its cleaning. It has a closed panel with mains sockets and a 1.5 m long cable. Color: silver.