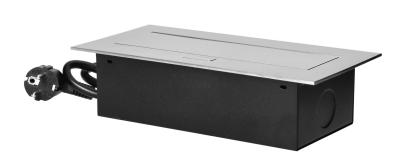

## PRODUCT DESCRIPTION

A set of three mains sockets with Schuko earthing and current circuit protection in a housing hidden in the top. The device is designed for installation in desks, countertops and tables, it can be mounted both vertically and horizontally, providing convenient access to electrical sockets. Thanks to the flat edge (only 2 mm), the housing with sockets fits perfectly into the surface of e.g. a table and does not interfere with its cleaning. It has a closed panel with mains sockets and a 1.5 m long cable. Color: silver.