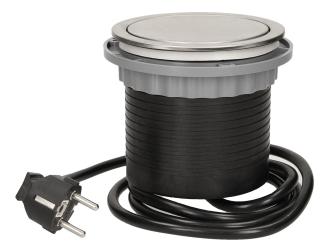

#### PRODUCT DESCRIPTION

A set of four power sockets 2P+Z in the retractable top housing provides access to electrical outlets. After the casing is pressed, the precise mechanism advances the panel with sockets automatically. Designed for indoor installation in desks, table tops and office furniture. To install the device in a table top, only one hole of 9,5cm diameter and 10 cm depth is needed.

## General information:

| Model:                                             | Built-in                       |
|----------------------------------------------------|--------------------------------|
| Standard of the socket:                            | french (typ E)                 |
| Max. load:                                         | 3680 W                         |
| Number of socket outlets French standard (Type E): | 4                              |
| Colour:                                            | Inox                           |
| Material:                                          | plastic + stainless steel INOX |
| Frequency:                                         | 50 Hz                          |
| Degree of protection (IP):                         | IP20                           |
| Diameter:                                          | 115 mm                         |
| Hole diameter:                                     | 100 mm                         |
| Built-in depth:                                    | 102 mm                         |
| Wire length:                                       | 1.5 m                          |
| Length:                                            | 159.4 mm                       |