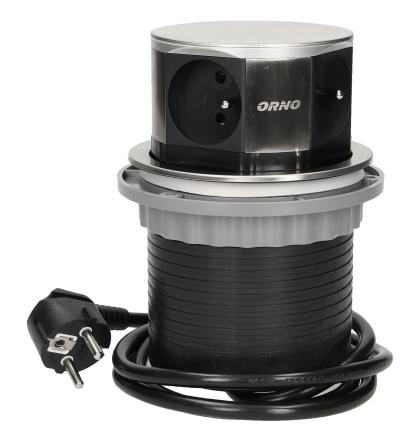

#### PRODUCT DESCRIPTION

A set of four power sockets 2P+Z in the retractable top housing provides access to electrical outlets. After the casing is pressed, the precise mechanism advances the panel with sockets automatically. Designed for indoor installation in desks, table tops and office furniture. To install the device in a table top, only one hole of 9,5cm diameter and 10 cm depth is needed.

## General information:

| Model:                                             | Built-in                       |
|----------------------------------------------------|--------------------------------|
| Standard of the socket:                            | french (typ E)                 |
| Max. load:                                         | 3680 W                         |
| Number of socket outlets French standard (Type E): | 4                              |
| Colour:                                            | Inox                           |
| Material:                                          | plastic + stainless steel INOX |
| Frequency:                                         | 50 Hz                          |
| Degree of protection (IP):                         | IP20                           |
| Diameter:                                          | 115 mm                         |
| Hole diameter:                                     | 100 mm                         |
| Built-in depth:                                    | 102 mm                         |
| Wire length:                                       | 1.5 m                          |
| Length:                                            | 159.4 mm                       |