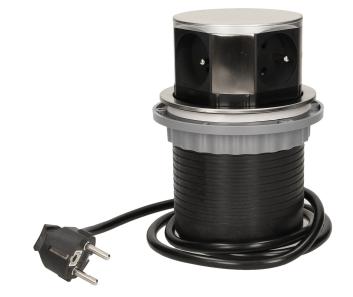

#### PRODUCT DESCRIPTION

A set of four power sockets 2P+Z in the retractable top housing provides access to electrical outlets. After the casing is pressed, the precise mechanism advances the panel with sockets automatically. Designed for indoor installation in desks, table tops and office furniture. To install the device in a table top, only one hole of 9,5cm diameter and 10 cm depth is needed.

## General information:

| Model:                                             | Built-in                       |
|----------------------------------------------------|--------------------------------|
| Standard of the socket:                            | french (typ E)                 |
| Max. load:                                         | 3680 W                         |
| Number of socket outlets French standard (Type E): | 4                              |
| Colour:                                            | Inox                           |
| Material:                                          | plastic + stainless steel INOX |
| Frequency:                                         | 50 Hz                          |
| Degree of protection (IP):                         | IP20                           |
| Diameter:                                          | 115 mm                         |
| Hole diameter:                                     | 100 mm                         |
| Built-in depth:                                    | 102 mm                         |
| Wire length:                                       | 1.5 m                          |
| Length:                                            | 159.4 mm                       |