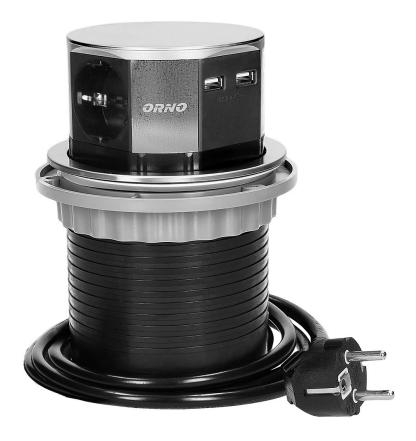

## Pop-up desk socket Ø10cm, with USB charger and cable 1,5m long, schuko, INOX

Marka: Orno | Symbol: OR-AE-1381(GS) | Ean: 5900378655718

ORNO

## PRODUCT DESCRIPTION

A set of three schuko type sockets with current circuit protection and a quick USB charger built in a pop-up desk socket case. This device can be integrated in the surface of office desks, conference or kitchen tables. Its cable is 1.5m long. If you press the device, it will automatically pull the sockets out. All you need for installation is on opening in the surface of the desk or table, the diameter of which is 10cm. This desk socket set is made of plastic and stainless steel.

## General information:

| Model:                                                     | Built-in                       |
|------------------------------------------------------------|--------------------------------|
| Standard of the socket:                                    | schuko (typ F)                 |
| Max. load:                                                 | 3680 W                         |
| Number of socket outlets with protective contact (SCHUKO): | 3                              |
| Number of USB connections:                                 | 2                              |
| With built-in USB power supply:                            | Yes                            |
| Colour:                                                    | Inox                           |
| Output voltage of the USB charger:                         | 5VDC / 2,4A                    |
| Material:                                                  | plastic + stainless steel INOX |
| Frequency:                                                 | 50 Hz                          |
| Degree of protection (IP):                                 | IP20                           |
| Diameter:                                                  | 115 mm                         |
| Hole diameter:                                             | 98.5 mm                        |
| Built-in depth:                                            | 102 mm                         |
| Wire length:                                               | 1.5 m                          |
| Length:                                                    | 159.4 mm                       |