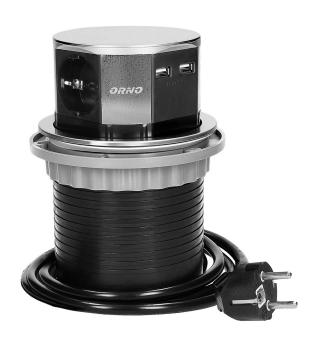

## Pop-up desk socket Ø10cm, with USB charger and cable 1,5m long, schuko, INOX

Marka: Orno | Symbol: OR-AE-1381(GS) | Ean: 5900378655718

ORNO

## PRODUCT DESCRIPTION

A set of three schuko type sockets with current circuit protection and a quick USB charger built in a pop-up desk socket case. This device can be integrated in the surface of office desks, conference or kitchen tables. Its cable is 1.5m long. If you press the device, it will automatically pull the sockets out. All you need for installation is on opening in the surface of the desk or table, the diameter of which is 10cm. This desk socket set is made of plastic and stainless steel.

## General information:

| Model:                                                     | Built-in                       |
|------------------------------------------------------------|--------------------------------|
| Standard of the socket:                                    | schuko (typ F)                 |
| Max. load:                                                 | 3680 W                         |
| Number of socket outlets with protective contact (SCHUKO): | 3                              |
| Number of USB connections:                                 | 2                              |
| With built-in USB power supply:                            | Yes                            |
| Colour:                                                    | Inox                           |
| Output voltage of the USB charger:                         | 5VDC / 2,4A                    |
| Material:                                                  | plastic + stainless steel INOX |
| Frequency:                                                 | 50 Hz                          |
| Degree of protection (IP):                                 | IP20                           |
| Diameter:                                                  | 115 mm                         |
| Hole diameter:                                             | 98.5 mm                        |
| Built-in depth:                                            | 102 mm                         |
| Wire length:                                               | 1.5 m                          |
| Length:                                                    | 159.4 mm                       |