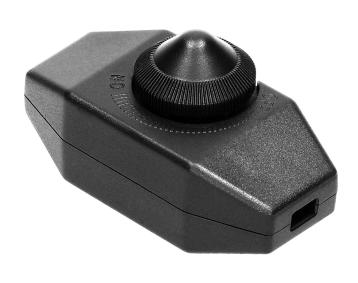

## Inline dimmer, white

Marka: Orno | Symbol: OR-AE-1393/B | Ean: 5902560323016

ORNO

## PRODUCT DESCRIPTION

The device is designed for direct mounting on the power cord, is used to regulate various types of lighting: furniture, aquarium etc It has a smooth adjustment knob from full power light until complete shutdown (OFF) lighting.