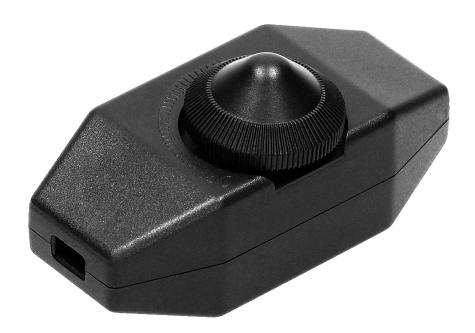

## Inline dimmer, white

Marka: Orno | Symbol: OR-AE-1393/B | Ean: 5902560323016

ORNO

## PRODUCT DESCRIPTION

The device is designed for direct mounting on the power cord, is used to regulate various types of lighting: furniture, aquarium etc It has a smooth adjustment knob from full power light until complete shutdown (OFF) lighting.