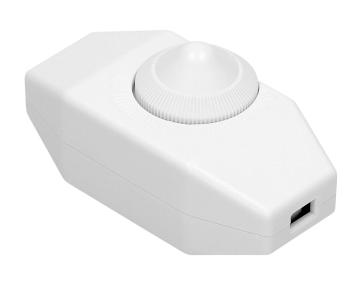

## Inline dimmer, white

Marka: Orno | Symbol: OR-AE-1393/W | Ean: 5902560323023

ORNO

## PRODUCT DESCRIPTION

The device is designed for direct mounting on the power cord, is used to regulate various types of lighting: furniture, aquarium etc It has a smooth adjustment knob from full power light until complete shutdown (OFF) lighting.