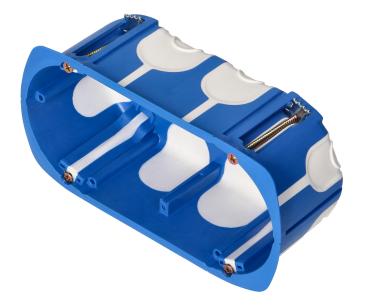

#### **PRODUCT DESCRIPTION**

Double E-type mains socket with grounding and safety shutters, in a housing with a cover, secured with an additional seal. The product is sold in a set with a windproof junction box. The use of such a solution guarantees a high degree of tightness (IP55) both in the external and internal parts of the socket. The product made of stainless steel is an elegant and very attractive solution wherever there is a need to connect additional receivers.

## General information:

| Model:                                             | Built-in                              |
|----------------------------------------------------|---------------------------------------|
| Height:                                            | 86 mm                                 |
| Standard of the socket:                            | Schuko (type F)                       |
| Max. load:                                         | 3680 W                                |
| Number of socket outlets French standard (Type E): | 2                                     |
| Other features:                                    | IP55, windproof junction box included |
| Colour:                                            | Stainless steel                       |
| Material:                                          | Stainless steel                       |
| Frequency:                                         | 50 Hz                                 |
| Degree of protection (IP):                         | IP55                                  |
| Hole diameter:                                     | 60 mm                                 |
| Width:                                             | 157 mm                                |
| Length:                                            | 57 mm                                 |