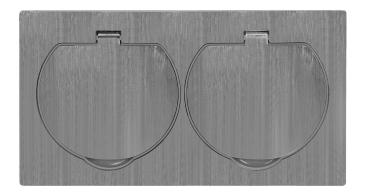

#### **PRODUCT DESCRIPTION**

Double E-type mains socket with grounding and safety shutters, in a housing with a cover, secured with an additional seal. The product is sold in a set with a windproof junction box. The use of such a solution guarantees a high degree of tightness (IP55) both in the external and internal parts of the socket. The product made of stainless steel is an elegant and very attractive solution wherever there is a need to connect additional receivers.

## General information:

| Model:                                             | Built-in                              |
|----------------------------------------------------|---------------------------------------|
| Height:                                            | 86 mm                                 |
| Standard of the socket:                            | Schuko (type F)                       |
| Max. load:                                         | 3680 W                                |
| Number of socket outlets French standard (Type E): | 2                                     |
| Other features:                                    | IP55, windproof junction box included |
| Colour:                                            | Stainless steel                       |
| Material:                                          | Stainless steel                       |
| Frequency:                                         | 50 Hz                                 |
| Degree of protection (IP):                         | IP55                                  |
| Hole diameter:                                     | 60 mm                                 |
| Width:                                             | 157 mm                                |
| Length:                                            | 57 mm                                 |