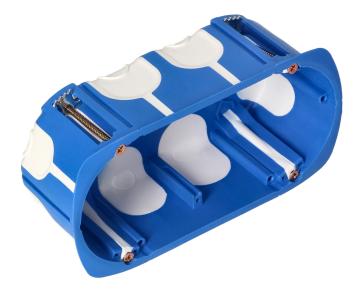

#### **PRODUCT DESCRIPTION**

Double E-type mains socket with grounding and safety shutters, in a housing with a cover, secured with an additional seal. The product is sold in a set with a windproof junction box. The use of such a solution guarantees a high degree of tightness (IP55) both in the external and internal parts of the socket. The product made of stainless steel is an elegant and very attractive solution wherever there is a need to connect additional receivers.