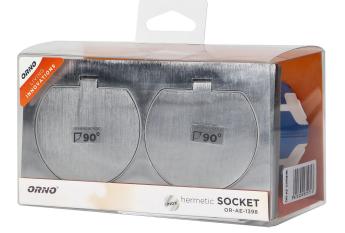

# Double hermetic electrical socket with a windproof junction box, IP55, stainless steel

# ORNO

Marka: Orno | Symbol: OR-AE-1398MB | Ean: 5908254815713

**(1)** 

#### **PRODUCT DESCRIPTION**

Double E-type mains socket with grounding and safety shutters, in a housing with a cover, secured with an additional seal. The product is sold in a set with a windproof junction box. The use of such a solution guarantees a high degree of tightness (IP55) both in the external and internal parts of the socket. The product made of stainless steel is an elegant and very attractive solution wherever there is a need to connect additional receivers.