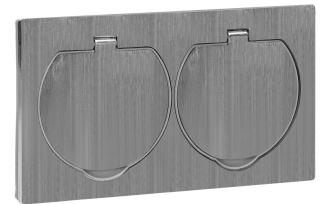

# Double hermetic electrical socket with a windproof junction box, IP55, stainless steel

#### **PRODUCT DESCRIPTION**

Double E-type mains socket with grounding and safety shutters, in a housing with a cover, secured with an additional seal. The product is sold in a set with a windproof junction box. The use of such a solution guarantees a high degree of tightness (IP55) both in the external and internal parts of the socket. The product made of stainless steel is an elegant and very attractive solution wherever there is a need to connect additional receivers.