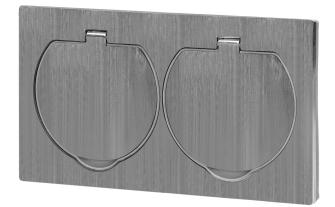

#### **PRODUCT DESCRIPTION**

Double E-type mains socket with grounding and safety shutters, in a housing with a cover, secured with an additional seal. The product is sold in a set with a windproof junction box. The use of such a solution guarantees a high degree of tightness (IP55) both in the external and internal parts of the socket. The product made of stainless steel is an elegant and very attractive solution wherever there is a need to connect additional receivers.

## General information:

| Model:                                             | Built-in                              |
|----------------------------------------------------|---------------------------------------|
| Height:                                            | 86 mm                                 |
| Standard of the socket:                            | Schuko (type F)                       |
| Max. load:                                         | 3680 W                                |
| Number of socket outlets French standard (Type E): | 2                                     |
| Other features:                                    | IP55, windproof junction box included |
| Colour:                                            | Stainless steel                       |
| Material:                                          | Stainless steel                       |
| Frequency:                                         | 50 Hz                                 |
| Degree of protection (IP):                         | IP55                                  |
| Hole diameter:                                     | 60 mm                                 |
| Width:                                             | 157 mm                                |
| Length:                                            | 57 mm                                 |