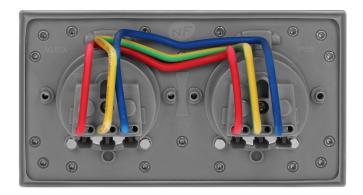

#### **PRODUCT DESCRIPTION**

Double E-type mains socket with grounding and safety shutters, in a housing with a cover, secured with an additional seal. The product is sold in a set with a windproof junction box. The use of such a solution guarantees a high degree of tightness (IP55) both in the external and internal parts of the socket. The product made of stainless steel is an elegant and very attractive solution wherever there is a need to connect additional receivers.