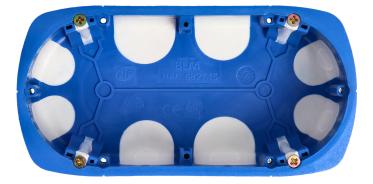

#### **PRODUCT DESCRIPTION**

Double E-type mains socket with grounding and safety shutters, in a housing with a cover, secured with an additional seal. The product is sold in a set with a windproof junction box. The use of such a solution guarantees a high degree of tightness (IP55) both in the external and internal parts of the socket. The product made of stainless steel is an elegant and very attractive solution wherever there is a need to connect additional receivers.

## General information:

| Model:                                             | Built-in                              |
|----------------------------------------------------|---------------------------------------|
| Height:                                            | 86 mm                                 |
| Standard of the socket:                            | Schuko (type F)                       |
| Max. load:                                         | 3680 W                                |
| Number of socket outlets French standard (Type E): | 2                                     |
| Other features:                                    | IP55, windproof junction box included |
| Colour:                                            | Stainless steel                       |
| Material:                                          | Stainless steel                       |
| Frequency:                                         | 50 Hz                                 |
| Degree of protection (IP):                         | IP55                                  |
| Hole diameter:                                     | 60 mm                                 |
| Width:                                             | 157 mm                                |
| Length:                                            | 57 mm                                 |