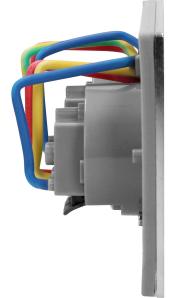

#### **PRODUCT DESCRIPTION**

Double E-type mains socket with grounding and safety shutters, in a housing with a cover, secured with an additional seal. The product is sold in a set with a windproof junction box. The use of such a solution guarantees a high degree of tightness (IP55) both in the external and internal parts of the socket. The product made of stainless steel is an elegant and very attractive solution wherever there is a need to connect additional receivers.