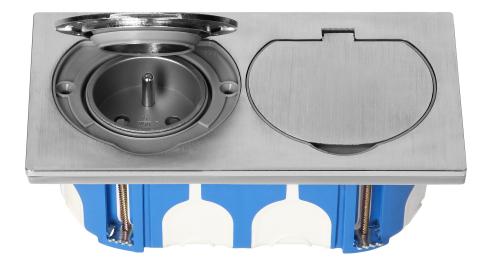

#### **PRODUCT DESCRIPTION**

Double E-type mains socket with grounding and safety shutters, in a housing with a cover, secured with an additional seal. The product is sold in a set with a windproof junction box. The use of such a solution guarantees a high degree of tightness (IP55) both in the external and internal parts of the socket. The product made of stainless steel is an elegant and very attractive solution wherever there is a need to connect additional receivers.

## General information:

| Model:                                             | Built-in                              |
|----------------------------------------------------|---------------------------------------|
| Height:                                            | 86 mm                                 |
| Standard of the socket:                            | Schuko (type F)                       |
| Max. load:                                         | 3680 W                                |
| Number of socket outlets French standard (Type E): | 2                                     |
| Other features:                                    | IP55, windproof junction box included |
| Colour:                                            | Stainless steel                       |
| Material:                                          | Stainless steel                       |
| Frequency:                                         | 50 Hz                                 |
| Degree of protection (IP):                         | IP55                                  |
| Hole diameter:                                     | 60 mm                                 |
| Width:                                             | 157 mm                                |
| Length:                                            | 57 mm                                 |