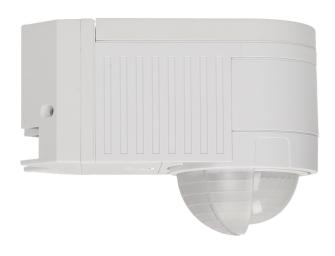

## PIR motion sensor 360°, 3 detectors, 3 ways of installation, IP44

Marka: Orno | Symbol: OR-CR-225 | Ean: 5901752483064

ORNO

## PRODUCT DESCRIPTION

Passive infrared sensor (triple sensor system with detectors positioned at a specific angle) For indoor and outdoor usage Collaborates with LED lighting Mechanical adjustment of vertical and horizontal 3 Types of assembly: internal corner, outside corner and on a flat surface Regulation: lighting time (TIME) and the sensitivity of the light intensity (LUX) Suitable for use in large rooms eg. warehouses, waiting rooms.

## General information:

| Max. load:                                   | 1200                                        |
|----------------------------------------------|---------------------------------------------|
| Max. load of the LED light source:           | 300 W                                       |
| Degree of protection (IP):                   | 44                                          |
| Relay output:                                | Yes                                         |
| Nominal voltage:                             | 230V~, 50Hz                                 |
| Presence detector:                           | No                                          |
| Colour:                                      | white                                       |
| Installation:                                | surface mounting                            |
| Dimensions of the sensor - width (mm):       | 79 mm                                       |
| Dimensions of the sensor - height (mm):      | 119 mm                                      |
| Dimensions of the sensor - depth (mm):       | 60 mm                                       |
| Detection angle:                             | 360°                                        |
| Type of sensor:                              | Infrared                                    |
| Detection range:                             | 12 m                                        |
| Adjustable daylight sensor (LUX):            | Yes                                         |
| Daylight sensor adjustment range (LUX):      | <3-2000lux                                  |
| Adjustable time setting (TIME):              | Yes                                         |
| Lighting time adjustment range (TIME):       | min: 10 sek. ± 3 sek.; max: 7 min. ± 2 min. |
| Adjustment of motion detection range (SENS): | No                                          |