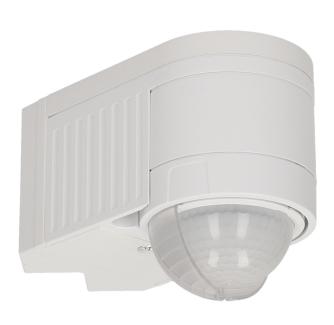

## PIR motion sensor 360°, 3 detectors, 3 ways of installation, IP44

Marka: Orno | Symbol: OR-CR-225 | Ean: 5901752483064

ORNO

## PRODUCT DESCRIPTION

Passive infrared sensor (triple sensor system with detectors positioned at a specific angle) For indoor and outdoor usage Collaborates with LED lighting Mechanical adjustment of vertical and horizontal 3 Types of assembly: internal corner, outside corner and on a flat surface Regulation: lighting time (TIME) and the sensitivity of the light intensity (LUX) Suitable for use in large rooms eg. warehouses, waiting rooms.

## General information:

| Max. load:                                   | 1200                                        |
|----------------------------------------------|---------------------------------------------|
| Max. load of the LED light source:           | 300 W                                       |
| Degree of protection (IP):                   | 44                                          |
| Relay output:                                | Yes                                         |
| Nominal voltage:                             | 230V~, 50Hz                                 |
| Presence detector:                           | No                                          |
| Colour:                                      | white                                       |
| Installation:                                | surface mounting                            |
| Dimensions of the sensor - width (mm):       | 79 mm                                       |
| Dimensions of the sensor - height (mm):      | 119 mm                                      |
| Dimensions of the sensor - depth (mm):       | 60 mm                                       |
| Detection angle:                             | 360°                                        |
| Type of sensor:                              | Infrared                                    |
| Detection range:                             | 12 m                                        |
| Adjustable daylight sensor (LUX):            | Yes                                         |
| Daylight sensor adjustment range (LUX):      | <3-2000lux                                  |
| Adjustable time setting (TIME):              | Yes                                         |
| Lighting time adjustment range (TIME):       | min: 10 sek. ± 3 sek.; max: 7 min. ± 2 min. |
| Adjustment of motion detection range (SENS): | No                                          |