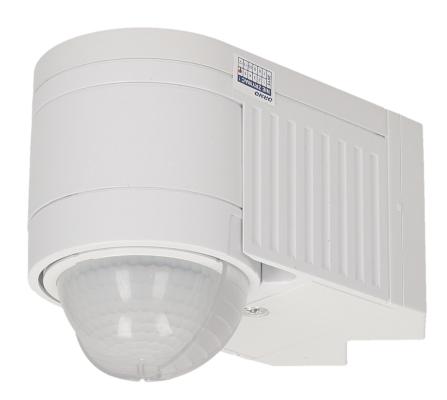

## PIR motion sensor 360°, 3 detectors, 3 ways of installation, IP44

Marka: Orno | Symbol: OR-CR-225 | Ean: 5901752483064

ORNO

## PRODUCT DESCRIPTION

Passive infrared sensor (triple sensor system with detectors positioned at a specific angle) For indoor and outdoor usage Collaborates with LED lighting Mechanical adjustment of vertical and horizontal 3 Types of assembly: internal corner, outside corner and on a flat surface Regulation: lighting time (TIME) and the sensitivity of the light intensity (LUX) Suitable for use in large rooms eg. warehouses, waiting rooms.

## General information:

| Max. load:                                   | 1200                                        |
|----------------------------------------------|---------------------------------------------|
| Max. load of the LED light source:           | 300 W                                       |
| Degree of protection (IP):                   | 44                                          |
| Relay output:                                | Yes                                         |
| Nominal voltage:                             | 230V~, 50Hz                                 |
| Presence detector:                           | No                                          |
| Colour:                                      | white                                       |
| Installation:                                | surface mounting                            |
| Dimensions of the sensor - width (mm):       | 79 mm                                       |
| Dimensions of the sensor - height (mm):      | 119 mm                                      |
| Dimensions of the sensor - depth (mm):       | 60 mm                                       |
| Detection angle:                             | 360°                                        |
| Type of sensor:                              | Infrared                                    |
| Detection range:                             | 12 m                                        |
| Adjustable daylight sensor (LUX):            | Yes                                         |
| Daylight sensor adjustment range (LUX):      | <3-2000lux                                  |
| Adjustable time setting (TIME):              | Yes                                         |
| Lighting time adjustment range (TIME):       | min: 10 sek. ± 3 sek.; max: 7 min. ± 2 min. |
| Adjustment of motion detection range (SENS): | No                                          |