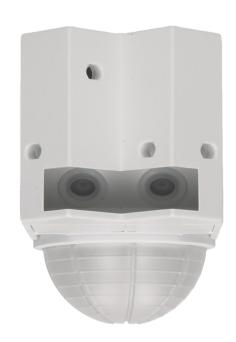

## PIR motion sensor 360°, 3 detectors, 3 ways of installation, IP44

Marka: Orno | Symbol: OR-CR-225 | Ean: 5901752483064

ORNO

## PRODUCT DESCRIPTION

Passive infrared sensor (triple sensor system with detectors positioned at a specific angle) For indoor and outdoor usage Collaborates with LED lighting Mechanical adjustment of vertical and horizontal 3 Types of assembly: internal corner, outside corner and on a flat surface Regulation: lighting time (TIME) and the sensitivity of the light intensity (LUX) Suitable for use in large rooms eg. warehouses, waiting rooms.

## General information:

| Max. load:                                   | 1200                                        |
|----------------------------------------------|---------------------------------------------|
| Max. load of the LED light source:           | 300 W                                       |
| Degree of protection (IP):                   | 44                                          |
| Relay output:                                | Yes                                         |
| Nominal voltage:                             | 230V~, 50Hz                                 |
| Presence detector:                           | No                                          |
| Colour:                                      | white                                       |
| Installation:                                | surface mounting                            |
| Dimensions of the sensor - width (mm):       | 79 mm                                       |
| Dimensions of the sensor - height (mm):      | 119 mm                                      |
| Dimensions of the sensor - depth (mm):       | 60 mm                                       |
| Detection angle:                             | 360°                                        |
| Type of sensor:                              | Infrared                                    |
| Detection range:                             | 12 m                                        |
| Adjustable daylight sensor (LUX):            | Yes                                         |
| Daylight sensor adjustment range (LUX):      | <3-2000lux                                  |
| Adjustable time setting (TIME):              | Yes                                         |
| Lighting time adjustment range (TIME):       | min: 10 sek. ± 3 sek.; max: 7 min. ± 2 min. |
| Adjustment of motion detection range (SENS): | No                                          |