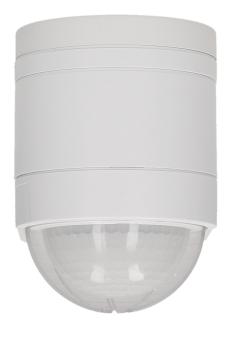

## PIR motion sensor 360°, 3 detectors, 3 ways of installation, IP44

Marka: Orno | Symbol: OR-CR-225 | Ean: 5901752483064

ORNO

## PRODUCT DESCRIPTION

Passive infrared sensor (triple sensor system with detectors positioned at a specific angle) For indoor and outdoor usage Collaborates with LED lighting Mechanical adjustment of vertical and horizontal 3 Types of assembly: internal corner, outside corner and on a flat surface Regulation: lighting time (TIME) and the sensitivity of the light intensity (LUX) Suitable for use in large rooms eg. warehouses, waiting rooms.

## General information:

| Max. load:                                   | 1200                                        |
|----------------------------------------------|---------------------------------------------|
| Max. load of the LED light source:           | 300 W                                       |
| Degree of protection (IP):                   | 44                                          |
| Relay output:                                | Yes                                         |
| Nominal voltage:                             | 230V~, 50Hz                                 |
| Presence detector:                           | No                                          |
| Colour:                                      | white                                       |
| Installation:                                | surface mounting                            |
| Dimensions of the sensor - width (mm):       | 79 mm                                       |
| Dimensions of the sensor - height (mm):      | 119 mm                                      |
| Dimensions of the sensor - depth (mm):       | 60 mm                                       |
| Detection angle:                             | 360°                                        |
| Type of sensor:                              | Infrared                                    |
| Detection range:                             | 12 m                                        |
| Adjustable daylight sensor (LUX):            | Yes                                         |
| Daylight sensor adjustment range (LUX):      | <3-2000lux                                  |
| Adjustable time setting (TIME):              | Yes                                         |
| Lighting time adjustment range (TIME):       | min: 10 sek. ± 3 sek.; max: 7 min. ± 2 min. |
| Adjustment of motion detection range (SENS): | No                                          |