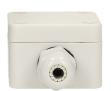

## DIN twilight sensor with external probe, IP65

Marka: Orno | Symbol: OR-CR-231 | Ean: 5901752483972

ORNO

## PRODUCT DESCRIPTION

Twilight sensor with hermetic probe in the outside box (connected through a choke cable length max. 15m) For indoor and outdoor usage Collaborates with LED lighting Regulation: the sensitivity of the light intensity (LUX) Small size and easy installation on a DIN rail Light-sensitive sensor is located in a special, small tin.