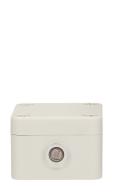

## DIN twilight sensor with external probe, IP65

Marka: Orno | Symbol: OR-CR-231 | Ean: 5901752483972

ORNO

## PRODUCT DESCRIPTION

Twilight sensor with hermetic probe in the outside box (connected through a choke cable length max. 15m) For indoor and outdoor usage Collaborates with LED lighting Regulation: the sensitivity of the light intensity (LUX) Small size and easy installation on a DIN rail Light-sensitive sensor is located in a special, small tin.