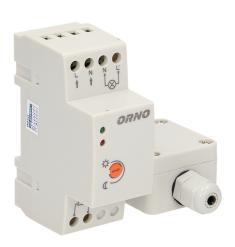

## DIN twilight sensor with external probe, IP65

Marka: Orno | Symbol: OR-CR-231 | Ean: 5901752483972

ORNO

## PRODUCT DESCRIPTION

Twilight sensor with hermetic probe in the outside box (connected through a choke cable length max. 15m) For indoor and outdoor usage Collaborates with LED lighting Regulation: the sensitivity of the light intensity (LUX) Small size and easy installation on a DIN rail Light-sensitive sensor is located in a special, small tin.