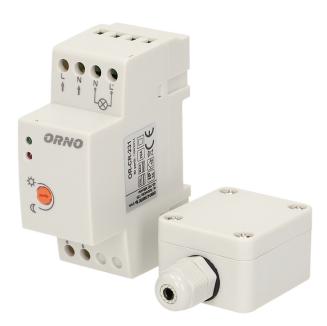

## DIN twilight sensor with external probe, IP65

Marka: Orno | Symbol: OR-CR-231 | Ean: 5901752483972

ORNO

## PRODUCT DESCRIPTION

Twilight sensor with hermetic probe in the outside box (connected through a choke cable length max. 15m) For indoor and outdoor usage Collaborates with LED lighting Regulation: the sensitivity of the light intensity (LUX) Small size and easy installation on a DIN rail Light-sensitive sensor is located in a special, small tin.