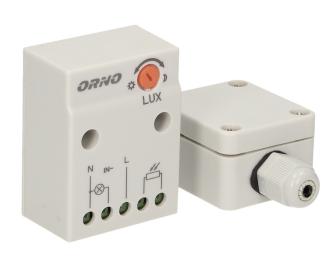

## Twilight sensor with external probe, IP65

Marka: Orno | Symbol: OR-CR-232 | Ean: 5901752483989

ORNO

## PRODUCT DESCRIPTION

Twilight sensor with hermetic probe in the outside box (connected through a choke cable length max. 3m) For indoor and outdoor usage Collaborates with LED lighting Regulation: the sensitivity of the light intensity (LUX) Light-sensitive sensor is located in a special small tin.

## General information:

| Max. load:                                   | 2300W            |
|----------------------------------------------|------------------|
| Degree of protection (IP):                   | 20 / 65          |
| begies of protection (ii ).                  | 20 / 00          |
| Colour:                                      | white            |
| Installation:                                | surface mounting |
| Dimensions of the sensor - width (mm):       | 48 mm            |
| Dimensions of the sensor - height (mm):      | 29,3 mm          |
| Dimensions of the sensor - depth (mm):       | 63.4 mm          |
| Detection angle:                             | not applicable   |
| Type of sensor:                              | twilight         |
| Detection range:                             | not applicable m |
| Adjustable daylight sensor (LUX):            | Yes              |
| Daylight sensor adjustment range (LUX):      | <2-100lux        |
| Adjustable time setting (TIME):              | No               |
| Adjustment of motion detection range (SENS): | No               |