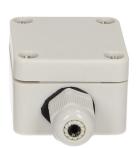

## Twilight sensor with external probe, IP65

Marka: Orno | Symbol: OR-CR-232 | Ean: 5901752483989

ORNO

## PRODUCT DESCRIPTION

Twilight sensor with hermetic probe in the outside box (connected through a choke cable length max. 3m) For indoor and outdoor usage Collaborates with LED lighting Regulation: the sensitivity of the light intensity (LUX) Light-sensitive sensor is located in a special small tin.