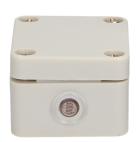

## Twilight sensor with external probe, IP65

Marka: Orno | Symbol: OR-CR-232 | Ean: 5901752483989

ORNO

## PRODUCT DESCRIPTION

Twilight sensor with hermetic probe in the outside box (connected through a choke cable length max. 3m) For indoor and outdoor usage Collaborates with LED lighting Regulation: the sensitivity of the light intensity (LUX) Light-sensitive sensor is located in a special small tin.