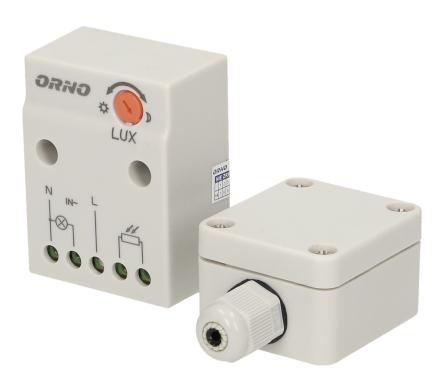

## Twilight sensor with external probe, IP65

Marka: Orno | Symbol: OR-CR-232 | Ean: 5901752483989

ORNO

## PRODUCT DESCRIPTION

Twilight sensor with hermetic probe in the outside box (connected through a choke cable length max. 3m) For indoor and outdoor usage Collaborates with LED lighting Regulation: the sensitivity of the light intensity (LUX) Light-sensitive sensor is located in a special small tin.

## General information:

| Max. load:                                   | 2300W            |
|----------------------------------------------|------------------|
| Degree of protection (IP):                   | 20 / 65          |
| begies of protection (ii ).                  | 20 / 00          |
| Colour:                                      | white            |
| Installation:                                | surface mounting |
| Dimensions of the sensor - width (mm):       | 48 mm            |
| Dimensions of the sensor - height (mm):      | 29,3 mm          |
| Dimensions of the sensor - depth (mm):       | 63.4 mm          |
| Detection angle:                             | not applicable   |
| Type of sensor:                              | twilight         |
| Detection range:                             | not applicable m |
| Adjustable daylight sensor (LUX):            | Yes              |
| Daylight sensor adjustment range (LUX):      | <2-100lux        |
| Adjustable time setting (TIME):              | No               |
| Adjustment of motion detection range (SENS): | No               |