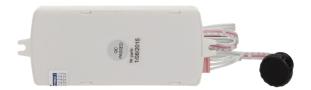

## Non-contact one way switch

Marka: Orno | Symbol: OR-CR-244 | Ean: 5901752485266

ORNO

## PRODUCT DESCRIPTION

Passive infrared sensor One-way, touchless switch For indoor usage Collaborates with LED lighting Can be used in cabinet furniture, sliding wardrobes, dressing rooms etc.

## General information:

Max. load: 250

| Max. load of the LED light source:           | 200 W            |
|----------------------------------------------|------------------|
| Degree of protection (IP):                   | 20               |
| Relay output:                                | Yes              |
| Nominal voltage:                             | 230V~, 50Hz      |
| Presence detector:                           | No               |
| Colour:                                      | white            |
| Installation:                                | surface mounting |
| Dimensions of the sensor - width (mm):       | 90 mm            |
| Dimensions of the sensor - height (mm):      | 40 mm            |
| Dimensions of the sensor - depth (mm):       | 18 mm            |
| Detection angle:                             | not applicable   |
| Dimensions of the mounting hole:             | Ø13 mm           |
| Type of sensor:                              | proximity        |
| Detection range:                             | 5cm m            |
| Adjustable daylight sensor (LUX):            | No               |
| Adjustable time setting (TIME):              | No               |
| Adjustment of motion detection range (SENS): | No               |