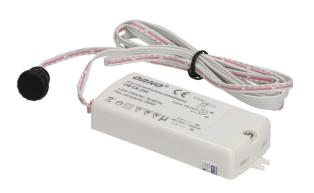

## Non-contact one way switch

Marka: Orno | Symbol: OR-CR-244 | Ean: 5901752485266

ORNO

## PRODUCT DESCRIPTION

Passive infrared sensor One-way, touchless switch For indoor usage Collaborates with LED lighting Can be used in cabinet furniture, sliding wardrobes, dressing rooms etc.

## General information:

Max. load: 250

| Max. load of the LED light source:           | 200 W            |
|----------------------------------------------|------------------|
| Degree of protection (IP):                   | 20               |
| Relay output:                                | Yes              |
| Nominal voltage:                             | 230V~, 50Hz      |
| Presence detector:                           | No               |
| Colour:                                      | white            |
| Installation:                                | surface mounting |
| Dimensions of the sensor - width (mm):       | 90 mm            |
| Dimensions of the sensor - height (mm):      | 40 mm            |
| Dimensions of the sensor - depth (mm):       | 18 mm            |
| Detection angle:                             | not applicable   |
| Dimensions of the mounting hole:             | Ø13 mm           |
| Type of sensor:                              | proximity        |
| Detection range:                             | 5cm m            |
| Adjustable daylight sensor (LUX):            | No               |
| Adjustable time setting (TIME):              | No               |
| Adjustment of motion detection range (SENS): | No               |