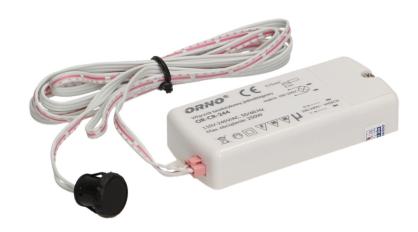

## Non-contact one way switch

Marka: Orno | Symbol: OR-CR-244 | Ean: 5901752485266

ORNO

## PRODUCT DESCRIPTION

Passive infrared sensor One-way, touchless switch For indoor usage Collaborates with LED lighting Can be used in cabinet furniture, sliding wardrobes, dressing rooms etc.

## General information:

Max. load: 250

| Max. load of the LED light source:           | 200 W            |
|----------------------------------------------|------------------|
| Degree of protection (IP):                   | 20               |
| Relay output:                                | Yes              |
| Nominal voltage:                             | 230V~, 50Hz      |
| Presence detector:                           | No               |
| Colour:                                      | white            |
| Installation:                                | surface mounting |
| Dimensions of the sensor - width (mm):       | 90 mm            |
| Dimensions of the sensor - height (mm):      | 40 mm            |
| Dimensions of the sensor - depth (mm):       | 18 mm            |
| Detection angle:                             | not applicable   |
| Dimensions of the mounting hole:             | Ø13 mm           |
| Type of sensor:                              | proximity        |
| Detection range:                             | 5cm m            |
| Adjustable daylight sensor (LUX):            | No               |
| Adjustable time setting (TIME):              | No               |
| Adjustment of motion detection range (SENS): | No               |