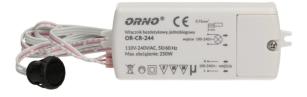

## Non-contact one way switch

Marka: Orno | Symbol: OR-CR-244 | Ean: 5901752485266

ORNO

## PRODUCT DESCRIPTION

Passive infrared sensor One-way, touchless switch For indoor usage Collaborates with LED lighting Can be used in cabinet furniture, sliding wardrobes, dressing rooms etc.

## General information:

Max. load: 250

| Max. load of the LED light source:           | 200 W            |
|----------------------------------------------|------------------|
| Degree of protection (IP):                   | 20               |
| Relay output:                                | Yes              |
| Nominal voltage:                             | 230V~, 50Hz      |
| Presence detector:                           | No               |
| Colour:                                      | white            |
| Installation:                                | surface mounting |
| Dimensions of the sensor - width (mm):       | 90 mm            |
| Dimensions of the sensor - height (mm):      | 40 mm            |
| Dimensions of the sensor - depth (mm):       | 18 mm            |
| Detection angle:                             | not applicable   |
| Dimensions of the mounting hole:             | Ø13 mm           |
| Type of sensor:                              | proximity        |
| Detection range:                             | 5cm m            |
| Adjustable daylight sensor (LUX):            | No               |
| Adjustable time setting (TIME):              | No               |
| Adjustment of motion detection range (SENS): | No               |