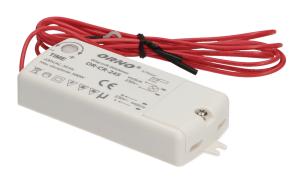

## **Touch switch**

Marka: Orno | Symbol: OR-CR-245 | Ean: 5901752485273

ORNO

## PRODUCT DESCRIPTION

Passive infrared sensor with an external probe (cable length about. 1,5m) Gives the possibility of connection to the door handles and housings made of conductive materials For indoor usage Collaborates with LED lighting Can be used in furniture kitchen or bathroom elements.

## General information:

| Max. load:                                   | 500W             |
|----------------------------------------------|------------------|
| Max. load of the LED light source:           | 125 W            |
| Degree of protection (IP):                   | 20               |
| Relay output:                                | Yes              |
| Nominal voltage:                             | 230V~, 50Hz      |
| Presence detector:                           | No               |
| Colour:                                      | white            |
| Installation:                                | surface mounting |
| Dimensions of the sensor - width (mm):       | 90 mm            |
| Dimensions of the sensor - height (mm):      | 40 mm            |
| Dimensions of the sensor - depth (mm):       | 18 mm            |
| Detection angle:                             | not applicable   |
| Type of sensor:                              | inductive        |
| Detection range:                             | not applicable m |
| Adjustable daylight sensor (LUX):            | No               |
| Adjustable time setting (TIME):              | No               |
| Adjustment of motion detection range (SENS): | No               |