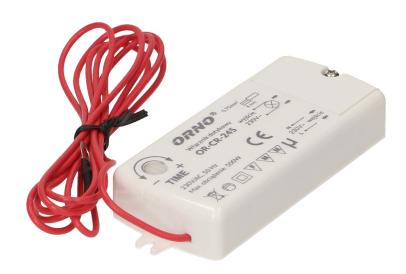

## **Touch switch**

Marka: Orno | Symbol: OR-CR-245 | Ean: 5901752485273

ORNO

## PRODUCT DESCRIPTION

Passive infrared sensor with an external probe (cable length about. 1,5m) Gives the possibility of connection to the door handles and housings made of conductive materials For indoor usage Collaborates with LED lighting Can be used in furniture kitchen or bathroom elements.

## General information:

| Max. load:                                   | 500W             |
|----------------------------------------------|------------------|
| Max. load of the LED light source:           | 125 W            |
| Degree of protection (IP):                   | 20               |
| Relay output:                                | Yes              |
| Nominal voltage:                             | 230V~, 50Hz      |
| Presence detector:                           | No               |
| Colour:                                      | white            |
| Installation:                                | surface mounting |
| Dimensions of the sensor - width (mm):       | 90 mm            |
| Dimensions of the sensor - height (mm):      | 40 mm            |
| Dimensions of the sensor - depth (mm):       | 18 mm            |
| Detection angle:                             | not applicable   |
| Type of sensor:                              | inductive        |
| Detection range:                             | not applicable m |
| Adjustable daylight sensor (LUX):            | No               |
| Adjustable time setting (TIME):              | No               |
| Adjustment of motion detection range (SENS): | No               |