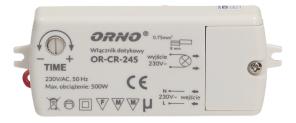

## **Touch switch**

Marka: Orno | Symbol: OR-CR-245 | Ean: 5901752485273

ORNO

## PRODUCT DESCRIPTION

Passive infrared sensor with an external probe (cable length about. 1,5m) Gives the possibility of connection to the door handles and housings made of conductive materials For indoor usage Collaborates with LED lighting Can be used in furniture kitchen or bathroom elements.

## General information:

| Max. load:                                   | 500W             |
|----------------------------------------------|------------------|
| Max. load of the LED light source:           | 125 W            |
| Degree of protection (IP):                   | 20               |
| Relay output:                                | Yes              |
| Nominal voltage:                             | 230V~, 50Hz      |
| Presence detector:                           | No               |
| Colour:                                      | white            |
| Installation:                                | surface mounting |
| Dimensions of the sensor - width (mm):       | 90 mm            |
| Dimensions of the sensor - height (mm):      | 40 mm            |
| Dimensions of the sensor - depth (mm):       | 18 mm            |
| Detection angle:                             | not applicable   |
| Type of sensor:                              | inductive        |
| Detection range:                             | not applicable m |
| Adjustable daylight sensor (LUX):            | No               |
| Adjustable time setting (TIME):              | No               |
| Adjustment of motion detection range (SENS): | No               |