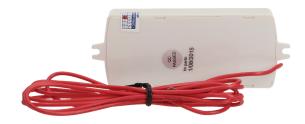

## **Touch switch**

Marka: Orno | Symbol: OR-CR-245 | Ean: 5901752485273

ORNO

## PRODUCT DESCRIPTION

Passive infrared sensor with an external probe (cable length about. 1,5m) Gives the possibility of connection to the door handles and housings made of conductive materials For indoor usage Collaborates with LED lighting Can be used in furniture kitchen or bathroom elements.

## General information:

| Max. load:                                   | 500W             |
|----------------------------------------------|------------------|
| Max. load of the LED light source:           | 125 W            |
| Degree of protection (IP):                   | 20               |
| Relay output:                                | Yes              |
| Nominal voltage:                             | 230V~, 50Hz      |
| Presence detector:                           | No               |
| Colour:                                      | white            |
| Installation:                                | surface mounting |
| Dimensions of the sensor - width (mm):       | 90 mm            |
| Dimensions of the sensor - height (mm):      | 40 mm            |
| Dimensions of the sensor - depth (mm):       | 18 mm            |
| Detection angle:                             | not applicable   |
| Type of sensor:                              | inductive        |
| Detection range:                             | not applicable m |
| Adjustable daylight sensor (LUX):            | No               |
| Adjustable time setting (TIME):              | No               |
| Adjustment of motion detection range (SENS): | No               |